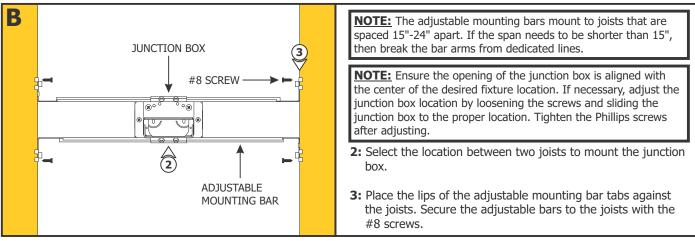

## Section One: Install the 1" Rectangle Junction Box (Optional)

## Section Two: Install the Flex Neon

| <b>NOTE:</b> Steps 3 and 4 are for drywall mounting. Omit these steps                                                                                                  | H<br>ANCHOR | ANCHOR MUST<br>BE FLUSH TO<br>THE SURFACE |
|------------------------------------------------------------------------------------------------------------------------------------------------------------------------|-------------|-------------------------------------------|
| <ul><li>if mounting the clips to a wood surface directly.</li><li><b>3:</b> Tap the anchors onto the marked points up to the threaded portion with a hammer.</li></ul> | SURFACE     | 0                                         |
| <ul><li>4: Screw in the threaded portion of the anchors with a Phillips screwdriver.</li></ul>                                                                         |             |                                           |