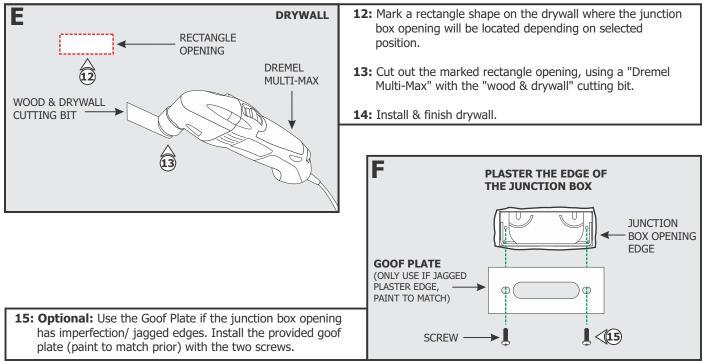

1718 W. Fullerton Chicago, IL 60614 Ph: 773.770.1195 • Fax: 773.935.5613 www.PureEdgeLighting.com • info@PureEdgeLighting.com © 2016 PureEdge Lighting. All Rights Reserved.

# Installation Instructions for Flex Neon LRF5 24VDC Indoor Seamless, Tunable White

FN-LRF5-\_

# IMPORTANT INFORMATION

- This instruction shows a typical installation.
- The Seamless Flex Neon is rated for Indoor Damp Locations **ONLY** and uses class 2 bare wire connectors.
- This product bends right to left or left to right.

#### SAVE THESE INSTRUCTIONS!



## Section One: Install the 1" Rectangle Junction Box (Optional)











## Section Two: Install the Flex Neon



| <b>NOTE:</b> Steps 3 and 4 are for drywall mounting. Omit these steps                                                                                                  | H<br>ANCHOR | ANCHOR MUST<br>BE FLUSH TO<br>THE SURFACE |
|------------------------------------------------------------------------------------------------------------------------------------------------------------------------|-------------|-------------------------------------------|
| <ul><li>if mounting the clips to a wood surface directly.</li><li><b>3:</b> Tap the anchors onto the marked points up to the threaded portion with a hammer.</li></ul> | SURFACE     | 0                                         |
| <ul><li>4: Screw in the threaded portion of the anchors with a Phill