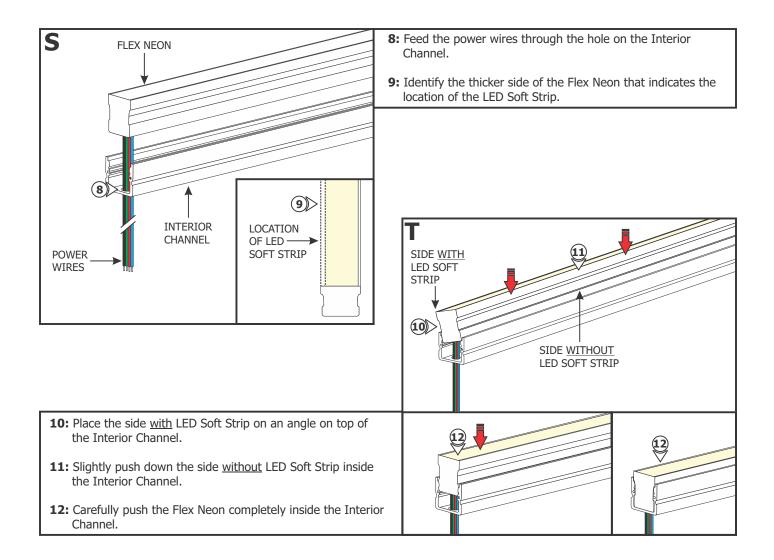

#### Section Three: Install the Flex Neon with Interior Channel

| 100W, 24VAC LOW VOLTAGE WIRE SIZE CHART |                               |            |           |           |            |  |
|-----------------------------------------|-------------------------------|------------|-----------|-----------|------------|--|
| 3%                                      | WIRE LENGTH<br>IN FT          | UP TO 31FT | 32FT-49FT | 50FT-81FT | 82FT-124FT |  |
| VOLTAGE<br>DROP                         | WIRE SIZE                     | 14 AWG     | 12 AWG    | 10 AWG    | 8 AWG      |  |
|                                         | VOLTAGE AT END<br>OF THE WIRE | 23.28 VAC  | 23.29 VAC | 23.28 VAC | 23.28 VAC  |  |