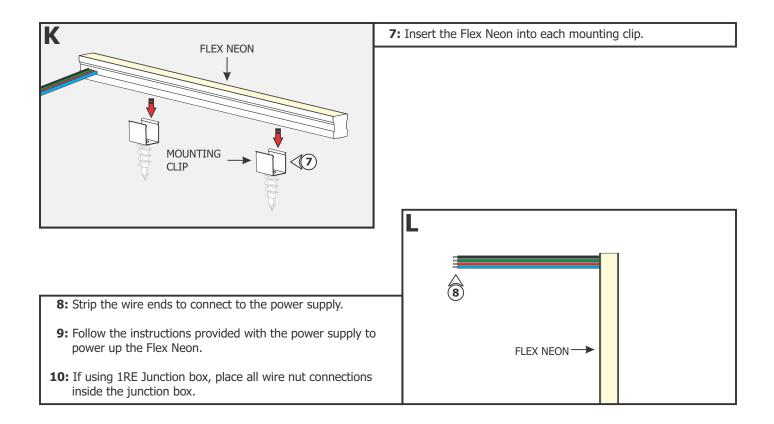

## Section Two: Install the Flex Neon

| <b>NOTE:</b> Steps 3 and 4 are for drywall mounting. Omit these steps                                                                                                  | H<br>ANCHOR | ANCHOR MUST<br>BE FLUSH TO<br>THE SURFACE |
|------------------------------------------------------------------------------------------------------------------------------------------------------------------------|-------------|-------------------------------------------|
| <ul><li>if mounting the clips to a wood surface directly.</li><li><b>3:</b> Tap the anchors onto the marked points up to the threaded portion with a hammer.</li></ul> | SURFACE     | 0                                         |
| <ul><li>4: Screw in the threaded portion of the anchors with a Phillips screwdriver.</li></ul>                                                                         |             |                                           |