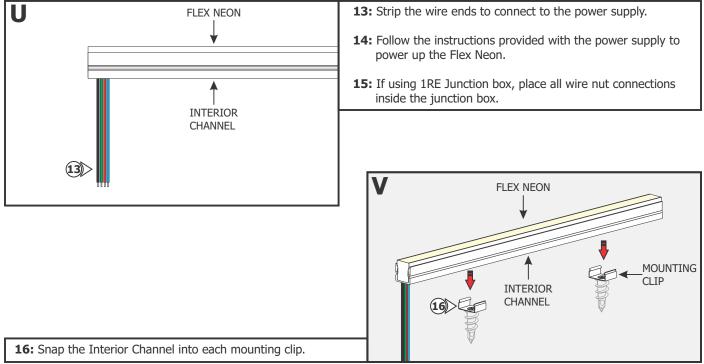

#### Section Three: Install the Flex Neon with Interior Channel

| 100W, 24VAC LOW VOLTAGE WIRE SIZE CHART |                               |            |           |           |            |  |
|-----------------------------------------|-------------------------------|------------|-----------|-----------|------------|--|
| 3%                                      | WIRE LENGTH<br>IN FT          | UP TO 31FT | 32FT-49FT | 50FT-81FT | 82FT-124FT |  |
| VOLTAGE<br>DROP                         | WIRE SIZE                     | 14 AWG     | 12 AWG    | 10 AWG    | 8 AWG      |  |
|                                         | VOLTAGE AT END<br>OF THE WIRE | 23.28 VAC  | 23.29 VAC | 23.28 VAC | 23.28 VAC  |  |