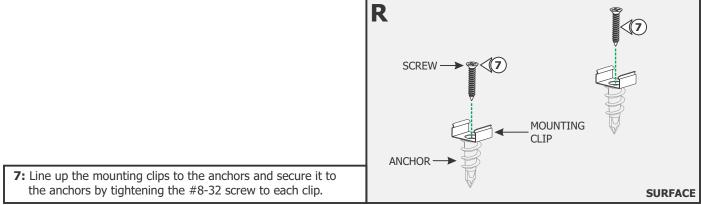

## Section Two: Install the Flex Neon

| <b>NOTE:</b> Steps 3 and 4 are for drywall mounting. Omit these steps                                                                                                  | H<br>ANCHOR | ANCHOR MUST<br>BE FLUSH TO<br>THE SURFACE |
|------------------------------------------------------------------------------------------------------------------------------------------------------------------------|-------------|-------------------------------------------|
| <ul><li>if mounting the clips to a wood surface directly.</li><li><b>3:</b> Tap the anchors onto the marked points up to the threaded portion with a hammer.</li></ul> | SURFACE     | 0                                         |
| <ul><li>4: Screw in the threaded portion of the anchors with a Phillips screwdriver.</li></ul>                                                                         |             |                                           |