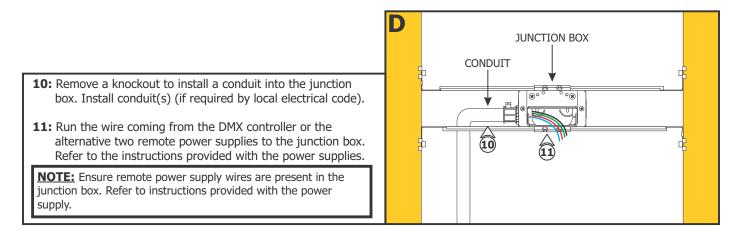

1718 W. Fullerton Chicago, IL 60614 Ph: 773.770.1195 • Fax: 773.935.5613 www.PureEdgeLighting.com • info@PureEdgeLighting.com © 2016 PureEdge Lighting. All Rights Reserved.

# Installation Instructions for Flex Neon LRF5 24VDC Indoor Seamless, Tunable White

FN-LRF5-\_

# IMPORTANT INFORMATION

- This instruction shows a typical installation.
- The Seamless Flex Neon is rated for Indoor Damp Locations **ONLY** and uses class 2 bare wire connectors.
- This product bends right to left or left to right.

#### SAVE THESE INSTRUCTIONS!



## Section One: Install the 1" Rectangle Junction Box (Optional)











## Section Two: Install the Flex Neon



| <b>NOTE:</b> Steps 3 and 4 are for drywall mounting. Omit these steps                                                                                                  | H<br>ANCHOR | ANCHOR MUST<br>BE FLUSH TO<br>THE SURFACE |
|------------------------------------------------------------------------------------------------------------------------------------------------------------------------|-------------|-------------------------------------------|
| <ul><li>if mounting the clips to a wood surface directly.</li><li><b>3:</b> Tap the anchors onto the marked points up to the threaded portion with a hammer.</li></ul> | SURFACE     | 0                                         |
| <ul><li>4: Screw in the threaded portion of the anchors with a Phi