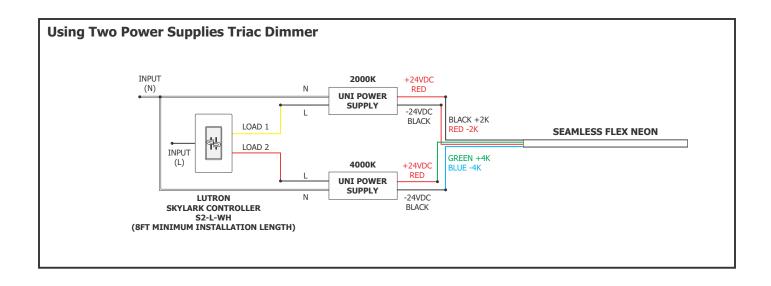

|







#### Section Three: Install the Flex Neon with Interior Channel















| 100W, 24VAC LOW VOLTAGE WIRE SIZE CHART |                               |            |           |           |            |  |
|-----------------------------------------|-------------------------------|------------|-----------|-----------|------------|--|
| 3%                                      | WIRE LENGTH<br>IN FT          | UP TO 31FT | 32FT-49FT | 50FT-81FT | 82FT-124FT |  |
| VOLTAGE<br>DROP                         | WIRE SIZE                     | 14 AWG     | 12 AWG    | 10 AWG    | 8 AWG      |  |
|                                         | VOLTAGE AT END<br>OF THE WIRE | 23.28 VAC  | 23.29 VAC | 23.28 VAC | 23.28 VAC  |  |

## **General Wiring Diagrams**