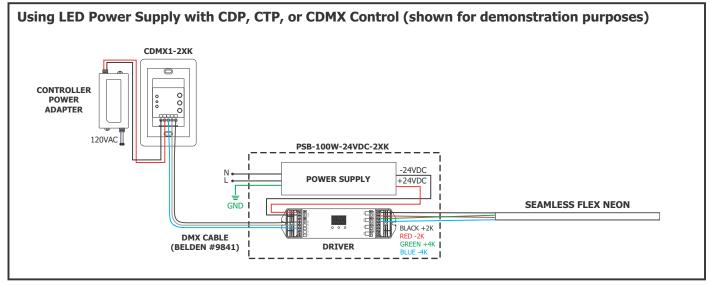

|







#### Section Three: Install the Flex Neon with Interior Channel















| 100W, 24VAC LOW VOLTAGE WIRE SIZE CHART |                               |            |           |           |            |  |
|-----------------------------------------|-------------------------------|------------|-----------|-----------|------------|--|
| 3%                                      | WIRE LENGTH<br>IN FT          | UP TO 31FT | 32FT-49FT | 50FT-81FT | 82FT-124FT |  |
| VOLTAGE<br>DROP                         | WIRE SIZE                     | 14 AWG     | 12 AWG    | 10 AWG    | 8 AWG      |  |
|                                         | VOLTAGE AT END<br>OF THE WIRE | 23.28 VAC  | 23.29 VAC | 23.28 VAC | 23.28 VAC  |  |

## **General Wiring Diagrams**