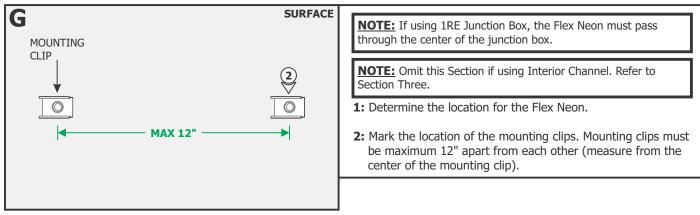

## Section Two: Install the Flex Neon

| <b>NOTE:</b> Steps 3 and 4 are for drywall mounting. Omit these steps                                                                                                  | H<br>ANCHOR | ANCHOR MUST<br>BE FLUSH TO<br>THE SURFACE |
|------------------------------------------------------------------------------------------------------------------------------------------------------------------------|-------------|-------------------------------------------|
| <ul><li>if mounting the clips to a wood surface directly.</li><li><b>3:</b> Tap the anchors onto the marked points up to the threaded portion with a hammer.</li></ul> | SURFACE     | 0                                         |
| <ul><li>4: Screw in the threaded portion of the anchors with a Phillips screwdriver.</li></ul>                                                                         |             |                                           |