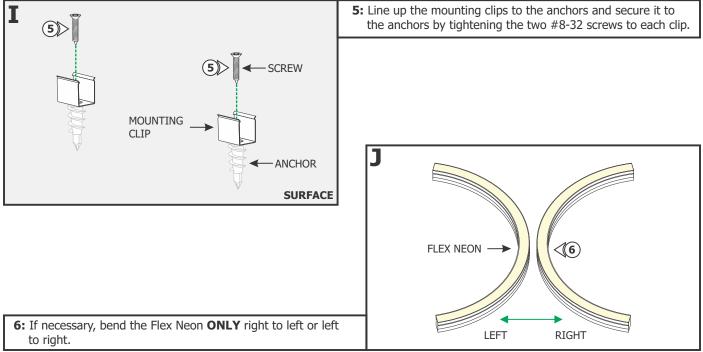

## Section Two: Install the Flex Neon

| <b>NOTE:</b> Steps 3 and 4 are for drywall mounting. Omit these steps                                                                                                  | H<br>ANCHOR | ANCHOR MUST<br>BE FLUSH TO<br>THE SURFACE |
|------------------------------------------------------------------------------------------------------------------------------------------------------------------------|-------------|-------------------------------------------|
| <ul><li>if mounting the clips to a wood surface directly.</li><li><b>3:</b> Tap the anchors onto the marked points up to the threaded portion with a hammer.</li></ul> | SURFACE     | 0                                         |
| <ul><li>4: Screw in the threaded portion of the anchors with a Phillips screwdriver.</li></ul>                                                                         |             |                                           |