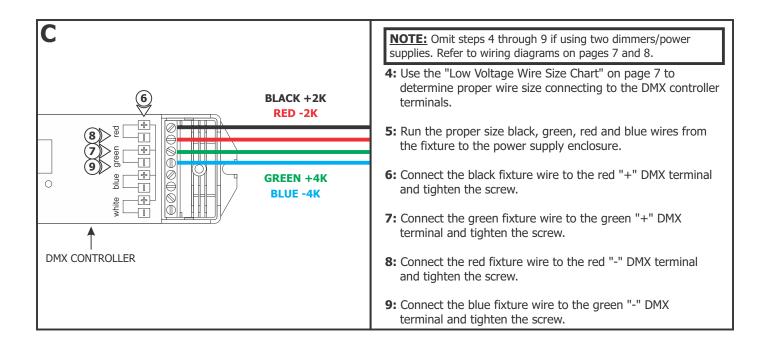

1718 W. Fullerton Chicago, IL 60614 Ph: 773.770.1195 • Fax: 773.935.5613 www.PureEdgeLighting.com • info@PureEdgeLighting.com © 2016 PureEdge Lighting. All Rights Reserved.

# Installation Instructions for Flex Neon LRF5 24VDC Indoor Seamless, Tunable White

FN-LRF5-\_

# IMPORTANT INFORMATION

- This instruction shows a typical installation.
- The Seamless Flex Neon is rated for Indoor Damp Locations **ONLY** and uses class 2 bare wire connectors.
- This product bends right to left or left to right.

#### SAVE THESE INSTRUCTIONS!



## Section One: Install the 1" Rectangle Junction Box (Optional)











## Section Two: Install the Flex Neon



| <b>NOTE:</b> Steps 3 and 4 are for drywall mounting. Omit these steps                                                                                                  | H<br>ANCHOR | ANCHOR MUST<br>BE FLUSH TO<br>THE SURFACE |
|------------------------------------------------------------------------------------------------------------------------------------------------------------------------|-------------|-------------------------------------------|
| <ul><li>if mounting the clips to a wood surface directly.</li><li><b>3:</b> Tap the anchors onto the marked points up to the threaded portion with a hammer.</li></ul> | SURFACE     | 0                                         |
| <ul><li>4: Screw in the threaded portion of the anchors with a P