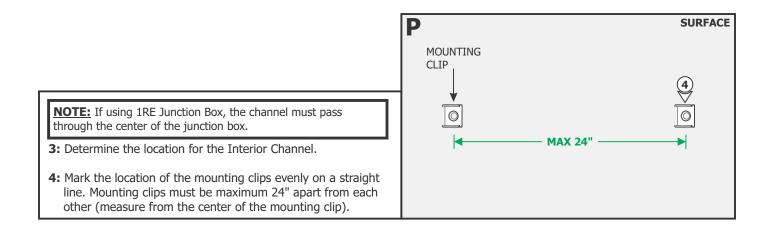

#### Section Three: Install the Flex Neon with Interior Channel

| 100W, 24VAC LOW VOLTAGE WIRE SIZE CHART |                               |            |           |           |            |  |
|-----------------------------------------|-------------------------------|------------|-----------|-----------|------------|--|
| 3%                                      | WIRE LENGTH<br>IN FT          | UP TO 31FT | 32FT-49FT | 50FT-81FT | 82FT-124FT |  |
| VOLTAGE<br>DROP                         | WIRE SIZE                     | 14 AWG     | 12 AWG    | 10 AWG    | 8 AWG      |  |
|                                         | VOLTAGE AT END<br>OF THE WIRE | 23.28 VAC  | 23.29 VAC | 23.28 VAC | 23.28 VAC  |  |