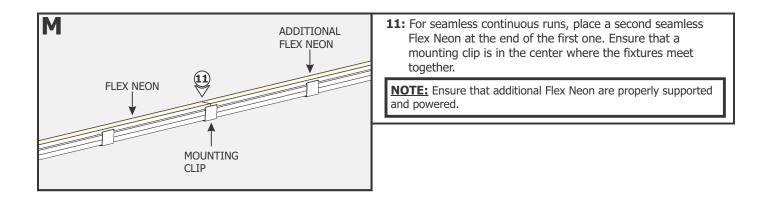

## Section Two: Install the Flex Neon

| <b>NOTE:</b> Steps 3 and 4 are for drywall mounting. Omit these steps                                                                                                  | H<br>ANCHOR | ANCHOR MUST<br>BE FLUSH TO<br>THE SURFACE |
|------------------------------------------------------------------------------------------------------------------------------------------------------------------------|-------------|-------------------------------------------|
| <ul><li>if mounting the clips to a wood surface directly.</li><li><b>3:</b> Tap the anchors onto the marked points up to the threaded portion with a hammer.</li></ul> | SURFACE     | 0                                         |
| <ul><li>4: Screw in the threaded portion of the anchors with a Phillips screwdriver.</li></ul>                                                                         |             |                                           |