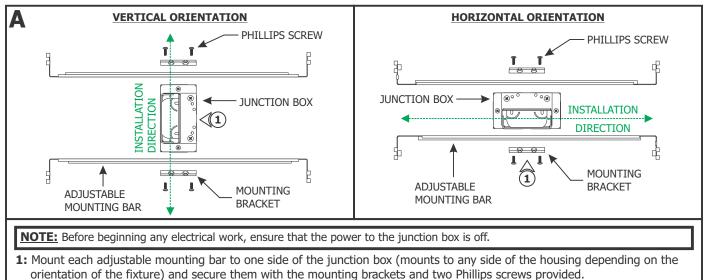

1718 W. Fullerton Chicago, IL 60614 Ph: 773.770.1195 • Fax: 773.935.5613 www.PureEdgeLighting.com • info@PureEdgeLighting.com © 2016 PureEdge Lighting. All Rights Reserved.

# Installation Instructions for Flex Neon LRF5 24VDC Indoor Seamless, Tunable White

FN-LRF5-\_

# IMPORTANT INFORMATION

- This instruction shows a typical installation.
- The Seamless Flex Neon is rated for Indoor Damp Locations **ONLY** and uses class 2 bare wire connectors.
- This product bends right to left or left to right.

#### SAVE THESE INSTRUCTIONS!



## Section One: Install the 1" Rectangle Junction Box (Optional)











## Section Two: Install the Flex Neon



| <b>NOTE:</b> Steps 3 and 4 are for drywall mounting. Omit these steps                                                                                                  | H<br>ANCHOR | ANCHOR MUST<br>BE FLUSH TO<br>THE SURFACE |
|------------------------------------------------------------------------------------------------------------------------------------------------------------------------|-------------|-------------------------------------------|
| <ul><li>if mounting the clips to a wood surface directly.</li><li><b>3:</b> Tap the anchors onto the marked points up to the threaded portion with a hammer.</li></ul> | SURFACE     | 0                                         |
| <ul><li>4: Screw in the threaded portion of the anchors with