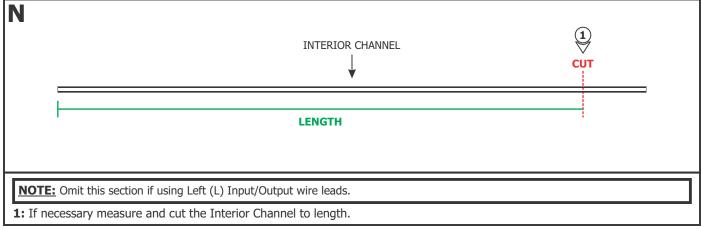

#### Section Three: Install the Flex Neon with Interior Channel

| 100W, 24VAC LOW VOLTAGE WIRE SIZE CHART |                               |            |           |           |            |  |
|-----------------------------------------|-------------------------------|------------|-----------|-----------|------------|--|
| 3%                                      | WIRE LENGTH<br>IN FT          | UP TO 31FT | 32FT-49FT | 50FT-81FT | 82FT-124FT |  |
| VOLTAGE<br>DROP                         | WIRE SIZE                     | 14 AWG     | 12 AWG    | 10 AWG    | 8 AWG      |  |
|                                         | VOLTAGE AT END<br>OF THE WIRE | 23.28 VAC  | 23.29 VAC | 23.28 VAC | 23.28 VAC  |  |