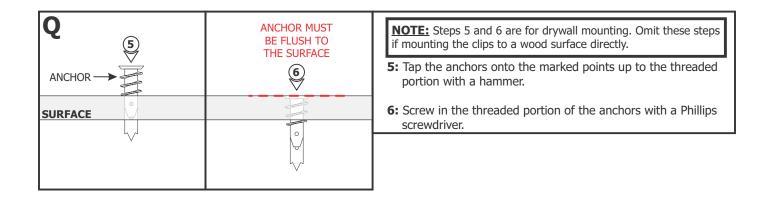

## Section Two: Install the Flex Neon

| <b>NOTE:</b> Steps 3 and 4 are for drywall mounting. Omit these steps                                                                                                  | H<br>ANCHOR | ANCHOR MUST<br>BE FLUSH TO<br>THE SURFACE |
|------------------------------------------------------------------------------------------------------------------------------------------------------------------------|-------------|-------------------------------------------|
| <ul><li>if mounting the clips to a wood surface directly.</li><li><b>3:</b> Tap the anchors onto the marked points up to the threaded portion with a hammer.</li></ul> | SURFACE     | 0                                         |
| <ul><li>4: Screw in the threaded portion of the anchors with a Phillips screwdriver.</li></ul>                                                                         |             |                                           |