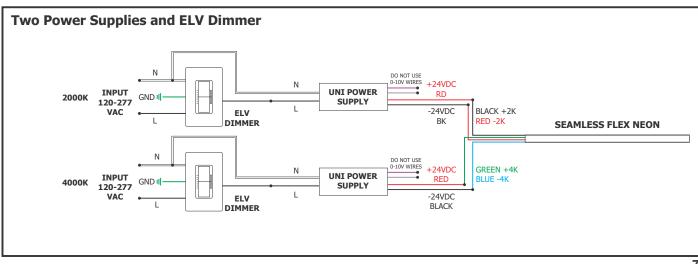

|







#### Section Three: Install the Flex Neon with Interior Channel















| 100W, 24VAC LOW VOLTAGE WIRE SIZE CHART |                               |            |           |           |            |  |
|-----------------------------------------|-------------------------------|------------|-----------|-----------|------------|--|
| 3%                                      | WIRE LENGTH<br>IN FT          | UP TO 31FT | 32FT-49FT | 50FT-81FT | 82FT-124FT |  |
| VOLTAGE<br>DROP                         | WIRE SIZE                     | 14 AWG     | 12 AWG    | 10 AWG    | 8 AWG      |  |
|                                         | VOLTAGE AT END<br>OF THE WIRE | 23.28 VAC  | 23.29 VAC | 23.28 VAC | 23.28 VAC  |  |

## **General Wiring Diagrams**