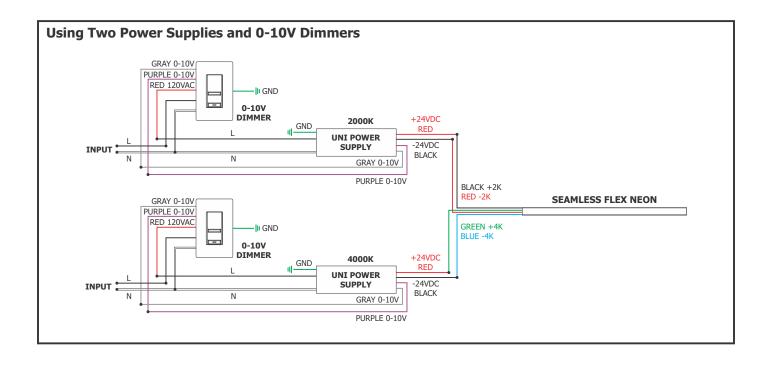

|







#### Section Three: Install the Flex Neon with Interior Channel















| 100W, 24VAC LOW VOLTAGE WIRE SIZE CHART |                               |            |           |           |            |  |
|-----------------------------------------|-------------------------------|------------|-----------|-----------|------------|--|
| 3%                                      | WIRE LENGTH<br>IN FT          | UP TO 31FT | 32FT-49FT | 50FT-81FT | 82FT-124FT |  |
| VOLTAGE<br>DROP                         | WIRE SIZE                     | 14 AWG     | 12 AWG    | 10 AWG    | 8 AWG      |  |
|                                         | VOLTAGE AT END<br>OF THE WIRE | 23.28 VAC  | 23.29 VAC | 23.28 VAC | 23.28 VAC  |  |

## **General Wiring Diagrams**