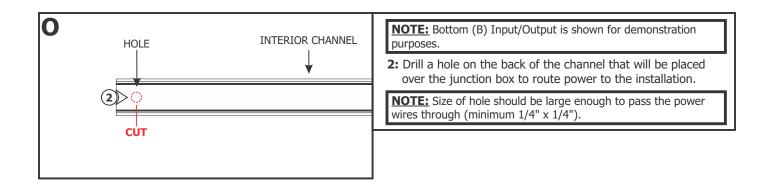

#### Section Three: Install the Flex Neon with Interior Channel

| 100W, 24VAC LOW VOLTAGE WIRE SIZE CHART |                               |            |           |           |            |  |
|-----------------------------------------|-------------------------------|------------|-----------|-----------|------------|--|
| 3%                                      | WIRE LENGTH<br>IN FT          | UP TO 31FT | 32FT-49FT | 50FT-81FT | 82FT-124FT |  |
| VOLTAGE<br>DROP                         | WIRE SIZE                     | 14 AWG     | 12 AWG    | 10 AWG    | 8 AWG      |  |
|                                         | VOLTAGE AT END<br>OF THE WIRE | 23.28 VAC  | 23.29 VAC | 23.28 VAC | 23.28 VAC  |  |