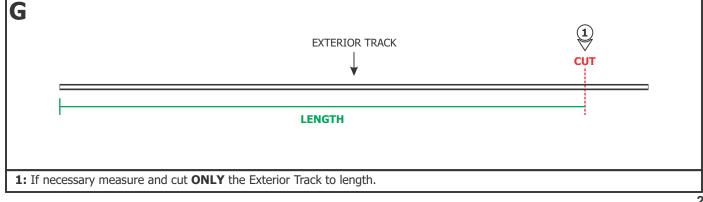

# Section Three: Install the Flex Neon with Exterior Track

**General Wiring Diagram** 