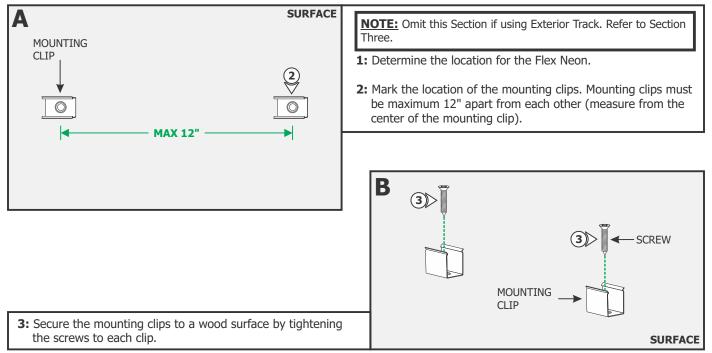

1718 W. Fullerton Chicago, IL 60614 Ph: 773.770.1195 • Fax: 773.935.5613 www.PureEdgeLighting.com • info@PureEdgeLighting.com © 2016 PureEdge Lighting. All Rights Reserved.

# Installation Instructions for Flex Neon LRF5 24VDC Outdoor Wet Location

FN-LRF5-\_\_

### IMPORTANT INFORMATION

- This instruction shows a typical installation.
- The Outdoor Flex Neon is an IP65 rated wet location fixture featuring water tight barrel connections.

SAVE THESE INSTRUCTIONS!

- This product bends right to left or left to right.



## Section One: Install the Flex Neon







#### Section Two: Connect to Power



# Section Three: Install the Flex Neon with Exterior Track









**General Wiring Diagram**