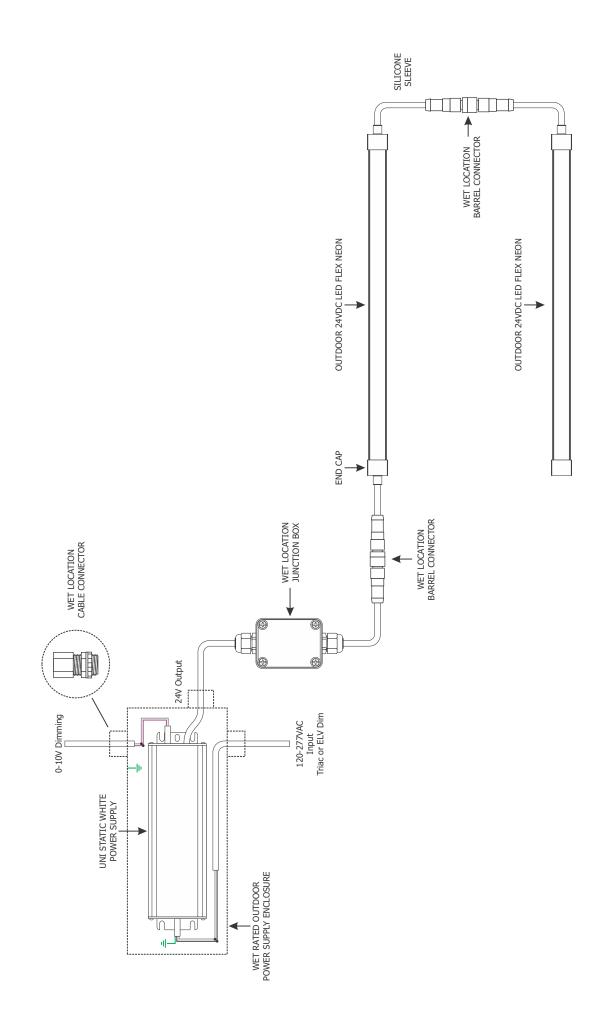

#### Section Two: Connect to Power

# Section Three: Install the Flex Neon with Exterior Track

**General Wiring Diagram** 