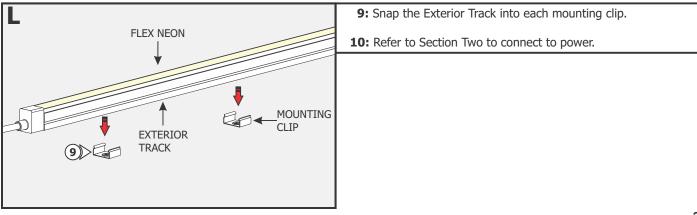

# Section Three: Install the Flex Neon with Exterior Track

**General Wiring Diagram** 