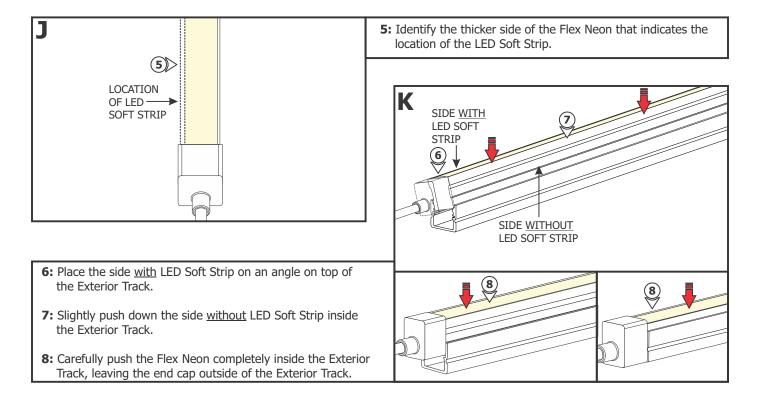

# Section Three: Install the Flex Neon with Exterior Track

**General Wiring Diagram** 