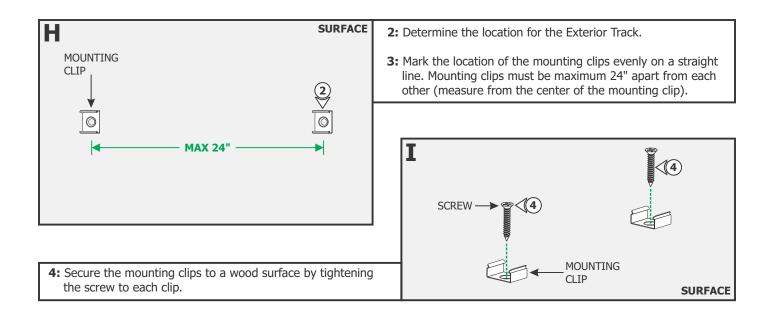

# Section Three: Install the Flex Neon with Exterior Track

**General Wiring Diagram** 