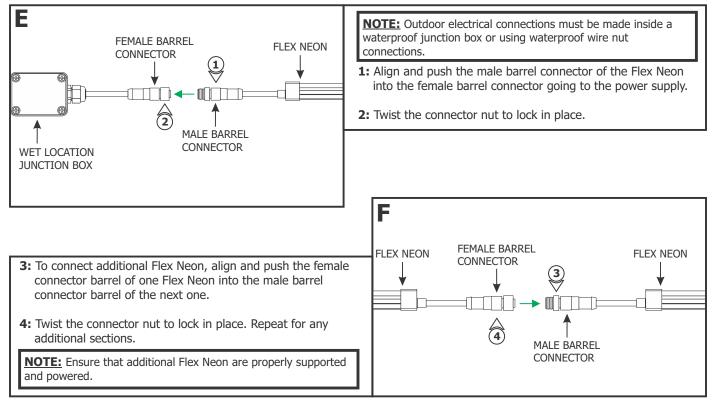

1718 W. Fullerton Chicago, IL 60614 Ph: 773.770.1195 • Fax: 773.935.5613 www.PureEdgeLighting.com • info@PureEdgeLighting.com © 2016 PureEdge Lighting. All Rights Reserved.

# Installation Instructions for Flex Neon LRF5 24VDC Outdoor Wet Location

FN-LRF5-\_\_

### IMPORTANT INFORMATION

- This instruction shows a typical installation.
- The Outdoor Flex Neon is an IP65 rated wet location fixture featuring water tight barrel connections.

SAVE THESE INSTRUCTIONS!

- This product bends right to left or left to right.



## Section One: Install the Flex Neon







#### Section Two: Connect to Power



# Section Three: Install the Flex Neon with Exterior Track









**General Wiring Diagram**