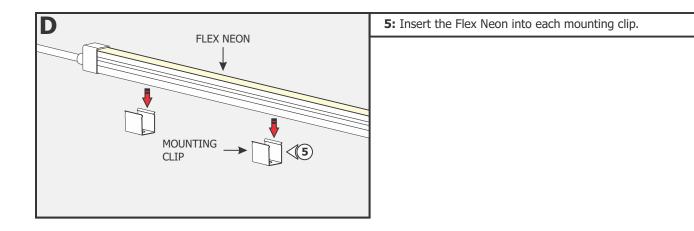

1718 W. Fullerton Chicago, IL 60614 Ph: 773.770.1195 • Fax: 773.935.5613 www.PureEdgeLighting.com • info@PureEdgeLighting.com © 2016 PureEdge Lighting. All Rights Reserved.

# Installation Instructions for Flex Neon LRF5 24VDC Outdoor Wet Location

FN-LRF5-\_\_

### IMPORTANT INFORMATION

- This instruction shows a typical installation.
- The Outdoor Flex Neon is an IP65 rated wet location fixture featuring water tight barrel connections.

SAVE THESE INSTRUCTIONS!

- This product bends right to left or left to right.



## Section One: Install the Flex Neon







#### Section Two: Connect to Power



# Section Three: Install the Flex Neon with Exterior Track









**General Wiring Diagram**