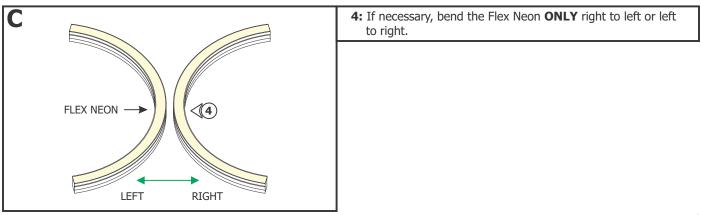

- This product bends right to left or left to right.

## Section One: Install the Flex Neon