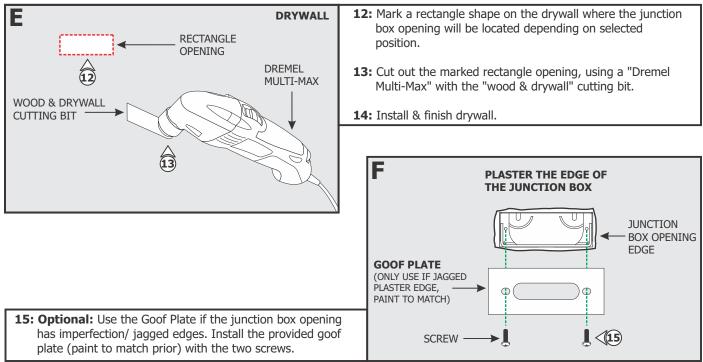

1718 W. Fullerton Chicago, IL 60614 Ph: 773.770.1195 • Fax: 773.935.5613 www.PureEdgeLighting.com • info@PureEdgeLighting.com © 2016 PureEdge Lighting. All Rights Reserved.

# Installation Instructions for Flex Neon LRF7 24VDC Indoor Seamless, Tunable White

FN-LRF7-\_\_

#### IMPORTANT INFORMATION

- This instruction shows a typical installation.
- The Seamless Flex Neon is rated for Indoor Damp Locations **ONLY** and uses class 2 bare wire connectors.
- This product bends right to left or left to right.

#### SAVE THESE INSTRUCTIONS!



## Section One: Install the 1" Rectangle Junction Box (Optional)











### Section Two: Install the Flex Neon











#### Section Three: Install the Flex Neon with Interior Channel

















**19:** Twist each locking clip to lock the channel in place.

| 100W, 24VAC LOW VOLTAGE WIRE SIZE CHART |                               |            |           |           |            |
|-----------------------------------------|-------------------------------|------------|-----------|-----------|------------|
| 3%<br>VOLTAGE<br>DROP                   | WIRE LENGTH<br>IN FT          | UP TO 31FT | 32FT-49FT | 50FT-81FT | 82FT-124FT |
|                                         | WIRE SIZE                     | 14 AWG     | 12 AWG    | 10 AWG    | 8 AWG      |
|                                         | VOLTAGE AT END<br>OF THE WIRE | 23.28 VAC  | 23.29 VAC |