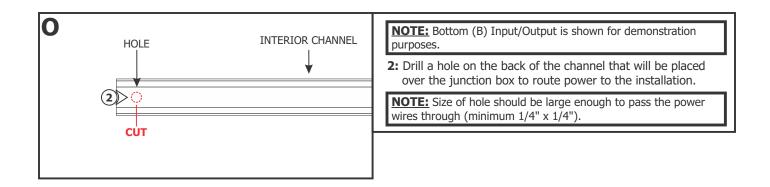

#### Section Three: Install the Flex Neon with Interior Channel

**19:** Twist each locking clip to lock the channel in place.

| 100W, 24VAC LOW VOLTAGE WIRE SIZE CHART |                               |            |           |           |            |
|-----------------------------------------|-------------------------------|------------|-----------|-----------|------------|
| 3%<br>VOLTAGE<br>DROP                   | WIRE LENGTH<br>IN FT          | UP TO 31FT | 32FT-49FT | 50FT-81FT | 82FT-124FT |
|                                         | WIRE SIZE                     | 14 AWG     | 12 AWG    | 10 AWG    | 8 AWG      |
|                                         | VOLTAGE AT END<br>OF THE WIRE | 23.28 VAC  | 23.29 VAC | 23.28 VAC | 23.28 VAC  |