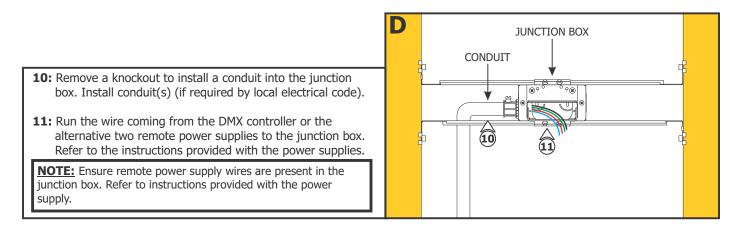

1718 W. Fullerton Chicago, IL 60614 Ph: 773.770.1195 • Fax: 773.935.5613 www.PureEdgeLighting.com • info@PureEdgeLighting.com © 2016 PureEdge Lighting. All Rights Reserved.

# Installation Instructions for Flex Neon LRF7 24VDC Indoor Seamless, Tunable White

FN-LRF7-\_\_

#### IMPORTANT INFORMATION

- This instruction shows a typical installation.
- The Seamless Flex Neon is rated for Indoor Damp Locations **ONLY** and uses class 2 bare wire connectors.
- This product bends right to left or left to right.

#### SAVE THESE INSTRUCTIONS!



## Section One: Install the 1" Rectangle Junction Box (Optional)











### Section Two: Install the Flex Neon











#### Section Three: Install the Flex Neon with Interior Channel

















**19:** Twist each locking clip to lock the channel in place.

| 100W, 24VAC LOW VOLTAGE WIRE SIZE CHART |                               |            |           |           |            |
|-----------------------------------------|-------------------------------|------------|-----------|-----------|------------|
| 3%<br>VOLTAGE<br>DROP                   | WIRE LENGTH<br>IN FT          | UP TO 31FT | 32FT-49FT | 50FT-81FT | 82FT-124FT |
|                                         | WIRE SIZE                     | 14 AWG     | 12 AWG    | 10 AWG    | 8 AWG      |
|                                         | VOLTAGE AT END<br>OF THE WIRE | 23.28 VAC  | 23.29 VAC