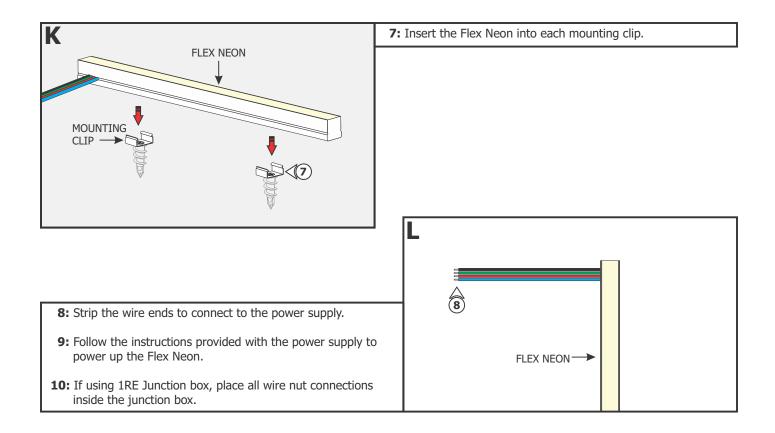

1718 W. Fullerton Chicago, IL 60614 Ph: 773.770.1195 • Fax: 773.935.5613 www.PureEdgeLighting.com • info@PureEdgeLighting.com © 2016 PureEdge Lighting. All Rights Reserved.

# Installation Instructions for Flex Neon LRF7 24VDC Indoor Seamless, Tunable White

FN-LRF7-\_\_

#### IMPORTANT INFORMATION

- This instruction shows a typical installation.
- The Seamless Flex Neon is rated for Indoor Damp Locations **ONLY** and uses class 2 bare wire connectors.
- This product bends right to left or left to right.

#### SAVE THESE INSTRUCTIONS!



## Section One: Install the 1" Rectangle Junction Box (Optional)











### Section Two: Install the Flex Neon











#### Section Three: Install the Flex Neon with Interior Channel

















**19:** Twist each locking clip to lock the channel in place.

| 100W, 24VAC LOW VOLTAGE WIRE SIZE CHART |                               |            |           |           |            |
|-----------------------------------------|-------------------------------|------------|-----------|-----------|------------|
| 3%<br>VOLTAGE<br>DROP                   | WIRE LENGTH<br>IN FT          | UP TO 31FT | 32FT-49FT | 50FT-81FT | 82FT-124FT |
|                                         | WIRE SIZE                     | 14 AWG     | 12 AWG    | 10 AWG    | 8 AWG      |
|                                         | VOLTAGE AT END<br>OF THE WIRE | 23.28 VAC  | 23.29 VAC | 23.28 VAC | 23.28 VAC  |

## **General Wiring D