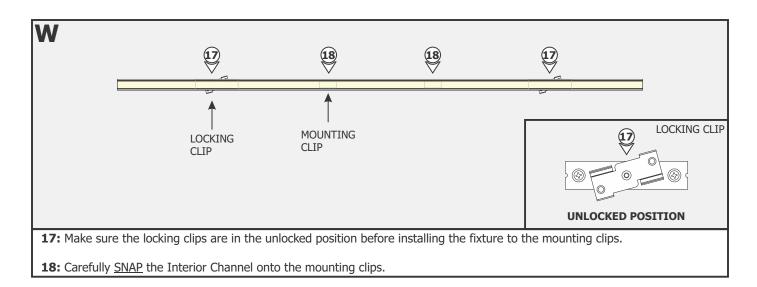

#### Section Three: Install the Flex Neon with Interior Channel

**19:** Twist each locking clip to lock the channel in place.

| 100W, 24VAC LOW VOLTAGE WIRE SIZE CHART |                               |            |           |           |            |
|-----------------------------------------|-------------------------------|------------|-----------|-----------|------------|
| 3%<br>VOLTAGE<br>DROP                   | WIRE LENGTH<br>IN FT          | UP TO 31FT | 32FT-49FT | 50FT-81FT | 82FT-124FT |
|                                         | WIRE SIZE                     | 14 AWG     | 12 AWG    | 10 AWG    | 8 AWG      |
|                                         | VOLTAGE AT END<br>OF THE WIRE | 23.28 VAC  | 23.29 VAC | 23.28 VAC | 23.28 VAC  |