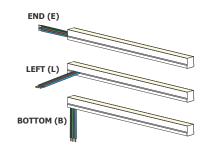

#### IMPORTANT INFORMATION

- This instruction shows a typical installation.
- The Seamless Flex Neon is rated for Indoor Damp Locations **ONLY** and uses class 2 bare wire connectors.
- This product bends right to left or left to right.