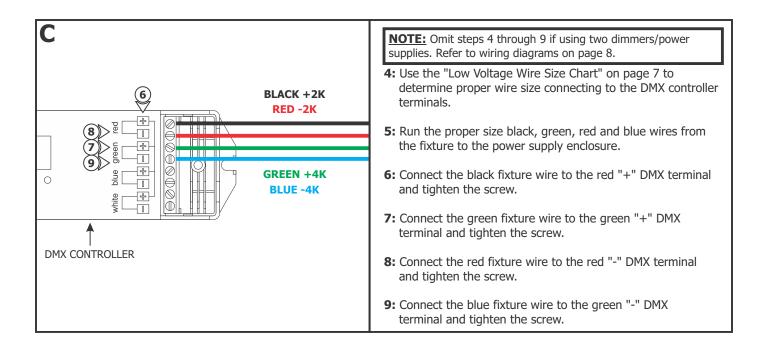

1718 W. Fullerton Chicago, IL 60614 Ph: 773.770.1195 • Fax: 773.935.5613 www.PureEdgeLighting.com • info@PureEdgeLighting.com © 2016 PureEdge Lighting. All Rights Reserved.

# Installation Instructions for Flex Neon LRF7 24VDC Indoor Seamless, Tunable White

FN-LRF7-\_\_

#### IMPORTANT INFORMATION

- This instruction shows a typical installation.
- The Seamless Flex Neon is rated for Indoor Damp Locations **ONLY** and uses class 2 bare wire connectors.
- This product bends right to left or left to right.

#### SAVE THESE INSTRUCTIONS!



## Section One: Install the 1" Rectangle Junction Box (Optional)











### Section Two: Install the Flex Neon











#### Section Three: Install the Flex Neon with Interior Channel

















**19:** Twist each locking clip to lock the channel in place.

| 100W, 24VAC LOW VOLTAGE WIRE SIZE CHART |                               |            |           |           |            |
|-----------------------------------------|-------------------------------|------------|-----------|-----------|------------|
| 3%<br>VOLTAGE<br>DROP                   | WIRE LENGTH<br>IN FT          | UP TO 31FT | 32FT-49FT | 50FT-81FT | 82FT-124FT |
|                                         | WIRE SIZE                     | 14 AWG     | 12 AWG    | 10 AWG    | 8 AWG      |
|                                         | VOLTAGE AT END<br>OF THE WIRE | 23.28 VAC  | 23.29 V