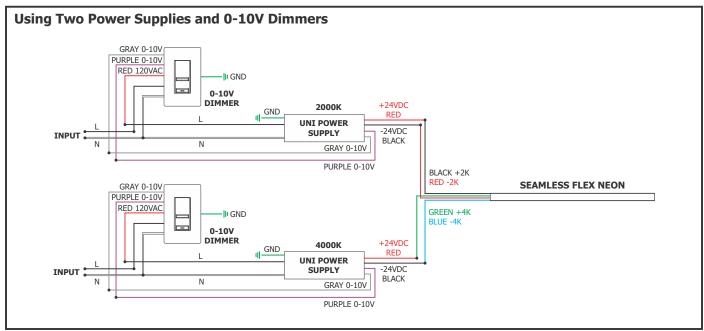

Three: Install the Flex Neon with Interior Channel

















**19:** Twist each locking clip to lock the channel in place.

| 100W, 24VAC LOW VOLTAGE WIRE SIZE CHART |                               |            |           |           |            |
|-----------------------------------------|-------------------------------|------------|-----------|-----------|------------|
| 3%<br>VOLTAGE<br>DROP                   | WIRE LENGTH<br>IN FT          | UP TO 31FT | 32FT-49FT | 50FT-81FT | 82FT-124FT |
|                                         | WIRE SIZE                     | 14 AWG     | 12 AWG    | 10 AWG    | 8 AWG      |
|                                         | VOLTAGE AT END<br>OF THE WIRE | 23.28 VAC  | 23.29 VAC | 23.28 VAC | 23.28 VAC  |

## **General Wiring Diagrams**