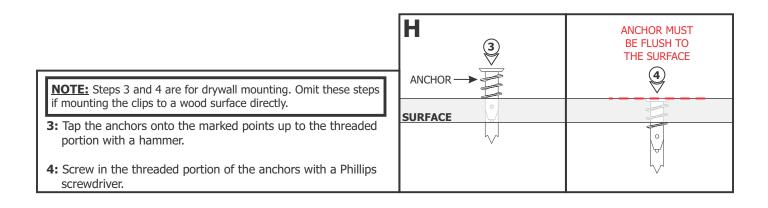

1718 W. Fullerton Chicago, IL 60614 Ph: 773.770.1195 • Fax: 773.935.5613 www.PureEdgeLighting.com • info@PureEdgeLighting.com © 2016 PureEdge Lighting. All Rights Reserved.

# Installation Instructions for Flex Neon LRF7 24VDC Indoor Seamless, Tunable White

FN-LRF7-\_\_

#### IMPORTANT INFORMATION

- This instruction shows a typical installation.
- The Seamless Flex Neon is rated for Indoor Damp Locations **ONLY** and uses class 2 bare wire connectors.
- This product bends right to left or left to right.

#### SAVE THESE INSTRUCTIONS!



## Section One: Install the 1" Rectangle Junction Box (Optional)











### Section Two: Install the Flex Neon











#### Section Three: Install the Flex Neon with Interior Channel

















**19:** Twist each locking clip to lock the channel in place.

| 100W, 24VAC LOW VOLTAGE WIRE SIZE CHART |                               |            |           |           |            |
|-----------------------------------------|-------------------------------|------------|-----------|-----------|------------|
| 3%<br>VOLTAGE<br>DROP                   | WIRE LENGTH<br>IN FT          | UP TO 31FT | 32FT-49FT | 50FT-81FT | 82FT-124FT |
|                                         | WIRE SIZE                     | 14 AWG     | 12 AWG    | 10 AWG    | 8 AWG      |
|                                         | VOLTAGE AT END<br>OF THE WIRE | 23.28 VAC  | 23.29 VAC | 23.28 VAC | 23.28 VAC  |

## **General Wiri