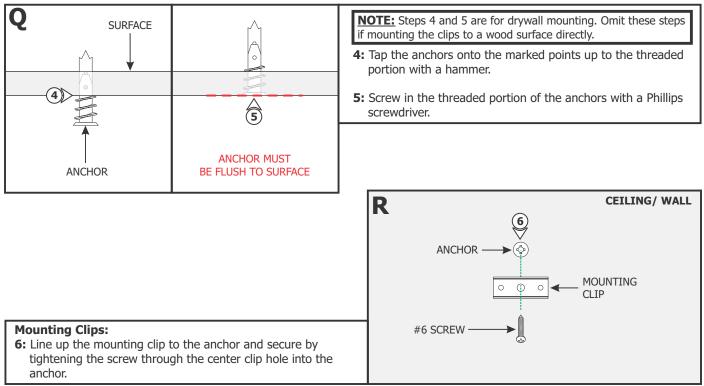

#### Section Three: Install the Flex Neon with Interior Channel

**19:** Twist each locking clip to lock the channel in place.

| 100W, 24VAC LOW VOLTAGE WIRE SIZE CHART |                               |            |           |           |            |
|-----------------------------------------|-------------------------------|------------|-----------|-----------|------------|
| 3%<br>VOLTAGE<br>DROP                   | WIRE LENGTH<br>IN FT          | UP TO 31FT | 32FT-49FT | 50FT-81FT | 82FT-124FT |
|                                         | WIRE SIZE                     | 14 AWG     | 12 AWG    | 10 AWG    | 8 AWG      |
|                                         | VOLTAGE AT END<br>OF THE WIRE | 23.28 VAC  | 23.29 VAC | 23.28 VAC | 23.28 VAC  |