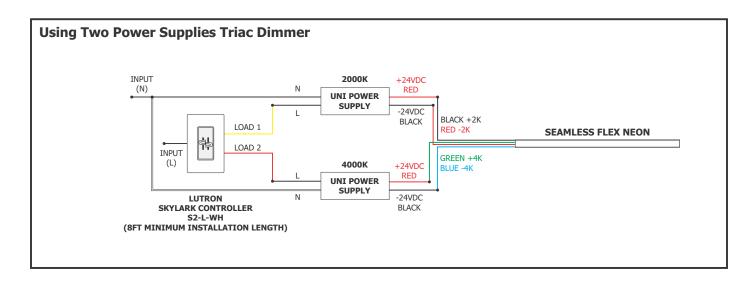

n Three: Install the Flex Neon with Interior Channel

















**19:** Twist each locking clip to lock the channel in place.

| 100W, 24VAC LOW VOLTAGE WIRE SIZE CHART |                               |            |           |           |            |
|-----------------------------------------|-------------------------------|------------|-----------|-----------|------------|
| 3%<br>VOLTAGE<br>DROP                   | WIRE LENGTH<br>IN FT          | UP TO 31FT | 32FT-49FT | 50FT-81FT | 82FT-124FT |
|                                         | WIRE SIZE                     | 14 AWG     | 12 AWG    | 10 AWG    | 8 AWG      |
|                                         | VOLTAGE AT END<br>OF THE WIRE | 23.28 VAC  | 23.29 VAC | 23.28 VAC | 23.28 VAC  |

## **General Wiring Diagrams**