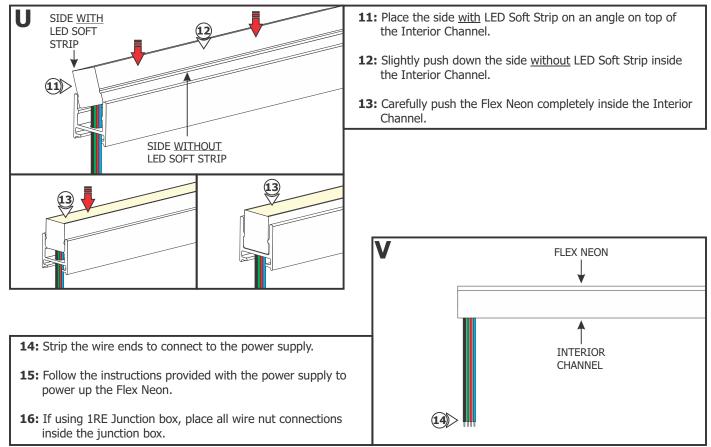

1718 W. Fullerton Chicago, IL 60614 Ph: 773.770.1195 • Fax: 773.935.5613 www.PureEdgeLighting.com • info@PureEdgeLighting.com © 2016 PureEdge Lighting. All Rights Reserved.

# Installation Instructions for Flex Neon LRF7 24VDC Indoor Seamless, Tunable White

FN-LRF7-\_\_

#### IMPORTANT INFORMATION

- This instruction shows a typical installation.
- The Seamless Flex Neon is rated for Indoor Damp Locations **ONLY** and uses class 2 bare wire connectors.
- This product bends right to left or left to right.

#### SAVE THESE INSTRUCTIONS!



## Section One: Install the 1" Rectangle Junction Box (Optional)











### Section Two: Install the Flex Neon











#### Section Three: Install the Flex Neon with Interior Channel

















**19:** Twist each locking clip to lock the channel in place.

| 100W, 24VAC LOW VOLTAGE WIRE SIZE CHART |                               |            |           |           |            |
|-----------------------------------------|-------------------------------|------------|-----------|-----------|------------|
| 3%<br>VOLTAGE<br>DROP                   | WIRE LENGTH<br>IN FT          | UP TO 31FT | 32FT-49FT | 50FT-81FT | 82FT-124FT |
|                                         | WIRE SIZE                     | 14 AWG     | 12 AWG    | 10 AWG    | 8 AWG      |
|                                         | VOLTAGE AT END<br>OF THE WIRE | 23.28 VAC  | 23.29 VAC | 23.28 VAC | 23.28 VAC  |

## **General Wiring Diagrams**