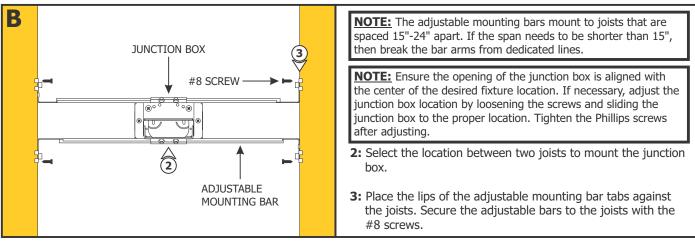

1718 W. Fullerton Chicago, IL 60614 Ph: 773.770.1195 • Fax: 773.935.5613 www.PureEdgeLighting.com • info@PureEdgeLighting.com © 2016 PureEdge Lighting. All Rights Reserved.

# Installation Instructions for Flex Neon LRF7 24VDC Indoor Seamless, Tunable White

FN-LRF7-\_\_

#### IMPORTANT INFORMATION

- This instruction shows a typical installation.
- The Seamless Flex Neon is rated for Indoor Damp Locations **ONLY** and uses class 2 bare wire connectors.
- This product bends right to left or left to right.

#### SAVE THESE INSTRUCTIONS!



## Section One: Install the 1" Rectangle Junction Box (Optional)











### Section Two: Install the Flex Neon











#### Section Three: Install the Flex Neon with Interior Channel

















**19:** Twist each locking clip to lock the channel in place.

| 100W, 24VAC LOW VOLTAGE WIRE SIZE CHART |                               |            |           |           |            |
|-----------------------------------------|-------------------------------|------------|-----------|-----------|------------|
| 3%<br>VOLTAGE<br>DROP                   | WIRE LENGTH<br>IN FT          | UP TO 31FT | 32FT-49FT | 50FT-81FT | 82FT-124FT |
|                                         | WIRE SIZE                     | 14 AWG     | 12 AWG    | 10 AWG    | 8 AWG      |
|                                         | VOLTAGE AT END<br>OF THE WIRE | 23.28 VAC  | 23.29