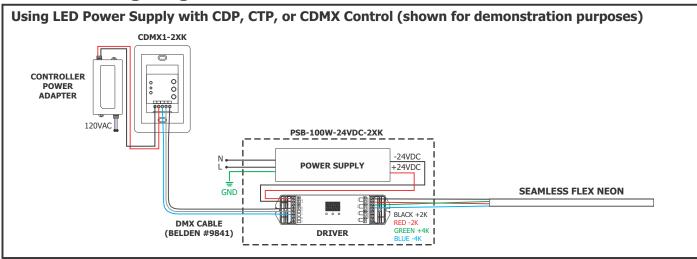

ction Three: Install the Flex Neon with Interior Channel

















**19:** Twist each locking clip to lock the channel in place.

| 100W, 24VAC LOW VOLTAGE WIRE SIZE CHART |                               |            |           |           |            |
|-----------------------------------------|-------------------------------|------------|-----------|-----------|------------|
| 3%<br>VOLTAGE<br>DROP                   | WIRE LENGTH<br>IN FT          | UP TO 31FT | 32FT-49FT | 50FT-81FT | 82FT-124FT |
|                                         | WIRE SIZE                     | 14 AWG     | 12 AWG    | 10 AWG    | 8 AWG      |
|                                         | VOLTAGE AT END<br>OF THE WIRE | 23.28 VAC  | 23.29 VAC | 23.28 VAC | 23.28 VAC  |

## **General Wiring Diagrams**