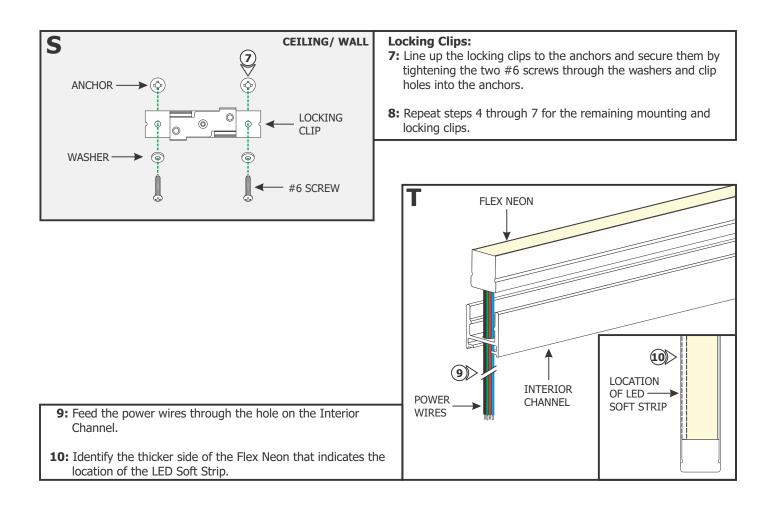

#### Section Three: Install the Flex Neon with Interior Channel

**19:** Twist each locking clip to lock the channel in place.

| 100W, 24VAC LOW VOLTAGE WIRE SIZE CHART |                               |            |           |           |            |
|-----------------------------------------|-------------------------------|------------|-----------|-----------|------------|
| 3%<br>VOLTAGE<br>DROP                   | WIRE LENGTH<br>IN FT          | UP TO 31FT | 32FT-49FT | 50FT-81FT | 82FT-124FT |
|                                         | WIRE SIZE                     | 14 AWG     | 12 AWG    | 10 AWG    | 8 AWG      |
|                                         | VOLTAGE AT END<br>OF THE WIRE | 23.28 VAC  | 23.29 VAC | 23.28 VAC | 23.28 VAC  |