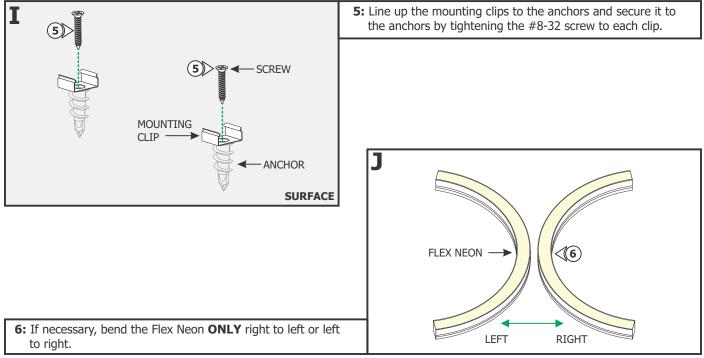

1718 W. Fullerton Chicago, IL 60614 Ph: 773.770.1195 • Fax: 773.935.5613 www.PureEdgeLighting.com • info@PureEdgeLighting.com © 2016 PureEdge Lighting. All Rights Reserved.

# Installation Instructions for Flex Neon LRF7 24VDC Indoor Seamless, Tunable White

FN-LRF7-\_\_

#### IMPORTANT INFORMATION

- This instruction shows a typical installation.
- The Seamless Flex Neon is rated for Indoor Damp Locations **ONLY** and uses class 2 bare wire connectors.
- This product bends right to left or left to right.

#### SAVE THESE INSTRUCTIONS!



## Section One: Install the 1" Rectangle Junction Box (Optional)











### Section Two: Install the Flex Neon











#### Section Three: Install the Flex Neon with Interior Channel

















**19:** Twist each locking clip to lock the channel in place.

| 100W, 24VAC LOW VOLTAGE WIRE SIZE CHART |                               |            |           |           |            |
|-----------------------------------------|-------------------------------|------------|-----------|-----------|------------|
| 3%<br>VOLTAGE<br>DROP                   | WIRE LENGTH<br>IN FT          | UP TO 31FT | 32FT-49FT | 50FT-81FT | 82FT-124FT |
|                                         | WIRE SIZE                     | 14 AWG     | 12 AWG    | 10 AWG    | 8 AWG      |
|                                         | VOLTAGE AT END<br>OF THE WIRE | 23.28 VAC  | 23.29 VAC | 23.28 VAC | 23.28 VAC  |

## **General Wiring