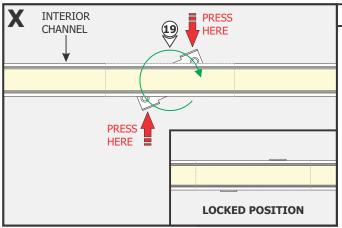

#### Section Three: Install the Flex Neon with Interior Channel

**19:** Twist each locking clip to lock the channel in place.

| 100W, 24VAC LOW VOLTAGE WIRE SIZE CHART |                               |            |           |           |            |
|-----------------------------------------|-------------------------------|------------|-----------|-----------|------------|
| 3%<br>VOLTAGE<br>DROP                   | WIRE LENGTH<br>IN FT          | UP TO 31FT | 32FT-49FT | 50FT-81FT | 82FT-124FT |
|                                         | WIRE SIZE                     | 14 AWG     | 12 AWG    | 10 AWG    | 8 AWG      |
|                                         | VOLTAGE AT END<br>OF THE WIRE | 23.28 VAC  | 23.29 VAC | 23.28 VAC | 23.28 VAC  |