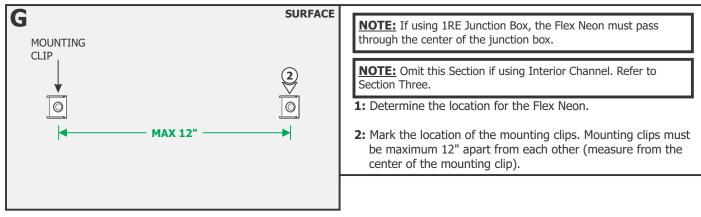

1718 W. Fullerton Chicago, IL 60614 Ph: 773.770.1195 • Fax: 773.935.5613 www.PureEdgeLighting.com • info@PureEdgeLighting.com © 2016 PureEdge Lighting. All Rights Reserved.

# Installation Instructions for Flex Neon LRF7 24VDC Indoor Seamless, Tunable White

FN-LRF7-\_\_

#### IMPORTANT INFORMATION

- This instruction shows a typical installation.
- The Seamless Flex Neon is rated for Indoor Damp Locations **ONLY** and uses class 2 bare wire connectors.
- This product bends right to left or left to right.

#### SAVE THESE INSTRUCTIONS!



## Section One: Install the 1" Rectangle Junction Box (Optional)











### Section Two: Install the Flex Neon











#### Section Three: Install the Flex Neon with Interior Channel

















**19:** Twist each locking clip to lock the channel in place.

| 100W, 24VAC LOW VOLTAGE WIRE SIZE CHART |                               |            |           |           |            |
|-----------------------------------------|-------------------------------|------------|-----------|-----------|------------|
| 3%<br>VOLTAGE<br>DROP                   | WIRE LENGTH<br>IN FT          | UP TO 31FT | 32FT-49FT | 50FT-81FT | 82FT-124FT |
|                                         | WIRE SIZE                     | 14 AWG     | 12 AWG    | 10 AWG    | 8 AWG      |
|                                         | VOLTAGE AT END<br>OF THE WIRE | 23.28 VAC  | 23.29 VAC | 23.28 VAC | 23.28 VAC  |

## **General Wi