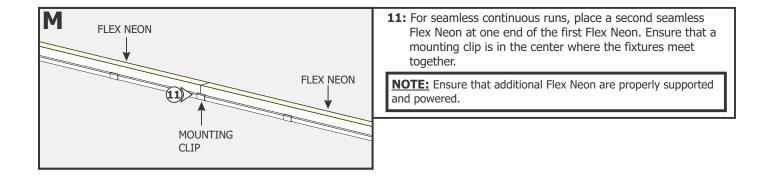

1718 W. Fullerton Chicago, IL 60614 Ph: 773.770.1195 • Fax: 773.935.5613 www.PureEdgeLighting.com • info@PureEdgeLighting.com © 2016 PureEdge Lighting. All Rights Reserved.

# Installation Instructions for Flex Neon LRF7 24VDC Indoor Seamless, Tunable White

FN-LRF7-\_\_

#### IMPORTANT INFORMATION

- This instruction shows a typical installation.
- The Seamless Flex Neon is rated for Indoor Damp Locations **ONLY** and uses class 2 bare wire connectors.
- This product bends right to left or left to right.

#### SAVE THESE INSTRUCTIONS!



## Section One: Install the 1" Rectangle Junction Box (Optional)











### Section Two: Install the Flex Neon











#### Section Three: Install the Flex Neon with Interior Channel

















**19:** Twist each locking clip to lock the channel in place.

| 100W, 24VAC LOW VOLTAGE WIRE SIZE CHART |                               |            |           |           |            |
|-----------------------------------------|-------------------------------|------------|-----------|-----------|------------|
| 3%<br>VOLTAGE<br>DROP                   | WIRE LENGTH<br>IN FT          | UP TO 31FT | 32FT-49FT | 50FT-81FT | 82FT-124FT |
|                                         | WIRE SIZE                     | 14 AWG     | 12 AWG    | 10 AWG    | 8 AWG      |
|                                         | VOLTAGE AT END<br>OF THE WIRE | 23.28 VAC  | 23.29 VAC | 23.28 VAC | 23.28 VAC  |

## **General Wiring Dia