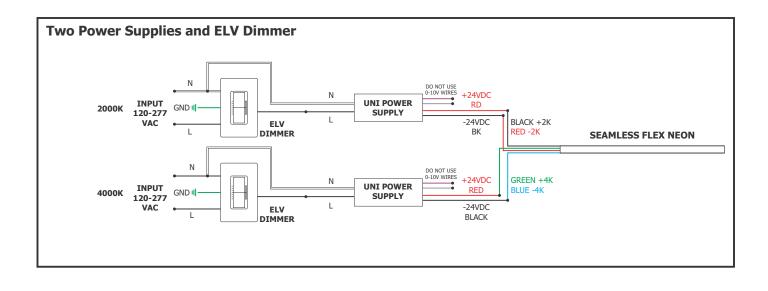

ion Three: Install the Flex Neon with Interior Channel

















**19:** Twist each locking clip to lock the channel in place.

| 100W, 24VAC LOW VOLTAGE WIRE SIZE CHART |                               |            |           |           |            |
|-----------------------------------------|-------------------------------|------------|-----------|-----------|------------|
| 3%<br>VOLTAGE<br>DROP                   | WIRE LENGTH<br>IN FT          | UP TO 31FT | 32FT-49FT | 50FT-81FT | 82FT-124FT |
|                                         | WIRE SIZE                     | 14 AWG     | 12 AWG    | 10 AWG    | 8 AWG      |
|                                         | VOLTAGE AT END<br>OF THE WIRE | 23.28 VAC  | 23.29 VAC | 23.28 VAC | 23.28 VAC  |

## **General Wiring Diagrams**