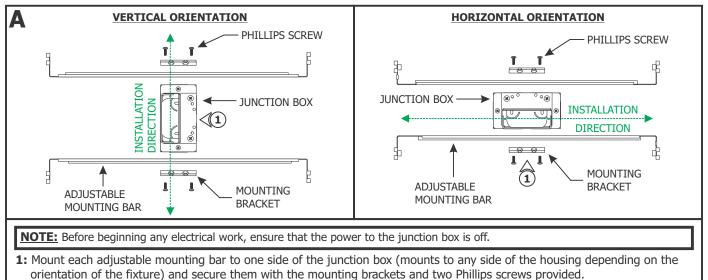

1718 W. Fullerton Chicago, IL 60614 Ph: 773.770.1195 • Fax: 773.935.5613 www.PureEdgeLighting.com • info@PureEdgeLighting.com © 2016 PureEdge Lighting. All Rights Reserved.

# Installation Instructions for Flex Neon LRF7 24VDC Indoor Seamless, Tunable White

FN-LRF7-\_\_

#### IMPORTANT INFORMATION

- This instruction shows a typical installation.
- The Seamless Flex Neon is rated for Indoor Damp Locations **ONLY** and uses class 2 bare wire connectors.
- This product bends right to left or left to right.

#### SAVE THESE INSTRUCTIONS!



## Section One: Install the 1" Rectangle Junction Box (Optional)











### Section Two: Install the Flex Neon











#### Section Three: Install the Flex Neon with Interior Channel

















**19:** Twist each locking clip to lock the channel in place.

| 100W, 24VAC LOW VOLTAGE WIRE SIZE CHART |                               |            |           |           |            |
|-----------------------------------------|-------------------------------|------------|-----------|-----------|------------|
| 3%<br>VOLTAGE<br>DROP                   | WIRE LENGTH<br>IN FT          | UP TO 31FT | 32FT-49FT | 50FT-81FT | 82FT-124FT |
|                                         | WIRE SIZE                     | 14 AWG     | 12 AWG    | 10 AWG    | 8 AWG      |
|                                         | VOLTAGE AT END<br>OF THE WIRE | 23.28 VAC  | 23.