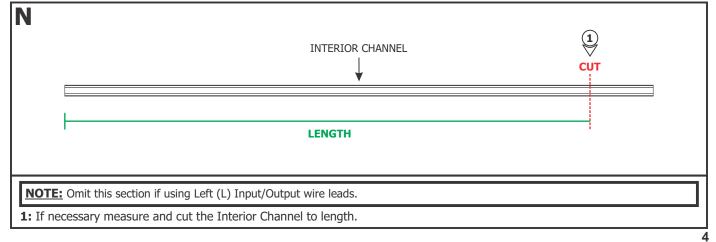

#### Section Three: Install the Flex Neon with Interior Channel

**19:** Twist each locking clip to lock the channel in place.

| 100W, 24VAC LOW VOLTAGE WIRE SIZE CHART |                               |            |           |           |            |
|-----------------------------------------|-------------------------------|------------|-----------|-----------|------------|
| 3%<br>VOLTAGE<br>DROP                   | WIRE LENGTH<br>IN FT          | UP TO 31FT | 32FT-49FT | 50FT-81FT | 82FT-124FT |
|                                         | WIRE SIZE                     | 14 AWG     | 12 AWG    | 10 AWG    | 8 AWG      |
|                                         | VOLTAGE AT END<br>OF THE WIRE | 23.28 VAC  | 23.29 VAC | 23.28 VAC | 23.28 VAC  |