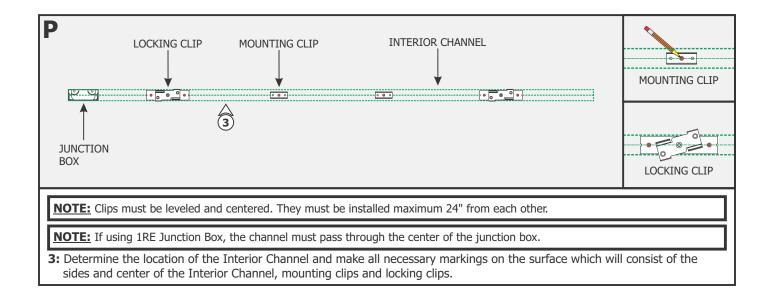

#### Section Three: Install the Flex Neon with Interior Channel

**19:** Twist each locking clip to lock the channel in place.

| 100W, 24VAC LOW VOLTAGE WIRE SIZE CHART |                               |            |           |           |            |
|-----------------------------------------|-------------------------------|------------|-----------|-----------|------------|
| 3%<br>VOLTAGE<br>DROP                   | WIRE LENGTH<br>IN FT          | UP TO 31FT | 32FT-49FT | 50FT-81FT | 82FT-124FT |
|                                         | WIRE SIZE                     | 14 AWG     | 12 AWG    | 10 AWG    | 8 AWG      |
|                                         | VOLTAGE AT END<br>OF THE WIRE | 23.28 VAC  | 23.29 VAC | 23.28 VAC | 23.28 VAC  |