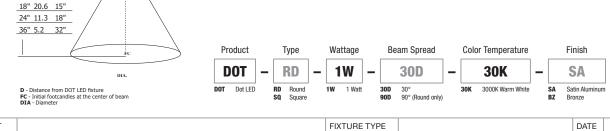

REV.03.14.19

Ø1.3" (3.3cm)

DOT-RD-1W-30D-30K-SA

REMOVE COLLAR FOR RECESSED MOUNTING