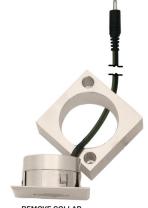

## 4- OR 8-PORT HUB

The 4- or 8-Port Hub distributes the 12V AC/DC low voltage power from LED transformer to a combination of 1-4 or 1-8 LED Puck or Dot lights. Includes 6' Power Feed Connector Cord and three Clips.

## 12' HUB EXTENSION CORD & HUB CONNECTOR

The 12' Extension Cord extends the Hub Power Cord or the Puck and Dot fixture cord. Includes six pieces of WC-1 Wire Clips. Use HUB-HUB-12 to link multiple Hubs together.