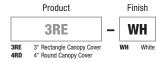

## **3" RECTANGLE & 4" ROUND CANOPY COVER**

The White Rectangle or Round Canopy Cover conceals the TE-60L-12 LED Transformer (sold separately) inside a Single Gang Box to power Dots and Pucks.