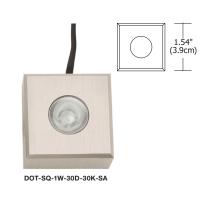

## DESCRIPTION

Recessed or Surface Mount (using Surface Mount Collar provided), the Dot LED features solid aluminum construction and uses only 1 watt of Warm White LED light. Ideal for cabinet illumination, the tiny but powerful Round or Square fixture provides a 30° beam spread. Round version is also available with a 90° beam spread. Includes 8' Cord/Plug Port, Wire Clips, and Screws. Fixture plugs into 4- or 8-port hub, which distributes the low voltage power from LED power source. Fixtures use 12VAC power supplies and include 5 year warranty.