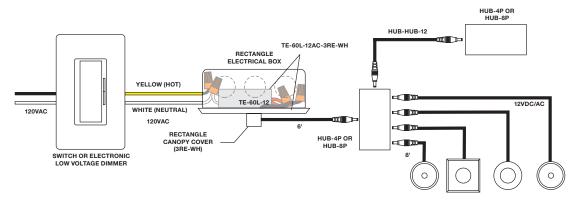

## WIRING DIAGRAM Wiring Diagram for four Dot LED fixtures, Hardwired

REV.03.14.19

APPLICATIONFour Dot LED fixturesPOWER SUPPLY60 Watt, 120 Volt input, 12 Volt AC output, TE-60L-12DIMMINGDimmable with Low Voltage Electronic Dimmer using Power Supply above

Dimmable with Low Voltage Electronic Dimmer using Power Supply above, see Power Supply spec sheet for additional details Lutron: Diva #DVELV-300P; Skylark #SELV-300P dimmers are recommended