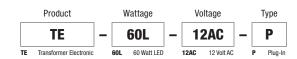

# ELECTRONIC 60 WATT AC TRANSFORMER WITH RECTANGLE CANOPY COVER

TE-60L-12 Electronic 60 Watt, 12 Volt AC Hard Wire fits inside Single Gang Electrical Box covered with a White 3" Rectangular Canopy powering the Dots and Pucks.

# ELECTRONIC 60 WATT LED AC TRANSFORMER PLUG-IN

Plug-In version of the TE-60-12 Electronic 60 Watt, 12 Volt AC Transformer includes 10' of Cord and DC Connector to plug into the HUB-4P or HUB-8P powering the Dots and Pucks.

#### **ELECTRONIC 60 WATT LED AC TRANSFORMER**

TE-60L-12 Electronic 60 Watt, 12 Volt AC Transformer converts standard 120 Volt line voltage to 12 Volts and features built-in short-circuit protection. Fits inside an Electrical Junction Box. Minimum dimming load is 6 Watts.