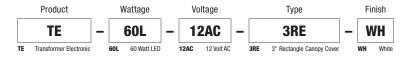

# ELECTRONIC 60 WATT AC TRANSFORMER WITH RECTANGLE CANOPY COVER

TE-60L-12 Electronic 60 Watt, 12 Volt AC Hard Wire fits inside Single Gang Electrical Box covered with a White 3" Rectangular Canopy powering the Dots and Pucks.

#### **ELECTRONIC 60 WATT LED AC TRANSFORMER**

TE-60L-12 Electronic 60 Watt, 12 Volt AC Transformer converts standard 120 Volt line voltage to 12 Volts and features built-in short-circuit protection. Fits inside an Electrical Junction Box. Minimum dimming load is 6 Watts.