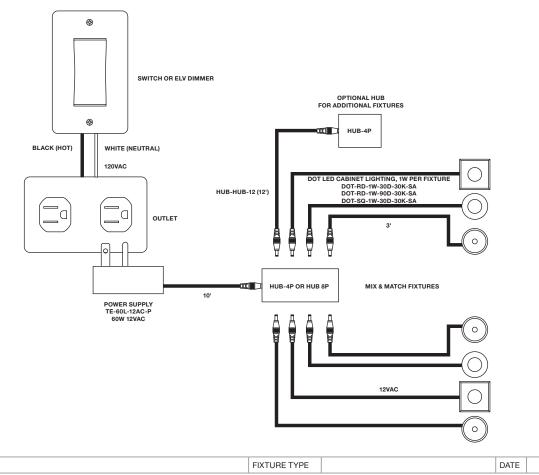

## WIRING DIAGRAM Wiring Diagram for seven Dot LED fixtures, Plug-In

APPLICATION Seven Dot LED fixtures

DIMMING

**POWER SUPPLY** 60 Watt, 120 Volt input, 12 Volt AC output, TE-60L-12AC-P

Dimmable with Low Voltage Electronic Dimmer using Power Supply above, see Power Supply spec sheet for additional details Lutron: Diva #DVELV-300P; Skylark #SELV-300P dimmers are recommended