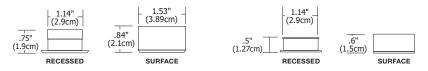

## DESCRIPTION

Recessed or Surface Mount (using Surface Mount Collar provided), the Dot LED features solid aluminum construction and uses only 1 watt of Warm White LED light. Ideal for cabinet illumination, the tiny but powerful Round or Square fixture provides a 30° beam spread. Round version is also available with a 90° beam spread. Includes 8' Cord/Plug Port, Wire Clips, and Screws. Fixture plugs into 4- or 8-port hub, which distributes the low voltage power from LED power source. Fixtures use 12VAC power supplies and include 5 year warranty.