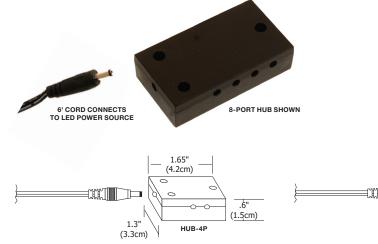

## 4- OR 8-PORT HUB

The 4- or 8-Port Hub distributes the 12V AC/DC low voltage power from LED transformer to a combination of 1-4 or 1-8 LED Puck or Dot lights. Includes 6' Power Feed Connector Cord and three Clips.