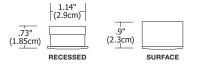

## DESCRIPTION

Recessed or Surface Mount (using Surface Mount Collar provided), the Dot LED features solid aluminum construction and uses only 1 watt of Warm White LED light. Ideal for cabinet illumination, the tiny but powerful Round or Square fixture provides a 30° beam spread. Round version is also available with a 90° beam spread. Includes 8' Cord/Plug Port, Wire Clips, and Screws. Fixture plugs into 4- or 8-port hub, which distributes the low voltage power from LED power source. Fixtures use 12VAC power supplies and include 5 year warranty.