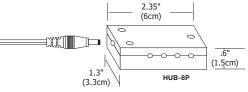

## 4- OR 8-PORT HUB

The 4- or 8-Port Hub distributes the 12V AC/DC low voltage power from LED transformer to a combination of 1-4 or 1-8 LED Puck or Dot lights. Includes 6' Power Feed Connector Cord and three Clips.