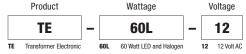

#### **POWER SUPPLY**

- Hardwired: TE-60L-12
- Plug-In: TE-60L-12AC-P

#### **ELECTRONIC 60 WATT LED AC TRANSFORMER**

TE-60L-12 Electronic 60 Watt, 12 Volt AC Transformer converts standard 120 Volt line voltage to 12 Volts and features built-in short-circuit protection. Fits inside an Electrical Junction Box. Minimum dimming load is 6 Watts.