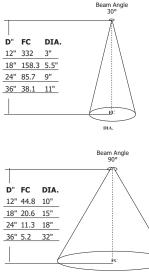

## LAMPING

1 Watt, 64 Total Lumens (90°), 61 Total Lumens (30°), 12VAC or DC LED, 3000K, 80+ CRI, 70% Lumen Maintenance based on 50,000 Hours of Operation