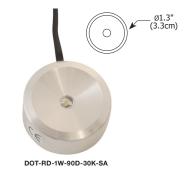

REV.03.14.19

Ø1.3" (3.3cm)

DOT-RD-1W-30D-30K-SA

REMOVE COLLAR FOR RECESSED MOUNTING

## DESCRIPTION

Recessed or Surface Mount (using Surface Mount Collar provided), the Dot LED features solid aluminum construction and uses only 1 watt of Warm White LED light. Ideal for cabinet illumination, the tiny but powerful Round or Square fixture provides a 30° beam spread. Round version is also available with a 90° beam spread. Includes 8' Cord/Plug Port, Wire Clips, and Screws. Fixture plugs into 4- or 8-port hub, which distributes the low voltage power from LED power source. Fixtures use 12VAC power supplies and include 5 year warranty.