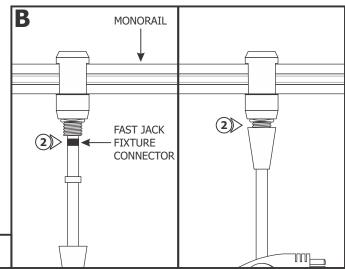

**2:** Use fingers to tighten the Fast Jack fixture connector into the Fast Jack housing connector.