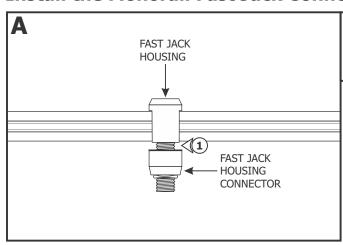

## **Install the Monorail Fast Jack Connector**

1: Place the Fast Jack housing onto the Monorail and use fingers to tighten the Fast Jack housing connector to the Fast Jack housing. <a href="Make sure that the Fast Jack housing connector">Make sure that the Fast Jack housing connector is not cross threaded.</a>