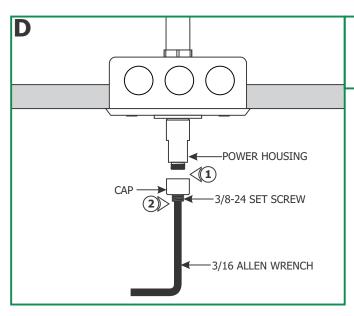

## **Install the Monorail to Power Feed Canopy**

- 1: Unscrew the cap from power housing.
- **2:** Slightly loosen the 3/8-24 set screw on the cap with the 3/16 Allen wrench provided, **DO NOT REMOVE IT**.