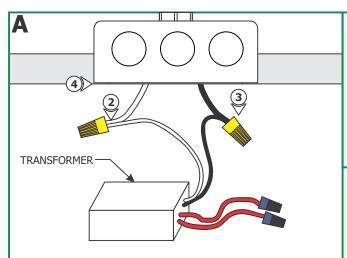

### **Install the Electronic Transformer & Canopy**

- 1: Turn the power to electrical box off.
- **2:** Connect the white transformer wire to the neutral power wire with a wire nut.
- **3:** Connect the black transformer wire to the hot power wire with a wire nut.
- **4:** Place the transformer and transformer wires inside the electrical box.

**NOTE:** Use the universal round crossbar (provided) if the electrical box holes are not spaced 2-3/4" apart.

**5:** Connect each low voltage wire transformer to one power feed canopy wire with a wire nut.