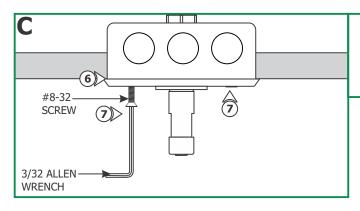

- **6:** Place all wires inside the electrical box.
- 7: Secure the power feed canopy to the electrical box by tightening the two provided #8-32 screws with the 3/32 Allen wrench.