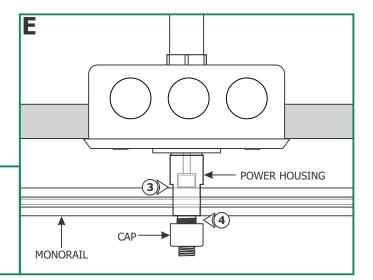

- **3:** Place the Monorail into the power housing. Make sure that the Monorail is supported by the standoffs. Refer to the instructions provided with the standoffs.
- **4:** Tighten the cap to the power housing. <u>Make sure the cap</u> <u>is not cross threaded.</u>