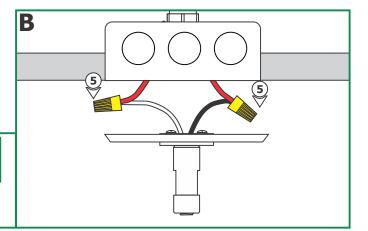

**NOTE:** Use the universal round crossbar (provided) if the electrical box holes are not spaced 2-3/4" apart.

**5:** Connect each low voltage wire transformer to one power feed canopy wire with a wire nut.