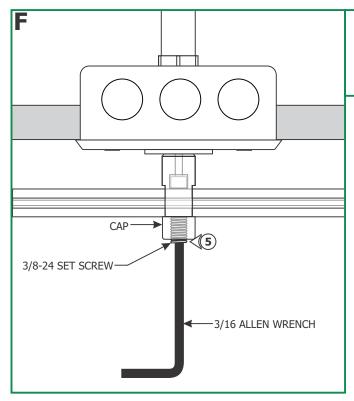

**5:** Tighten the 3/8-24 set screw on the cap firmly with the 3/16 Allen wrench provided for proper power connection.

**<u>CAUTION</u>**: **Risk of Fire: MAX** load of Fast Jack LED canopy is **60** watt.