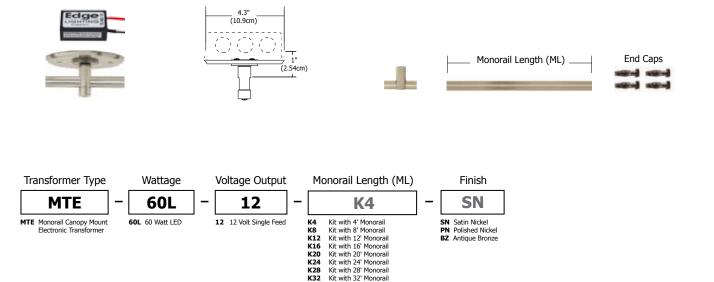

# Monorail Canopy Mount LED Kit with 60W 12V electronic transformer includes everything you need for a complete

**system** — **just add fixtures.** Kit includes electronic 60 watt 12 volt transformer, Monorail, appropriate quantities of 1" standoffs for every 3 feet of rail and 2 pairs of end caps. Fast acting circuit breaker on low voltage side of transformer will shut the system off in case of overload or short and can be easily reset. Satin nickel, polished nickel or antique bronze finish.

## Length:

4, 8, 12, 16, 20, 24, 28 or 32 feet 1.2, 2.4, 3.7, 4.9, 6.1, 7.3, 8.5 or 9.8 meters

#### Finish:

Satin Nickel, Polished Nickel or Antique Bronze

PROJECT: