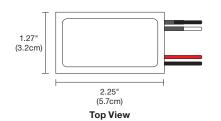

**POWER INPUT** 120 volts AC, 60Hz

POWER OUTPUT Class 2; 24 volts DC 2.5A 60 watt maximum

**DIMENSIONS** 2.25" x 1.25" x 0.83"

**DIMMER TYPE** Electronic Low Voltage Dimmer Lutron: Diva

#DVELV-300P; Skylark #SELV-300P; Maestro