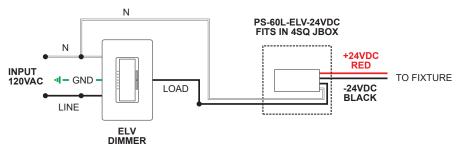

## **SAMPLE WIRING DIAGRAMS 24VDC ELV**

Application: ELV dimming for Static White

**Dimming:** Dimmable with ELV dimmer: Legrand, Adorne ADTP703TU; Lutron: Diva DVELV-300P, Skylark SELV-300P, Maestro MAELV-600 and

Radio Ra 2

**PROJECT** FIXTURE TYPE DATE