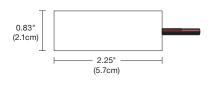

**POWER INPUT** 120 volts AC, 60Hz

POWER OUTPUT Class 2; 24 volts DC 2.5A 60 watt maximum

**DIMENSIONS** 2.25" x 1.25" x 0.83"

**DIMMER TYPE** Electronic Low Voltage Dimmer Lutron: Diva

#DVELV-300P; Skylark #SELV-300P; Maestro