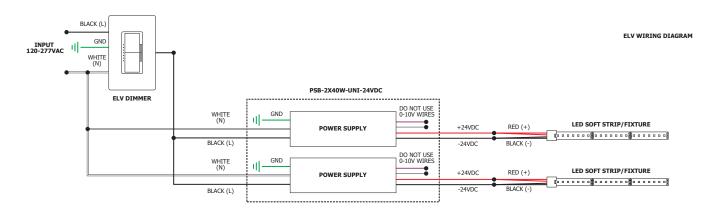

# ELV DIMMER TYPE

Legrand: Adorne ADTP703TU Lutron: Diva DVELV-300P, Skylark SELV-300P, Maestro MAELV-600 and Radio RA 2 RRD-6NA

# 0-10 DIMMER TYPE

Lutron: Radio RA2 (with GRX-TVI), Grafik Eye Qs (with GRX-TVI), Diva (with PP20); Nova T Philips: Sunrise SR1200ZTUNV Leviton: IP710-DL

Legrand: ADPD4FBL3P2W4

Triac Dimmer : (Forward Phase) Typically used for the dimming of Incandescent and Low Voltage Magnetic Transformers ELV Dimmer : (Reverse Phase) Dimming of Electronic Low Voltage Transformers and Power Supply's used for LED lighting 0-10 Dimmer : Dims the Low Voltage side of a 0-10 volt power supply commonly used in large scale lighting or commercial applications.