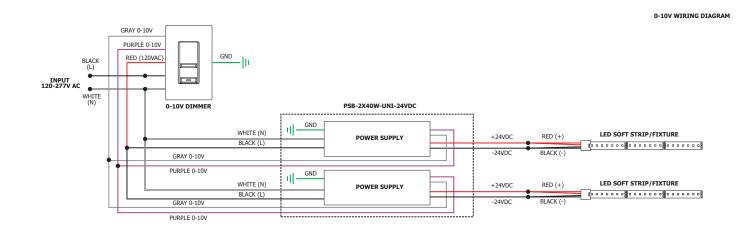

# 0-10 DIMMER TYPE

Lutron: Radio RA2 (with GRX-TVI), Grafik Eye Qs (with GRX-TVI), Diva (with PP20); Nova T Philips: Sunrise SR1200ZTUNV Leviton: IP710-DL

Legrand: ADPD4FBL3P2W4

Triac Dimmer : (Forward Phase) Typically used for the dimming of Incandescent and Low Voltage Magnetic Transformers ELV Dimmer : (Reverse Phase) Dimming of Electronic Low Voltage Transformers and Power Supply's used for LED lighting 0-10 Dimmer : Dims the Low Voltage side of a 0-10 volt power supply commonly used in large scale lighting or commercial applications.