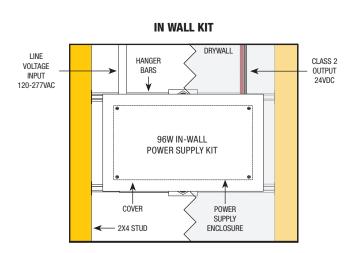

### **DESCRIPTION**

Accepts input voltage in a range of 120 - 277VAC and outputs 24VDC power up to 96 watts. The low voltage output dims down to 1% when two additional wires are connected to a 0-10V dimmer. The enclosure provides a space inside for electrical connections. In-Wall Power Supply Kit includes power supply, box cover and stud hangers. T-Bar Mounting Kit includes power supply, box cover, and T-bar hangers for installing Junction Box above ceiling with in easy reach. Comes with 4' of 14 gauge pair Teflon cables with quick secure connectors. Power Supply features short circuit, overload and over temperature protection.

8.5

PSB-96W-010-24VDC-2XK-IW

PSB-96W-010-24VDC-2XK-IW (IN WALL KIT)

|   | • | • |  |
|---|---|---|--|
| _ |   |   |  |

PSB-96W-010-24VDC-2XK-IW

| PROJECT | FIXTURE TYPE | DATE |  |
|---------|--------------|------|--|