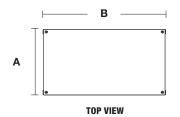

0.05 (0.1cm)2.18" (1) (1) (5.5cm) (5.1cm) R

**SIDE VIEW** 

PSB-96W-010-24VDC-2XK-TB (T-BAR GRID CEILING)

| STANDARD & T-BAR DIMENSIONS |       |        |
|-----------------------------|-------|--------|
|                             | A     | В      |
| PSB-96W-010-24VDC-2XK       | 6.48" | 12.15" |
| PSB-2X96W-010-24VDC-2XK     | 10"   | 14"    |
| PSB-3X96W-010-24VDC-2XK     | 13"   | 17"    |
| PSB-4X96W-010-24VDC-2XK     | 13"   | 17"    |