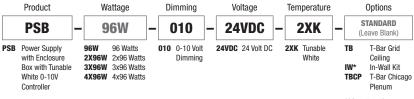

# OOR TUNABLE WHITE 0-10V 96 WATT LED POWER SUPPLY

24VDC INDOOR CONSTANT VOLTAGE. TWO CHANNEL CONTROLS. FOR INTENSITY AND COLOR TEMPERATURE

REV 10.20.21

DESIGNED BY GREGORY KAY I ASSEMBLED IN AMERICA

PSB-96W-010-24VDC-2XK

# INDOOR TUNABLE WHITE 0-10V 96 WATT LED POWER SUPPLY

24VDC INDOOR CONSTANT VOLTAGE, TWO CHANNEL CONTROLS, FOR INTENSITY AND COLOR TEMPERATURE

REV 10.20.21

Application: 0-10V dimming for Tunable White LED Strip/Fixture