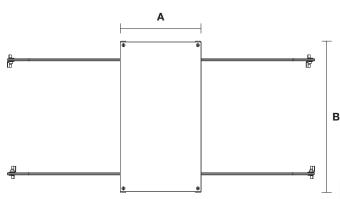

0.05 (0.1cm)2.18" (1) (1) (5.5cm) (5.1cm) R

**SIDE VIEW** 

PSB-96W-010-24VDC-2XK-TB (T-BAR GRID CEILING)

| STANDARD & T-BAR DIMENSIONS |       |        |
|-----------------------------|-------|--------|
|                             | A     | В      |
| PSB-96W-010-24VDC-2XK       | 6.48" | 12.15" |
| PSB-2X96W-010-24VDC-2XK     | 10"   | 14"    |
| PSB-3X96W-010-24VDC-2XK     | 13"   | 17"    |
| PSB-4X96W-010-24VDC-2XK     | 13"   | 17"    |

## **T-BAR GRID CEILING**

| PSB-96W | -010-24VDC | -2XK-IW |
|---------|------------|---------|
|---------|------------|---------|

| PROJECT | FIXTURE TYPE | DATE |  |
|---------|--------------|------|--|
|         |              |      |  |