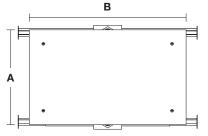

0.05 (0.1cm)2.18" (1) (1) (5.5cm) (5.1cm) R

**SIDE VIEW** 

PSB-96W-010-24VDC-2XK-TB (T-BAR GRID CEILING)

| STANDARD & T-BAR DIMENSIONS |       |        |
|-----------------------------|-------|--------|
|                             | A     | В      |
| PSB-96W-010-24VDC-2XK       | 6.48" | 12.15" |
| PSB-2X96W-010-24VDC-2XK     | 10"   | 14"    |
| PSB-3X96W-010-24VDC-2XK     | 13"   | 17"    |
| PSB-4X96W-010-24VDC-2XK     | 13"   | 17"    |