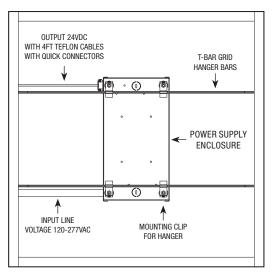

### **DESCRIPTION**

Accepts input voltage in a range of 120 - 277VAC and outputs 24VDC power up to 96 watts. The low voltage output dims down to 1% when two additional wires are connected to a 0-10V dimmer. The enclosure provides a space inside for electrical connections. In-Wall Power Supply Kit includes power supply, box cover and stud hangers. T-Bar Mounting Kit includes power supply, box cover, and T-bar hangers for installing Junction Box above ceiling with in easy reach. Comes with 4' of 14 gauge pair Teflon cables with quick secure connectors. Power Supply features short circuit, overload and over temperature protection.

## **T-BAR GRID CEILING**

| PSB-96W | -010-24VDC | -2XK-IW |
|---------|------------|---------|
|---------|------------|---------|

| PROJECT | FIXTURE TYPE | DATE |  |
|---------|--------------|------|--|
|         |              |      |  |