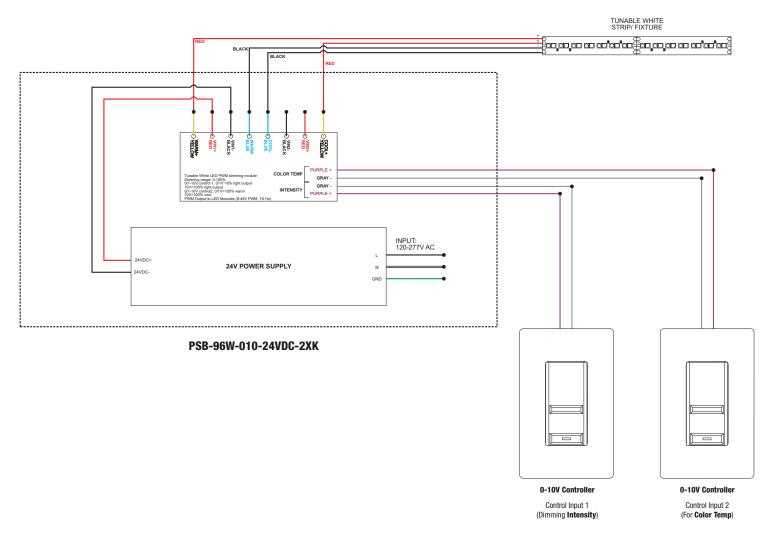

#### **DIMMING**

#1 Controls the intensity. #2 Controls the Color Temperature. 0-10V (dimmer needs to be capable to dim to 0% without ON/OFF switch)

# INDOOR TUNABLE WHITE 0-10V 96 WATT LED POWER SUPPLY

24VDC INDOOR CONSTANT VOLTAGE, TWO CHANNEL CONTROLS, FOR INTENSITY AND COLOR TEMPERATURE

REV 10.20.21

Application: 0-10V dimming for Tunable White LED Strip/Fixture