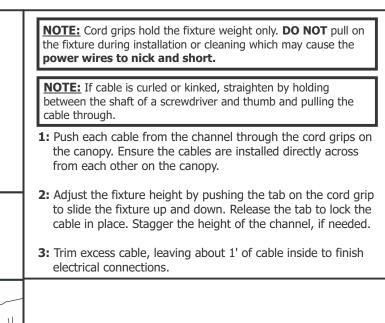

## Section One: Install the Canopy

**Section Two: Install the Fixture** 

 $\langle (1)$ 

Π

CANOPY

0

Π

Π

(2)

Ε

CABLE

CORD

GRIP

- **4:** Make sure the mounting plate is grounded in accordance with local electrical codes.
- **5:** Feed the 120VAC power wires through the center hole of the mounting plate.
- **6:** Secure the mounting plate to the junction box and anchors using the provided Phillips screws and washers.