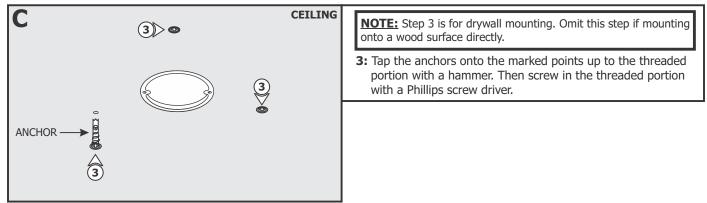

(2)

Ε

CABLE

CORD

GRIP

- **4:** Make sure the mounting plate is grounded in accordance with local electrical codes.
- **5:** Feed the 120VAC power wires through the center hole of the mounting plate.
- **6:** Secure the mounting plate to the junction box and anchors using the provided Phillips screws and washers.