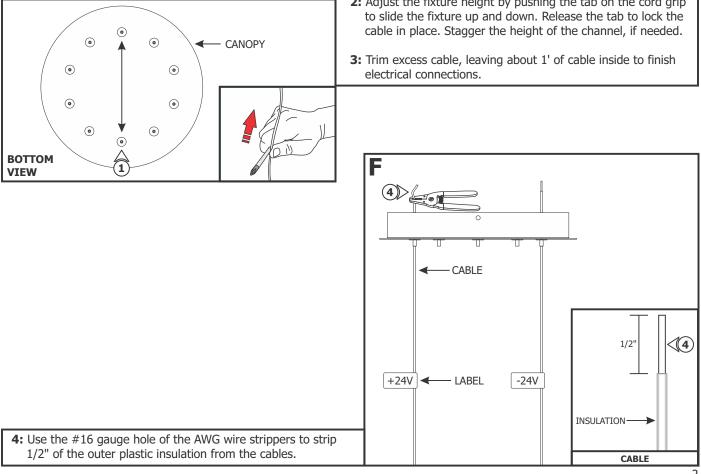

## Section One: Install the Canopy

**Section Two: Install the Fixture** 

 $\langle (1)$ 

Π

CANOPY

0

Π

Π

(2)

Ε

CABLE

CORD

GRIP

- **4:** Make sure the mounting plate is grounded in accordance with local electrical codes.
- **5:** Feed the 120VAC power wires through the center hole of the mounting plate.
- **6:** Secure the mounting plate to the junction box and anchors using the provided Phillips screws and washers.