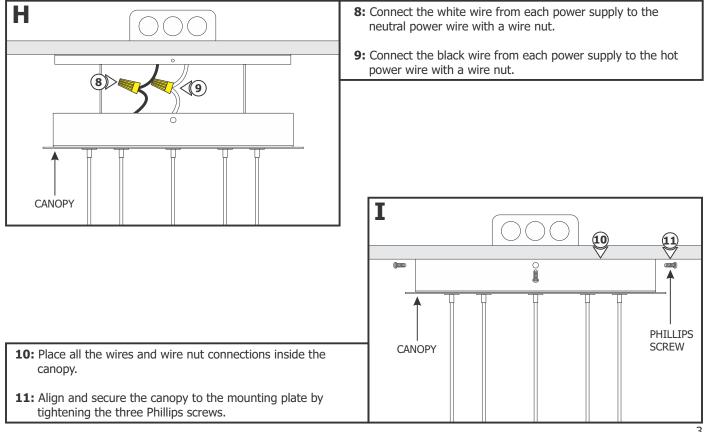

## Section One: Install the Canopy

**Section Two: Install the Fixture** 

 $\langle (1)$ 

Π

CANOPY

0

Π

Π

(2)

Ε

CABLE

CORD

GRIP

- **4:** Make sure the mounting plate is grounded in accordance with local electrical codes.
- **5:** Feed the 120VAC power wires through the center hole of the mounting plate.
- **6:** Secure the mounting plate to the junction box and anchors using the provided Phillips screws and washers.