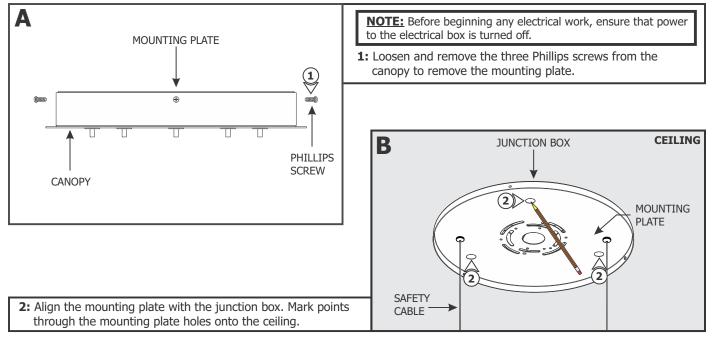

## Section One: Install the Canopy

**Section Two: Install the Fixture** 

 $\langle (1)$ 

Π

CANOPY

0

Π

Π

(2)

Ε

CABLE

CORD

GRIP

- **4:** Make sure the mounting plate is grounded in accordance with local electrical codes.
- **5:** Feed the 120VAC power wires through the center hole of the mounting plate.
- **6:** Secure the mounting plate to the junction box and anchors using the provided Phillips screws and washers.