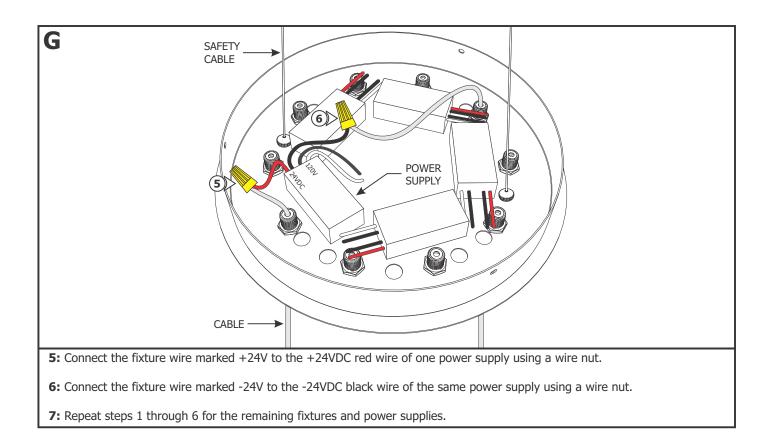

## Section One: Install the Canopy

**Section Two: Install the Fixture** 

 $\langle (1)$ 

Π

CANOPY

0

Π

Π

(2)

Ε

CABLE

CORD

GRIP

- **4:** Make sure the mounting plate is grounded in accordance with local electrical codes.
- **5:** Feed the 120VAC power wires through the center hole of the mounting plate.
- **6:** Secure the mounting plate to the junction box and anchors using the provided Phillips screws and washers.