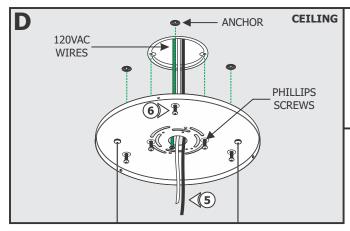

(2)

Ε

CABLE

CORD

GRIP

- **4:** Make sure the mounting plate is grounded in accordance with local electrical codes.
- **5:** Feed the 120VAC power wires through the center hole of the mounting plate.
- **6:** Secure the mounting plate to the junction box and anchors using the provided Phillips screws and washers.