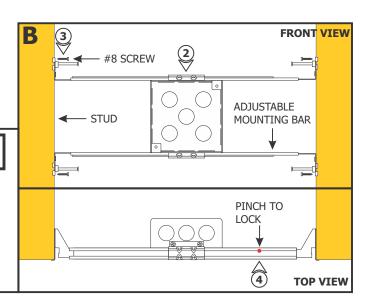

## Section One: Install the Junction Box

**NOTE:** Adjustable mounting bars mount to studs that are spaced 14.5" to 25" apart.

- **2:** Select the location between the two studs for the junction box to be mounted.
- **3:** Place the adjustable mounting bar tabs between the studs. Secure the adjustable bars to the studs with the #8 screws.
- **4:** Pinch anywhere on the inner edge of the mounting bars to lock in place.