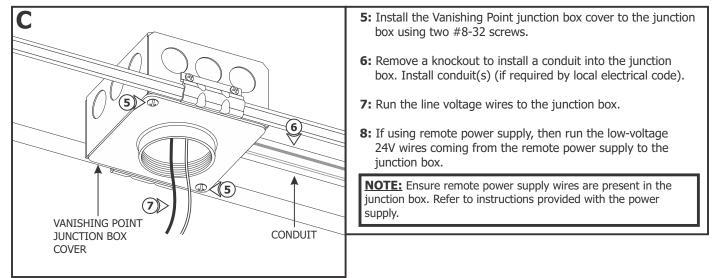

for Vanishing Point 24 Volt Drywall Plaster-In V\_-FJ24-\_ Fast Jack Connection

#### **IMPORTANT INFORMATION**

- This instruction shows a typical installation.
- This product is ceiling mount.

SAVE THESE INSTRUCTIONS!

## Section One: Install the Junction Box



**NOTE:** Adjustable mounting bars mount to studs that are spaced 14.5" to 25" apart.

- **2:** Select the location between the two studs for the junction box to be mounted.
- **3:** Place the adjustable mounting bar tabs between the studs. Secure the adjustable bars to the studs with the #8 screws.
- **4:** Pinch anywhere on the inner edge of the mounting bars to lock in place.

1: Mount each adjustable mounting bar to one side of the junction box and secure them with the mounting brackets and two Phillips screws provided.







- **9:** Use a 2-1/2" hole saw to cut out the drywall section where the junction box opening is located.
- **10:** Install the drywall. If necessary, plaster and finish the drywall.

## Section Two: Install the Fixture

















# **General Wiring for Remote Power**