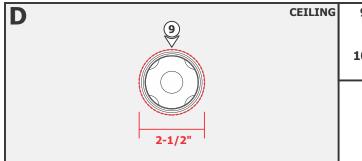

1: Mount each adjustable mounting bar to one side of the junction box and secure them with the mounting brackets and two Phillips screws provided.

- **9:** Use a 2-1/2" hole saw to cut out the drywall section where the junction box opening is located.
- **10:** Install the drywall. If necessary, plaster and finish the drywall.