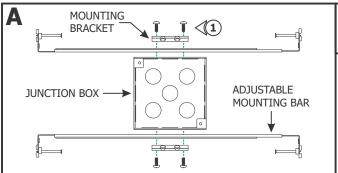

1: Mount each adjustable mounting bar to one side of the junction box and secure them with the mounting brackets and two Phillips screws provided.

- **9:** Use a 2-1/2" hole saw to cut out the drywall section where the junction box opening is located.
- **10:** Install the drywall. If necessary, plaster and finish the drywall.