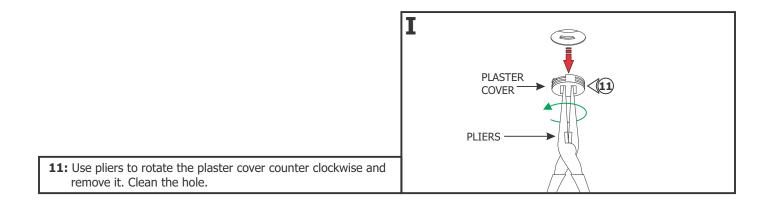

ion One: Install the Junction Box



**NOTE:** Adjustable mounting bars mount to studs that are spaced 14.5" to 25" apart.

- **2:** Select the location between the two studs for the junction box to be mounted.
- **3:** Place the adjustable mounting bar tabs between the studs. Secure the adjustable bars to the studs with the #8 screws.
- **4:** Pinch anywhere on the inner edge of the mounting bars to lock in place.

1: Mount each adjustable mounting bar to one side of the junction box and secure them with the mounting brackets and two Phillips screws provided.







- **9:** Use a 2-1/2" hole saw to cut out the drywall section where the junction box opening is located.
- **10:** Install the drywall. If necessary, plaster and finish the drywall.

## Section Two: Install the Fixture

















# **General Wiring for Remote Power**