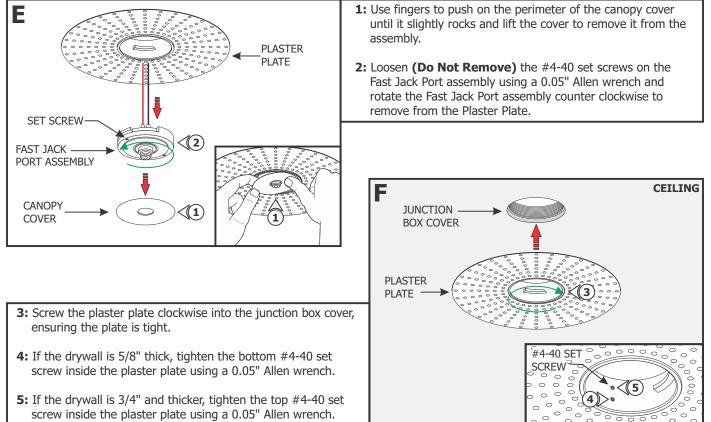

# Section One: Install the Junction Box



**NOTE:** Adjustable mounting bars mount to studs that are spaced 14.5" to 25" apart.

- **2:** Select the location between the two studs for the junction box to be mounted.
- **3:** Place the adjustable mounting bar tabs between the studs. Secure the adjustable bars to the studs with the #8 screws.
- **4:** Pinch anywhere on the inner edge of the mounting bars to lock in place.

1: Mount each adjustable mounting bar to one side of the junction box and secure them with the mounting brackets and two Phillips screws provided.







- **9:** Use a 2-1/2" hole saw to cut out the drywall section where the junction box opening is located.
- **10:** Install the drywall. If necessary, plaster and finish the drywall.

## Section Two: Install the Fixture

















# **General Wiring for Remote Power**