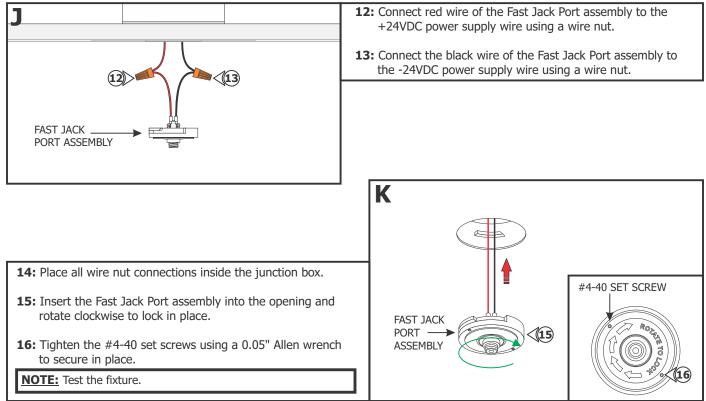

n One: Install the Junction Box



**NOTE:** Adjustable mounting bars mount to studs that are spaced 14.5" to 25" apart.

- **2:** Select the location between the two studs for the junction box to be mounted.
- **3:** Place the adjustable mounting bar tabs between the studs. Secure the adjustable bars to the studs with the #8 screws.
- **4:** Pinch anywhere on the inner edge of the mounting bars to lock in place.

1: Mount each adjustable mounting bar to one side of the junction box and secure them with the mounting brackets and two Phillips screws provided.







- **9:** Use a 2-1/2" hole saw to cut out the drywall section where the junction box opening is located.
- **10:** Install the drywall. If necessary, plaster and finish the drywall.

## Section Two: Install the Fixture

















# **General Wiring for Remote Power**