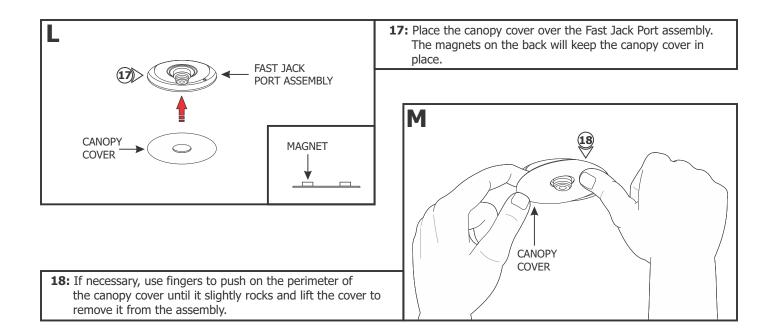

One: Install the Junction Box



**NOTE:** Adjustable mounting bars mount to studs that are spaced 14.5" to 25" apart.

- **2:** Select the location between the two studs for the junction box to be mounted.
- **3:** Place the adjustable mounting bar tabs between the studs. Secure the adjustable bars to the studs with the #8 screws.
- **4:** Pinch anywhere on the inner edge of the mounting bars to lock in place.

1: Mount each adjustable mounting bar to one side of the junction box and secure them with the mounting brackets and two Phillips screws provided.







- **9:** Use a 2-1/2" hole saw to cut out the drywall section where the junction box opening is located.
- **10:** Install the drywall. If necessary, plaster and finish the drywall.

## Section Two: Install the Fixture

















# **General Wiring for Remote Power**