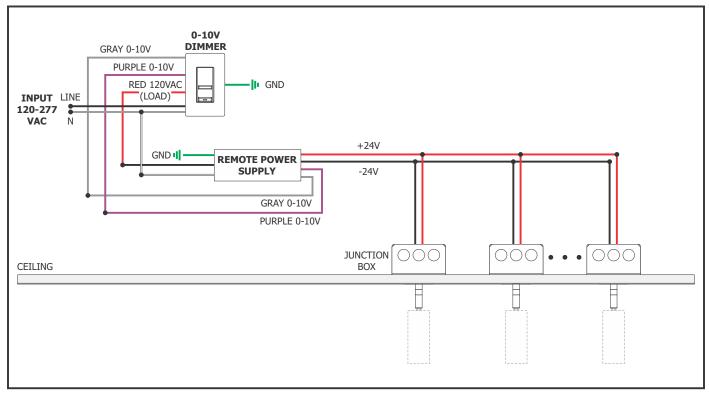

justable mounting bars mount to studs that are spaced 14.5" to 25" apart.

- **2:** Select the location between the two studs for the junction box to be mounted.
- **3:** Place the adjustable mounting bar tabs between the studs. Secure the adjustable bars to the studs with the #8 screws.
- **4:** Pinch anywhere on the inner edge of the mounting bars to lock in place.

1: Mount each adjustable mounting bar to one side of the junction box and secure them with the mounting brackets and two Phillips screws provided.







- **9:** Use a 2-1/2" hole saw to cut out the drywall section where the junction box opening is located.
- **10:** Install the drywall. If necessary, plaster and finish the drywall.

## Section Two: Install the Fixture

















# **General Wiring for Remote Power**