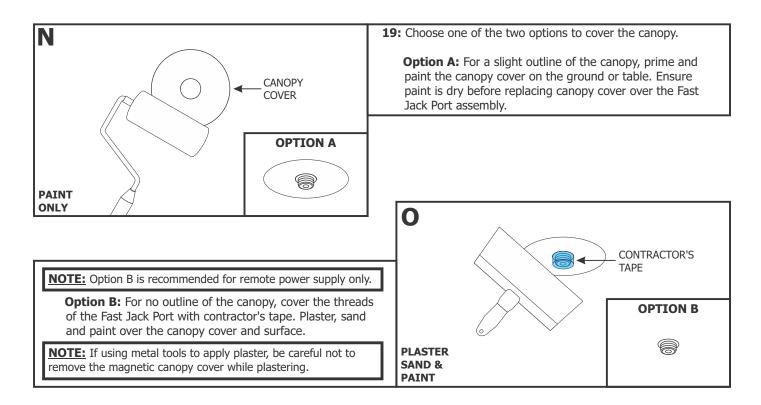

e: Install the Junction Box



**NOTE:** Adjustable mounting bars mount to studs that are spaced 14.5" to 25" apart.

- **2:** Select the location between the two studs for the junction box to be mounted.
- **3:** Place the adjustable mounting bar tabs between the studs. Secure the adjustable bars to the studs with the #8 screws.
- **4:** Pinch anywhere on the inner edge of the mounting bars to lock in place.

1: Mount each adjustable mounting bar to one side of the junction box and secure them with the mounting brackets and two Phillips screws provided.







- **9:** Use a 2-1/2" hole saw to cut out the drywall section where the junction box opening is located.
- **10:** Install the drywall. If necessary, plaster and finish the drywall.

## Section Two: Install the Fixture

















# **General Wiring for Remote Power**