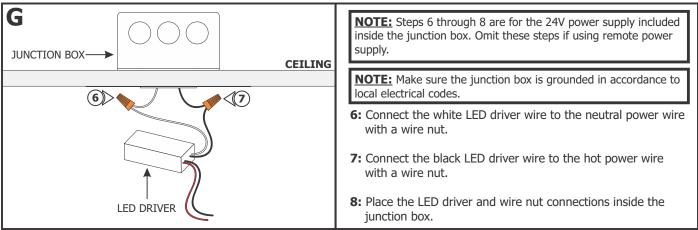

Section One: Install the Junction Box



**NOTE:** Adjustable mounting bars mount to studs that are spaced 14.5" to 25" apart.

- **2:** Select the location between the two studs for the junction box to be mounted.
- **3:** Place the adjustable mounting bar tabs between the studs. Secure the adjustable bars to the studs with the #8 screws.
- **4:** Pinch anywhere on the inner edge of the mounting bars to lock in place.

1: Mount each adjustable mounting bar to one side of the junction box and secure them with the mounting brackets and two Phillips screws provided.







- **9:** Use a 2-1/2" hole saw to cut out the drywall section where the junction box opening is located.
- **10:** Install the drywall. If necessary, plaster and finish the drywall.

## Section Two: Install the Fixture

















# **General Wiring for Remote Power**