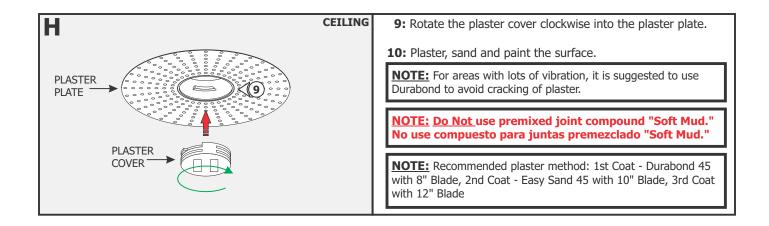

ction One: Install the Junction Box



**NOTE:** Adjustable mounting bars mount to studs that are spaced 14.5" to 25" apart.

- **2:** Select the location between the two studs for the junction box to be mounted.
- **3:** Place the adjustable mounting bar tabs between the studs. Secure the adjustable bars to the studs with the #8 screws.
- **4:** Pinch anywhere on the inner edge of the mounting bars to lock in place.

1: Mount each adjustable mounting bar to one side of the junction box and secure them with the mounting brackets and two Phillips screws provided.







- **9:** Use a 2-1/2" hole saw to cut out the drywall section where the junction box opening is located.
- **10:** Install the drywall. If necessary, plaster and finish the drywall.

## Section Two: Install the Fixture

















# **General Wiring for Remote Power**