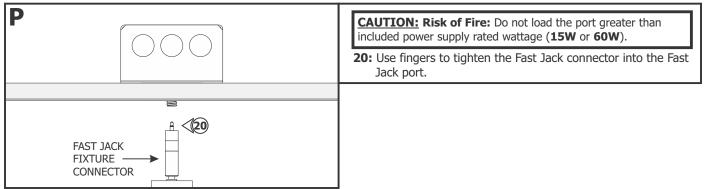

Install the Junction Box



**NOTE:** Adjustable mounting bars mount to studs that are spaced 14.5" to 25" apart.

- **2:** Select the location between the two studs for the junction box to be mounted.
- **3:** Place the adjustable mounting bar tabs between the studs. Secure the adjustable bars to the studs with the #8 screws.
- **4:** Pinch anywhere on the inner edge of the mounting bars to lock in place.

1: Mount each adjustable mounting bar to one side of the junction box and secure them with the mounting brackets and two Phillips screws provided.







- **9:** Use a 2-1/2" hole saw to cut out the drywall section where the junction box opening is located.
- **10:** Install the drywall. If necessary, plaster and finish the drywall.

## Section Two: Install the Fixture

















# **General Wiring for Remote Power**