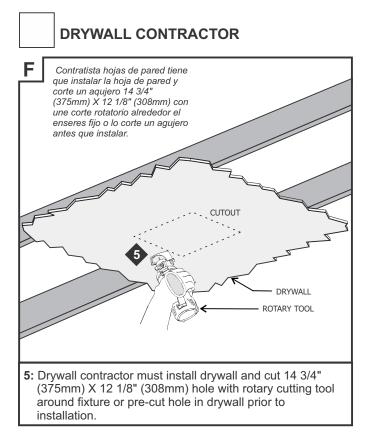

ceilings.





### Important

Scan with your mobile device to watch the installation video or visit:

www.purelighting.com/aurora-install

## Importante

Escanear con el dispositivo móvil para ver el video de instalación o visite:

www.purelighting.com/aurora-install



Snoot Assembly

**ELECTRICAL CONTRACTOR** Α DRYWALL ANCHOR\_ SCREENS 5 7/8" (149mm) 14 3/4" (375mm) ALIGNMENT 8 7/8" (226mn 12 1/8" (308mm) NOTE: APERTURE IS CENTERED WITH CURVES IN HOUSING. ALIGNMENT NOTCH 1: Use these dimensions when locating the center point of the aperture during the installation process. Align the fixture using a laser or a chalk line. NOTE: Drywall anchor screens may be removed, if the joist are less than 14 1/2" apart. Refer to

page 8 to shorten the hanger bars,









3

# ELECTRICAL CONTRACTOR



# ELECTRICAL CONTRACTOR























# ELECTRICAL CONTRACTOR Received a state of the state of th

**20:** Secure by snapping in the two bottom clips of the gear cover first to the bottom edge, then snap in the top two clips to the top edge.











# 



# SHORTENING THE HANGER BAR (ONLY FOR JOISTS SPACED LESS THAN 14.5")