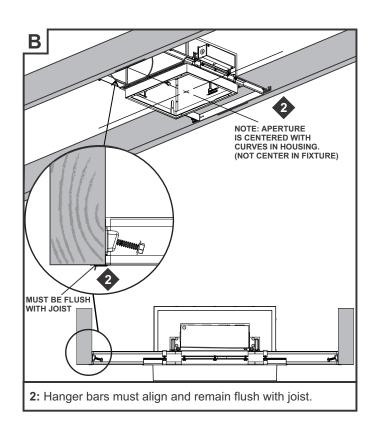

## Importante

Escanear con el dispositivo móvil para ver el video de instalación o visite:

www.purelighting.com/aurora-install

Snoot Assembly

**ELECTRICAL CONTRACTOR** Α DRYWALL ANCHOR\_ SCREENS 5 7/8" (149mm) 14 3/4" (375mm) ALIGNMENT 8 7/8" (226mn 12 1/8" (308mm) NOTE: APERTURE IS CENTERED WITH CURVES IN HOUSING. ALIGNMENT NOTCH 1: Use these dimensions when locating the center point of the aperture during the installation process. Align the fixture using a laser or a chalk line. NOTE: Drywall anchor screens may be removed, if the joist are less than 14 1/2" apart. Refer to

page 8 to shorten the hanger bars,

3