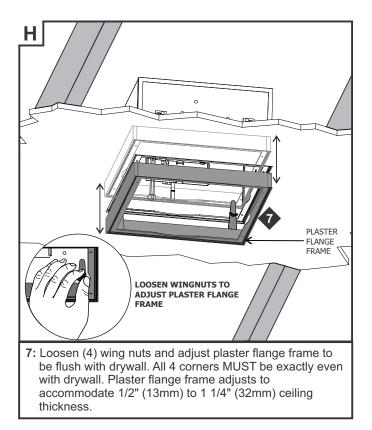

Scan with your mobile device to watch the installation video or visit:

www.purelighting.com/aurora-install

## Importante

Escanear con el dispositivo móvil para ver el video de instalación o visite:

www.purelighting.com/aurora-install



Snoot Assembly

**ELECTRICAL CONTRACTOR** Α DRYWALL ANCHOR\_ SCREENS 5 7/8" (149mm) 14 3/4" (375mm) ALIGNMENT 8 7/8" (226mn 12 1/8" (308mm) NOTE: APERTURE IS CENTERED WITH CURVES IN HOUSING. ALIGNMENT NOTCH 1: Use these dimensions when locating the center point of the aperture during the installation process. Align the fixture using a laser or a chalk line. NOTE: Drywall anchor screens may be removed, if the joist are less than 14 1/2" apart. Refer to

page 8 to shorten the hanger bars,









3

# ELECTRICAL CONTRACTOR



# ELECTRICAL CONTRACTOR























# ELECTRICAL CONTRACTOR Received a state of the state of th

**20:** Secure by snapping in the two bottom clips of the gear cover first to the bottom edge, then snap in the top two clips to the top edge.











# 



# SHORTENING THE HANGER BAR (ONLY FOR JOISTS SPACED LESS THAN 14.5")