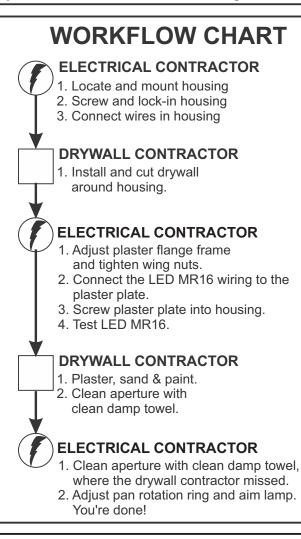

## Importante

Escanear con el dispositivo móvil para ver el video de instalación o visite:

www.purelighting.com/aurora-install

Snoot Assembly

**ELECTRICAL CONTRACTOR** Α DRYWALL ANCHOR\_ SCREENS 5 7/8" (149mm) 14 3/4" (375mm) ALIGNMENT 8 7/8" (226mn 12 1/8" (308mm) NOTE: APERTURE IS CENTERED WITH CURVES IN HOUSING. ALIGNMENT NOTCH 1: Use these dimensions when locating the center point of the aperture during the installation process. Align the fixture using a laser or a chalk line. NOTE: Drywall anchor screens may be removed, if the joist are less than 14 1/2" apart. Refer to