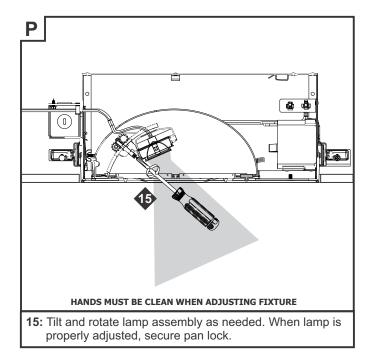

# ELECTRICAL CONTRACTOR Received a state of the state of th

**20:** Secure by snapping in the two bottom clips of the gear cover first to the bottom edge, then snap in the top two clips to the top edge.