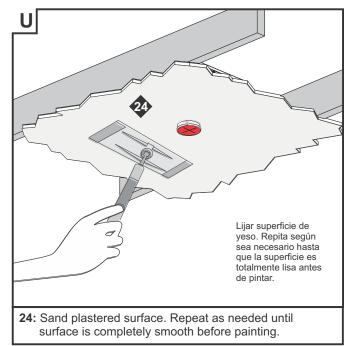

install



Snoot Assembly

**ELECTRICAL CONTRACTOR** Α DRYWALL ANCHOR\_ SCREENS 5 7/8" (149mm) 14 3/4" (375mm) ALIGNMENT 8 7/8" (226mn 12 1/8" (308mm) NOTE: APERTURE IS CENTERED WITH CURVES IN HOUSING. ALIGNMENT NOTCH 1: Use these dimensions when locating the center point of the aperture during the installation process. Align the fixture using a laser or a chalk line. NOTE: Drywall anchor screens may be removed, if the joist are less than 14 1/2" apart. Refer to

page 8 to shorten the hanger bars,









3

# ELECTRICAL CONTRACTOR



# ELECTRICAL CONTRACTOR























# ELECTRICAL CONTRACTOR Received a state of the state of th

**20:** Secure by snapping in the two bottom clips of the gear cover first to the bottom edge, then snap in the top two clips to the top edge.











# 



# SHORTENING THE HANGER BAR (ONLY FOR JOISTS SPACED LESS THAN 14.5")