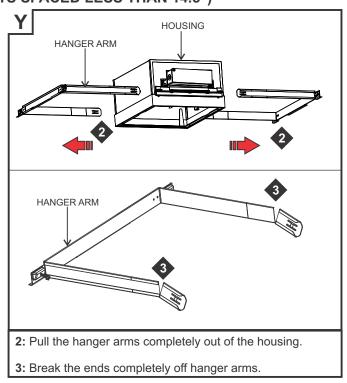

# SHORTENING THE HANGER BAR (ONLY FOR JOISTS SPACED LESS THAN 14.5")

page 8 to shorten the hanger bars,

3