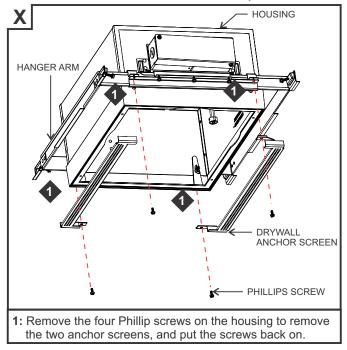

## Importante

Escanear con el dispositivo móvil para ver el video de instalación o visite:

www.purelighting.com/aurora-install

Snoot Assembly

**ELECTRICAL CONTRACTOR** Α DRYWALL ANCHOR\_ SCREENS 5 7/8" (149mm) 14 3/4" (375mm) ALIGNMENT 8 7/8" (226mn 12 1/8" (308mm) NOTE: APERTURE IS CENTERED WITH CURVES IN HOUSING. ALIGNMENT NOTCH 1: Use these dimensions when locating the center point of the aperture during the installation process. Align the fixture using a laser or a chalk line. NOTE: Drywall anchor screens may be removed, if the joist are less than 14 1/2" apart. Refer to

page 8 to shorten the hanger bars,

3