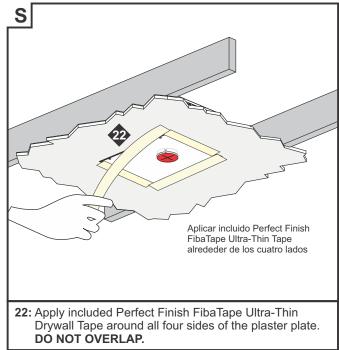

ora-install



Snoot Assembly

**ELECTRICAL CONTRACTOR** Α DRYWALL ANCHOR\_ SCREENS 5 7/8" (149mm) 14 3/4" (375mm) ALIGNMENT 8 7/8" (226mn 12 1/8" (308mm) NOTE: APERTURE IS CENTERED WITH CURVES IN HOUSING. ALIGNMENT NOTCH 1: Use these dimensions when locating the center point of the aperture during the installation process. Align the fixture using a laser or a chalk line. NOTE: Drywall anchor screens may be removed, if the joist are less than 14 1/2" apart. Refer to

page 8 to shorten the hanger bars,









3

# ELECTRICAL CONTRACTOR



# ELECTRICAL CONTRACTOR























# ELECTRICAL CONTRACTOR Received a state of the state of th

**20:** Secure by snapping in the two bottom clips of the gear cover first to the bottom edge, then snap in the top two clips to the top edge.











# 



# SHORTENING THE HANGER BAR (ONLY FOR JOISTS SPACED LESS THAN 14.5")