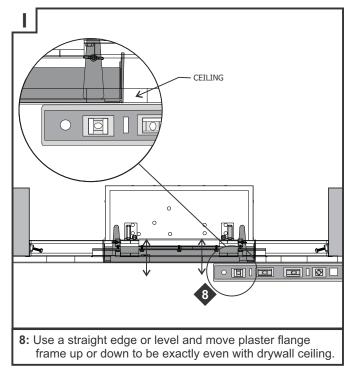

can with your mobile device to watch the installation video or visit:

www.purelighting.com/aurora-install

## Importante

Escanear con el dispositivo móvil para ver el video de instalación o visite:

www.purelighting.com/aurora-install



Snoot Assembly

**ELECTRICAL CONTRACTOR** Α DRYWALL ANCHOR\_ SCREENS 5 7/8" (149mm) 14 3/4" (375mm) ALIGNMENT 8 7/8" (226mn 12 1/8" (308mm) NOTE: APERTURE IS CENTERED WITH CURVES IN HOUSING. ALIGNMENT NOTCH 1: Use these dimensions when locating the center point of the aperture during the installation process. Align the fixture using a laser or a chalk line. NOTE: Drywall anchor screens may be removed, if the joist are less than 14 1/2" apart. Refer to

page 8 to shorten the hanger bars,









3

# ELECTRICAL CONTRACTOR



# ELECTRICAL CONTRACTOR























# ELECTRICAL CONTRACTOR Received a state of the state of th

**20:** Secure by snapping in the two bottom clips of the gear cover first to the bottom edge, then snap in the top two clips to the top edge.











# 



# SHORTENING THE HANGER BAR (ONLY FOR JOISTS SPACED LESS THAN 14.5")