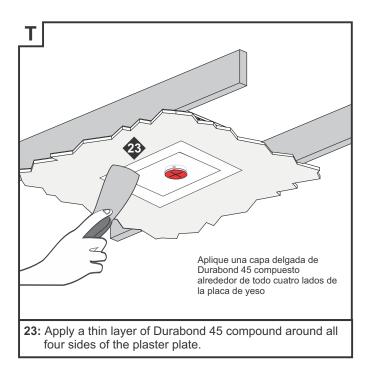

a-install



Snoot Assembly

**ELECTRICAL CONTRACTOR** Α DRYWALL ANCHOR\_ SCREENS 5 7/8" (149mm) 14 3/4" (375mm) ALIGNMENT 8 7/8" (226mn 12 1/8" (308mm) NOTE: APERTURE IS CENTERED WITH CURVES IN HOUSING. ALIGNMENT NOTCH 1: Use these dimensions when locating the center point of the aperture during the installation process. Align the fixture using a laser or a chalk line. NOTE: Drywall anchor screens may be removed, if the joist are less than 14 1/2" apart. Refer to

page 8 to shorten the hanger bars,









3

# ELECTRICAL CONTRACTOR



# ELECTRICAL CONTRACTOR























# ELECTRICAL CONTRACTOR Received a state of the state of th

**20:** Secure by snapping in the two bottom clips of the gear cover first to the bottom edge, then snap in the top two clips to the top edge.











# 



# SHORTENING THE HANGER BAR (ONLY FOR JOISTS SPACED LESS THAN 14.5")