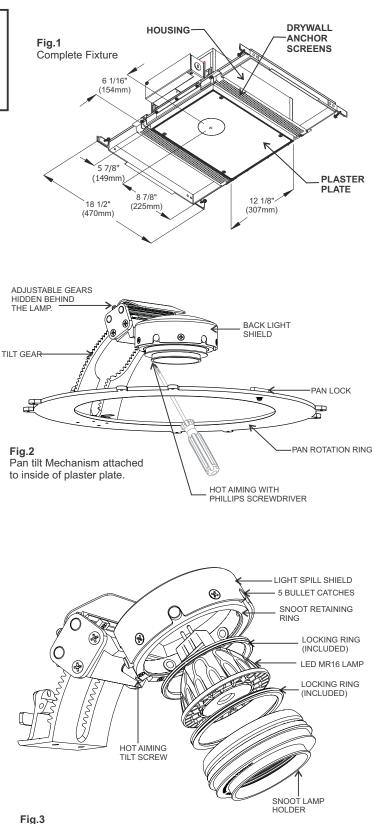

# ELECTRICAL CONTRACTOR Received a state of the state of th

**20:** Secure by snapping in the two bottom clips of the gear cover first to the bottom edge, then snap in the top two clips to the top edge.