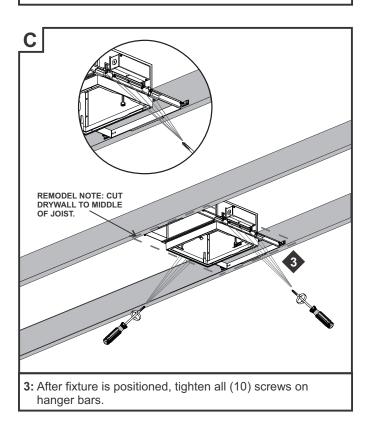

## Importante

Escanear con el dispositivo móvil para ver el video de instalación o visite:

www.purelighting.com/aurora-install

Snoot Assembly

**ELECTRICAL CONTRACTOR** Α DRYWALL ANCHOR\_ SCREENS 5 7/8" (149mm) 14 3/4" (375mm) ALIGNMENT 8 7/8" (226mn 12 1/8" (308mm) NOTE: APERTURE IS CENTERED WITH CURVES IN HOUSING. ALIGNMENT NOTCH 1: Use these dimensions when locating the center point of the aperture during the installation process. Align the fixture using a laser or a chalk line. NOTE: Drywall anchor screens may be removed, if the joist are less than 14 1/2" apart. Refer to

page 8 to shorten the hanger bars,

3