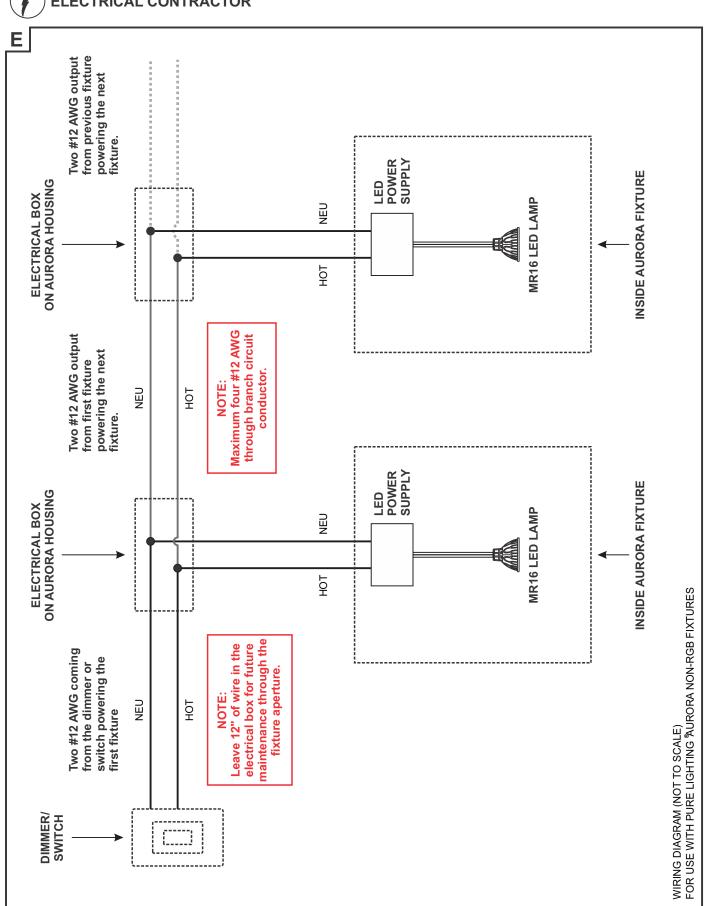

. Not for use in wood or tile ceilings.





### Important

Scan with your mobile device to watch the installation video or visit:

www.purelighting.com/aurora-install

## Importante

Escanear con el dispositivo móvil para ver el video de instalación o visite:

www.purelighting.com/aurora-install



Snoot Assembly

**ELECTRICAL CONTRACTOR** Α DRYWALL ANCHOR\_ SCREENS 5 7/8" (149mm) 14 3/4" (375mm) ALIGNMENT 8 7/8" (226mn 12 1/8" (308mm) NOTE: APERTURE IS CENTERED WITH CURVES IN HOUSING. ALIGNMENT NOTCH 1: Use these dimensions when locating the center point of the aperture during the installation process. Align the fixture using a laser or a chalk line. NOTE: Drywall anchor screens may be removed, if the joist are less than 14 1/2" apart. Refer to

page 8 to shorten the hanger bars,









3

# ELECTRICAL CONTRACTOR



# ELECTRICAL CONTRACTOR























# ELECTRICAL CONTRACTOR Received a state of the state of th

**20:** Secure by snapping in the two bottom clips of the gear cover first to the bottom edge, then snap in the top two clips to the top edge.











# 



# SHORTENING THE HANGER BAR (ONLY FOR JOISTS SPACED LESS THAN 14.5")