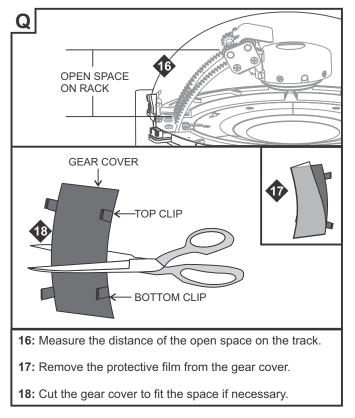

# ELECTRICAL CONTRACTOR Received a state of the state of th

**20:** Secure by snapping in the two bottom clips of the gear cover first to the bottom edge, then snap in the top two clips to the top edge.