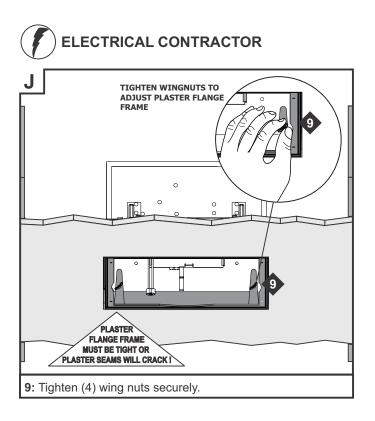

n with your mobile device to watch the installation video or visit:

www.purelighting.com/aurora-install

## Importante

Escanear con el dispositivo móvil para ver el video de instalación o visite:

www.purelighting.com/aurora-install



Snoot Assembly

**ELECTRICAL CONTRACTOR** Α DRYWALL ANCHOR\_ SCREENS 5 7/8" (149mm) 14 3/4" (375mm) ALIGNMENT 8 7/8" (226mn 12 1/8" (308mm) NOTE: APERTURE IS CENTERED WITH CURVES IN HOUSING. ALIGNMENT NOTCH 1: Use these dimensions when locating the center point of the aperture during the installation process. Align the fixture using a laser or a chalk line. NOTE: Drywall anchor screens may be removed, if the joist are less than 14 1/2" apart. Refer to

page 8 to shorten the hanger bars,









3

# ELECTRICAL CONTRACTOR



# ELECTRICAL CONTRACTOR























# ELECTRICAL CONTRACTOR Received a state of the state of th

**20:** Secure by snapping in the two bottom clips of the gear cover first to the bottom edge, then snap in the top two clips to the top edge.











# 



# SHORTENING THE HANGER BAR (ONLY FOR JOISTS SPACED LESS THAN 14.5")