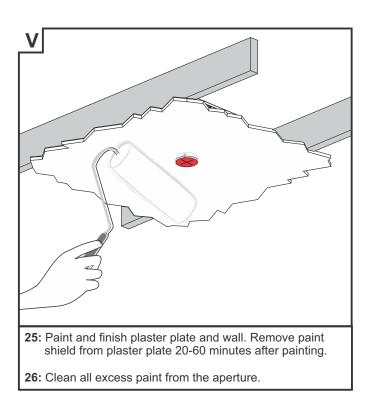

stall



Snoot Assembly

**ELECTRICAL CONTRACTOR** Α DRYWALL ANCHOR\_ SCREENS 5 7/8" (149mm) 14 3/4" (375mm) ALIGNMENT 8 7/8" (226mn 12 1/8" (308mm) NOTE: APERTURE IS CENTERED WITH CURVES IN HOUSING. ALIGNMENT NOTCH 1: Use these dimensions when locating the center point of the aperture during the installation process. Align the fixture using a laser or a chalk line. NOTE: Drywall anchor screens may be removed, if the joist are less than 14 1/2" apart. Refer to

page 8 to shorten the hanger bars,









3

# ELECTRICAL CONTRACTOR



# ELECTRICAL CONTRACTOR























# ELECTRICAL CONTRACTOR Received a state of the state of th

**20:** Secure by snapping in the two bottom clips of the gear cover first to the bottom edge, then snap in the top two clips to the top edge.











# 



# SHORTENING THE HANGER BAR (ONLY FOR JOISTS SPACED LESS THAN 14.5")