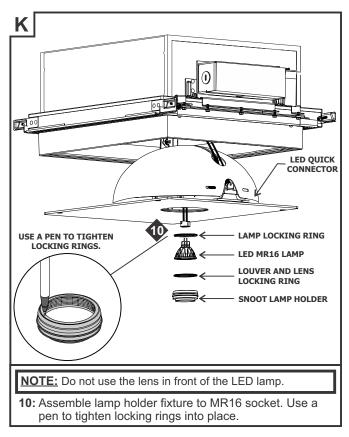

with your mobile device to watch the installation video or visit:

www.purelighting.com/aurora-install

## Importante

Escanear con el dispositivo móvil para ver el video de instalación o visite:

www.purelighting.com/aurora-install



Snoot Assembly

**ELECTRICAL CONTRACTOR** Α DRYWALL ANCHOR\_ SCREENS 5 7/8" (149mm) 14 3/4" (375mm) ALIGNMENT 8 7/8" (226mn 12 1/8" (308mm) NOTE: APERTURE IS CENTERED WITH CURVES IN HOUSING. ALIGNMENT NOTCH 1: Use these dimensions when locating the center point of the aperture during the installation process. Align the fixture using a laser or a chalk line. NOTE: Drywall anchor screens may be removed, if the joist are less than 14 1/2" apart. Refer to

page 8 to shorten the hanger bars,









3

# ELECTRICAL CONTRACTOR



# ELECTRICAL CONTRACTOR























# ELECTRICAL CONTRACTOR Received a state of the state of th

**20:** Secure by snapping in the two bottom clips of the gear cover first to the bottom edge, then snap in the top two clips to the top edge.











# 



# SHORTENING THE HANGER BAR (ONLY FOR JOISTS SPACED LESS THAN 14.5")