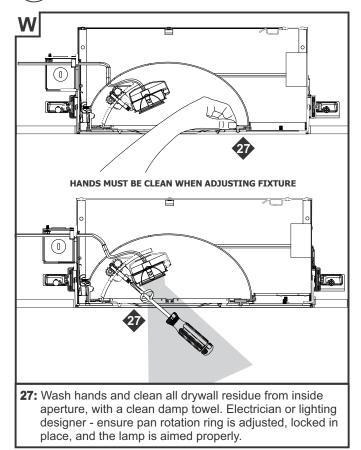

Snoot Assembly

**ELECTRICAL CONTRACTOR** Α DRYWALL ANCHOR\_ SCREENS 5 7/8" (149mm) 14 3/4" (375mm) ALIGNMENT 8 7/8" (226mn 12 1/8" (308mm) NOTE: APERTURE IS CENTERED WITH CURVES IN HOUSING. ALIGNMENT NOTCH 1: Use these dimensions when locating the center point of the aperture during the installation process. Align the fixture using a laser or a chalk line. NOTE: Drywall anchor screens may be removed, if the joist are less than 14 1/2" apart. Refer to

page 8 to shorten the hanger bars,









3

# ELECTRICAL CONTRACTOR



# ELECTRICAL CONTRACTOR























# ELECTRICAL CONTRACTOR Received a state of the state of th

**20:** Secure by snapping in the two bottom clips of the gear cover first to the bottom edge, then snap in the top two clips to the top edge.











# 



# SHORTENING THE HANGER BAR (ONLY FOR JOISTS SPACED LESS THAN 14.5")