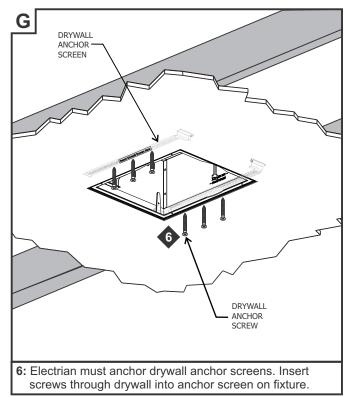

## Importante

Escanear con el dispositivo móvil para ver el video de instalación o visite:

www.purelighting.com/aurora-install

Snoot Assembly

**ELECTRICAL CONTRACTOR** Α DRYWALL ANCHOR\_ SCREENS 5 7/8" (149mm) 14 3/4" (375mm) ALIGNMENT 8 7/8" (226mn 12 1/8" (308mm) NOTE: APERTURE IS CENTERED WITH CURVES IN HOUSING. ALIGNMENT NOTCH 1: Use these dimensions when locating the center point of the aperture during the installation process. Align the fixture using a laser or a chalk line. NOTE: Drywall anchor screens may be removed, if the joist are less than 14 1/2" apart. Refer to

page 8 to shorten the hanger bars,

3