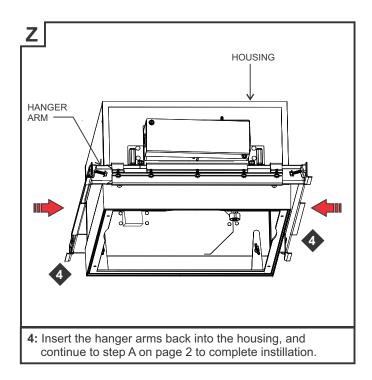

8" (149mm) 14 3/4" (375mm) ALIGNMENT 8 7/8" (226mn 12 1/8" (308mm) NOTE: APERTURE IS CENTERED WITH CURVES IN HOUSING. ALIGNMENT NOTCH 1: Use these dimensions when locating the center point of the aperture during the installation process. Align the fixture using a laser or a chalk line. NOTE: Drywall anchor screens may be removed, if the joist are less than 14 1/2" apart. Refer to

page 8 to shorten the hanger bars,









3

# ELECTRICAL CONTRACTOR



# ELECTRICAL CONTRACTOR























# ELECTRICAL CONTRACTOR Received a state of the state of th

**20:** Secure by snapping in the two bottom clips of the gear cover first to the bottom edge, then snap in the top two clips to the top edge.











# 



# SHORTENING THE HANGER BAR (ONLY FOR JOISTS SPACED LESS THAN 14.5")