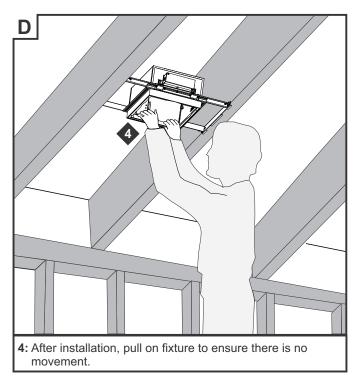

ms. Not for use in wood or tile ceilings.





### Important

Scan with your mobile device to watch the installation video or visit:

www.purelighting.com/aurora-install

## Importante

Escanear con el dispositivo móvil para ver el video de instalación o visite:

www.purelighting.com/aurora-install



Snoot Assembly

**ELECTRICAL CONTRACTOR** Α DRYWALL ANCHOR\_ SCREENS 5 7/8" (149mm) 14 3/4" (375mm) ALIGNMENT 8 7/8" (226mn 12 1/8" (308mm) NOTE: APERTURE IS CENTERED WITH CURVES IN HOUSING. ALIGNMENT NOTCH 1: Use these dimensions when locating the center point of the aperture during the installation process. Align the fixture using a laser or a chalk line. NOTE: Drywall anchor screens may be removed, if the joist are less than 14 1/2" apart. Refer to

page 8 to shorten the hanger bars,









3

# ELECTRICAL CONTRACTOR



# ELECTRICAL CONTRACTOR























# ELECTRICAL CONTRACTOR Received a state of the state of th

**20:** Secure by snapping in the two bottom clips of the gear cover first to the bottom edge, then snap in the top two clips to the top edge.











# 



# SHORTENING THE HANGER BAR (ONLY FOR JOISTS SPACED LESS THAN 14.5")