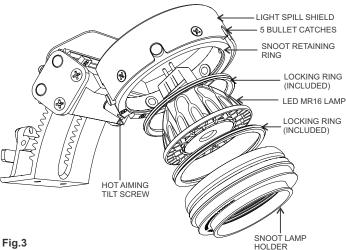

# Importante

Escanear con el dispositivo móvil para ver el video de instalación o visite:

www.purelighting.com/aurora-install

to inside of plaster plate.

Snoot Assembly

ELECTRICAL CONTRACTOR

**NOTE:** Drywall anchor screens may be removed, if the joist are less than 14 1/2" apart.