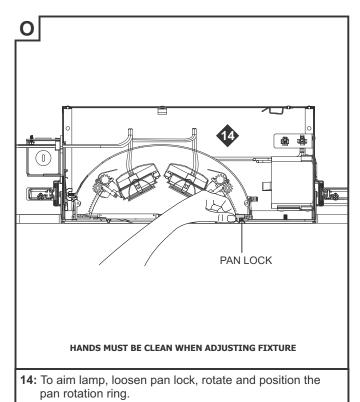

k with local and national codes for proper installation). To prevent electrical shock, disconnect electrical supply before installation or servicing. Compatible only with traditional, level 5 surface finishing, not self-leveling, PVA primer systems. Not for use in wood or tile ceilings.





Scan with your mobile device to watch the installation video or visit:

www.purelighting.com/aurora-install

# Importante

Escanear con el dispositivo móvil para ver el video de instalación o visite:

www.purelighting.com/aurora-install



to inside of plaster plate.



Snoot Assembly

ELECTRICAL CONTRACTOR

**NOTE:** Drywall anchor screens may be removed, if the joist are less than 14 1/2" apart.









## **ELECTRICAL CONTRACTOR**

### DRYWALL CONTRACTOR



# ELECTRICAL CONTRACTOR























# ELECTRICAL CONTRACTOR Receive of the serie o

**20:** Start by snapping the two bottom gear cover clips onto the bottom edge and then snap the top two clips onto the top edge.