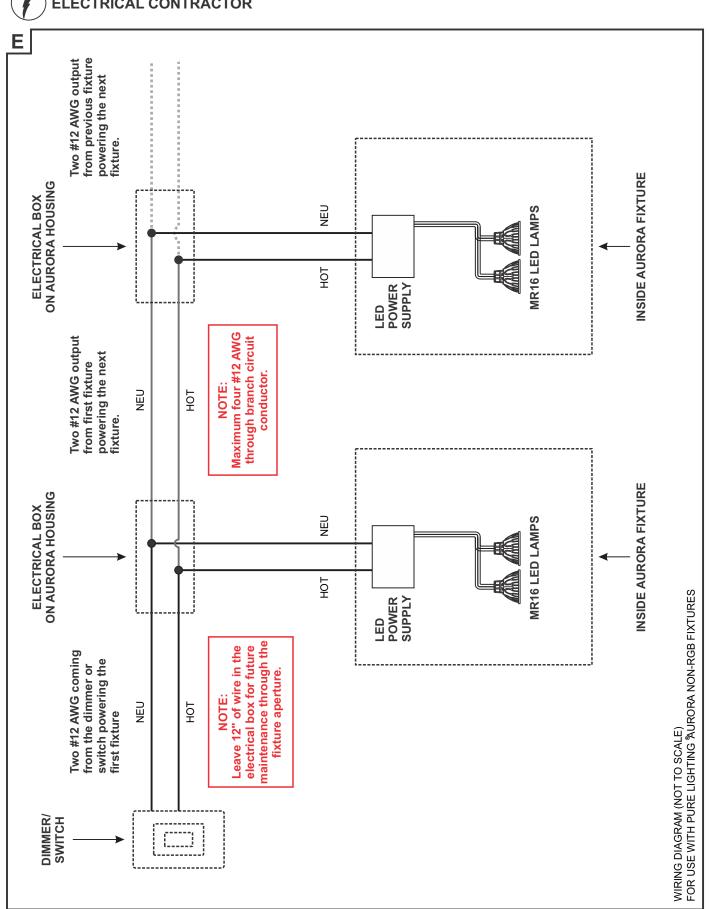

Reserved.

### **General Information**

Fixture must be installed by a qualified electrician (check with local and national codes for proper installation). To prevent electrical shock, disconnect electrical supply before installation or servicing. Compatible only with traditional, level 5 surface finishing, not self-leveling, PVA primer systems. Not for use in wood or tile ceilings.





Scan with your mobile device to watch the installation video or visit:

www.purelighting.com/aurora-install

# Importante

Escanear con el dispositivo móvil para ver el video de instalación o visite:

www.purelighting.com/aurora-install



to inside of plaster plate.



Snoot Assembly

ELECTRICAL CONTRACTOR

**NOTE:** Drywall anchor screens may be removed, if the joist are less than 14 1/2" apart.









## **ELECTRICAL CONTRACTOR**

### DRYWALL CONTRACTOR



# ELECTRICAL CONTRACTOR























# ELECTRICAL CONTRACTOR Receive of the serie o

**20:** Start by snapping the two bottom gear cover clips onto the bottom edge and then snap the top two clips onto the top edge.