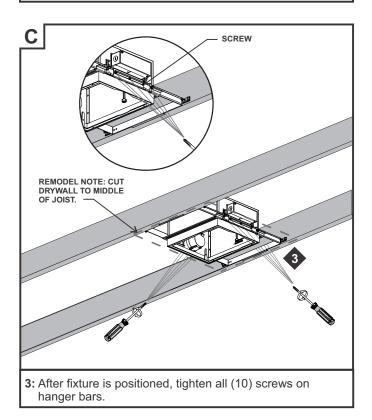

# Importante

Escanear con el dispositivo móvil para ver el video de instalación o visite:

www.purelighting.com/aurora-install

to inside of plaster plate.

Snoot Assembly

ELECTRICAL CONTRACTOR

**NOTE:** Drywall anchor screens may be removed, if the joist are less than 14 1/2" apart.