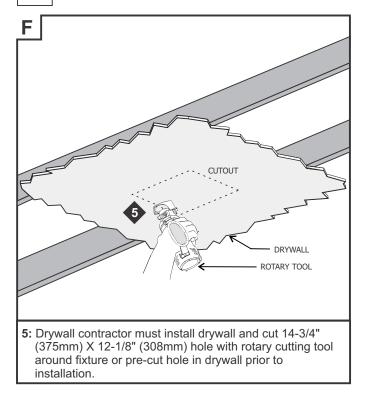

installed by a qualified electrician (check with local and national codes for proper installation). To prevent electrical shock, disconnect electrical supply before installation or servicing. Compatible only with traditional, level 5 surface finishing, not self-leveling, PVA primer systems. Not for use in wood or tile ceilings.





Scan with your mobile device to watch the installation video or visit:

www.purelighting.com/aurora-install

# Importante

Escanear con el dispositivo móvil para ver el video de instalación o visite:

www.purelighting.com/aurora-install



to inside of plaster plate.



Snoot Assembly

ELECTRICAL CONTRACTOR

**NOTE:** Drywall anchor screens may be removed, if the joist are less than 14 1/2" apart.









## **ELECTRICAL CONTRACTOR**

### DRYWALL CONTRACTOR



# ELECTRICAL CONTRACTOR























# ELECTRICAL CONTRACTOR Receive of the serie o

**20:** Start by snapping the two bottom gear cover clips onto the bottom edge and then snap the top two clips onto the top edge.