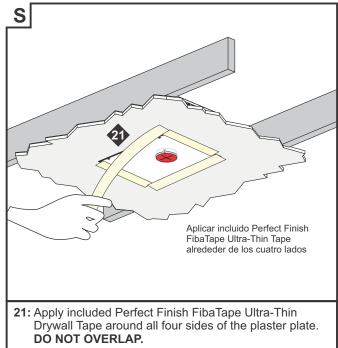

el 5 surface finishing, not self-leveling, PVA primer systems. Not for use in wood or tile ceilings.





Scan with your mobile device to watch the installation video or visit:

www.purelighting.com/aurora-install

# Importante

Escanear con el dispositivo móvil para ver el video de instalación o visite:

www.purelighting.com/aurora-install



to inside of plaster plate.



Snoot Assembly

ELECTRICAL CONTRACTOR

**NOTE:** Drywall anchor screens may be removed, if the joist are less than 14 1/2" apart.









## **ELECTRICAL CONTRACTOR**

### DRYWALL CONTRACTOR



# ELECTRICAL CONTRACTOR























# ELECTRICAL CONTRACTOR Receive of the serie o

**20:** Start by snapping the two bottom gear cover clips onto the bottom edge and then snap the top two clips onto the top edge.