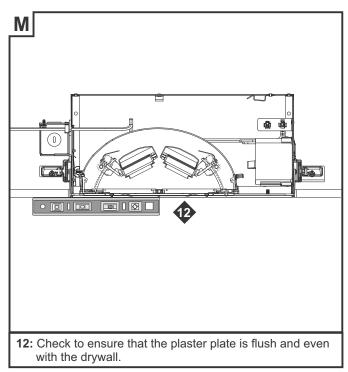

check with local and national codes for proper installation). To prevent electrical shock, disconnect electrical supply before installation or servicing. Compatible only with traditional, level 5 surface finishing, not self-leveling, PVA primer systems. Not for use in wood or tile ceilings.





Scan with your mobile device to watch the installation video or visit:

www.purelighting.com/aurora-install

# Importante

Escanear con el dispositivo móvil para ver el video de instalación o visite:

www.purelighting.com/aurora-install



to inside of plaster plate.



Snoot Assembly

ELECTRICAL CONTRACTOR

**NOTE:** Drywall anchor screens may be removed, if the joist are less than 14 1/2" apart.









## **ELECTRICAL CONTRACTOR**

### DRYWALL CONTRACTOR



# ELECTRICAL CONTRACTOR























# ELECTRICAL CONTRACTOR Receive of the serie o

**20:** Start by snapping the two bottom gear cover clips onto the bottom edge and then snap the top two clips onto the top edge.