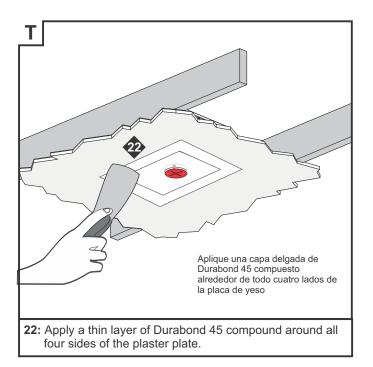

5 surface finishing, not self-leveling, PVA primer systems. Not for use in wood or tile ceilings.





Scan with your mobile device to watch the installation video or visit:

www.purelighting.com/aurora-install

# Importante

Escanear con el dispositivo móvil para ver el video de instalación o visite:

www.purelighting.com/aurora-install



to inside of plaster plate.



Snoot Assembly

ELECTRICAL CONTRACTOR

**NOTE:** Drywall anchor screens may be removed, if the joist are less than 14 1/2" apart.









## **ELECTRICAL CONTRACTOR**

### DRYWALL CONTRACTOR



# ELECTRICAL CONTRACTOR























# ELECTRICAL CONTRACTOR Receive of the serie o

**20:** Start by snapping the two bottom gear cover clips onto the bottom edge and then snap the top two clips onto the top edge.