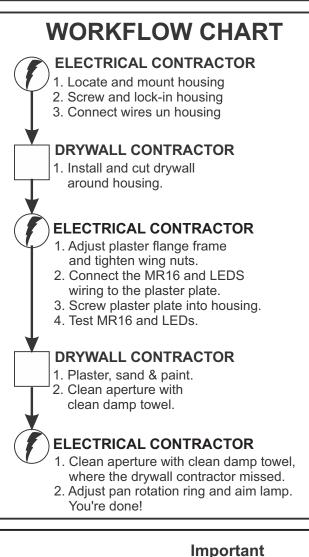

# Installation Instructions For Aurora Dual LED MR16 Round & Square Edge 3.3"

1718 W. Fullerton Ave Chicago, IL 60614 Tel: 773-770-1195 Fax: 773-935-5613 www.purelighting.com info@purelighting.com

### © 2016 Pure Lighting. All Rights Reserved.

### **General Information**

Fixture must be installed by a qualified electrician (check with local and national codes for proper installation). To prevent electrical shock, disconnect electrical supply before installation or servicing. Compatible only with traditional, level 5 surface finishing, not self-leveling, PVA primer systems. Not for use in wood or tile ceilings.





Scan with your mobile device to watch the installation video or visit:

www.purelighting.com/aurora-install

# Importante

Escanear con el dispositivo móvil para ver el video de instalación o visite:

www.purelighting.com/aurora-install



to inside of plaster plate.



Snoot Assembly

ELECTRICAL CONTRACTOR

**NOTE:** Drywall anchor screens may be removed, if the joist are less than 14 1/2" apart.









## **ELECTRICAL CONTRACTOR**

### DRYWALL CONTRACTOR



# ELECTRICAL CONTRACTOR























# ELECTRICAL CONTRACTOR Receive of the serie o

**20:** Start by snapping the two bottom gear cover clips onto the bottom edge and then snap the top two clips onto the top edge.