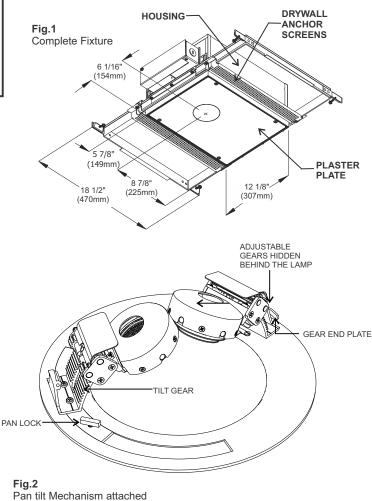

# Importante

Escanear con el dispositivo móvil para ver el video de instalación o visite:

www.purelighting.com/aurora-install

to inside of plaster plate.

Snoot Assembly

ELECTRICAL CONTRACTOR

**NOTE:** Drywall anchor screens may be removed, if the joist are less than 14 1/2" apart.