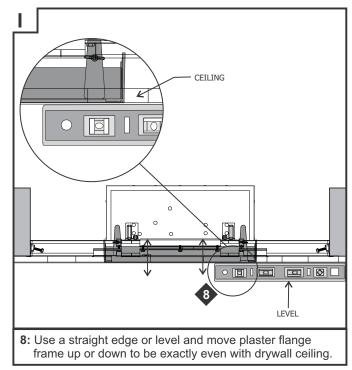

rician (check with local and national codes for proper installation). To prevent electrical shock, disconnect electrical supply before installation or servicing. Compatible only with traditional, level 5 surface finishing, not self-leveling, PVA primer systems. Not for use in wood or tile ceilings.





Scan with your mobile device to watch the installation video or visit:

www.purelighting.com/aurora-install

# Importante

Escanear con el dispositivo móvil para ver el video de instalación o visite:

www.purelighting.com/aurora-install



to inside of plaster plate.



Snoot Assembly

ELECTRICAL CONTRACTOR

**NOTE:** Drywall anchor screens may be removed, if the joist are less than 14 1/2" apart.









## **ELECTRICAL CONTRACTOR**

### DRYWALL CONTRACTOR



# ELECTRICAL CONTRACTOR























# ELECTRICAL CONTRACTOR Receive of the serie o

**20:** Start by snapping the two bottom gear cover clips onto the bottom edge and then snap the top two clips onto the top edge.