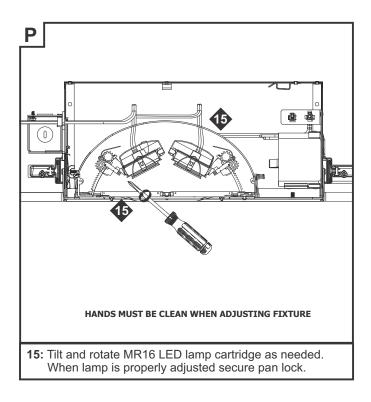

with local and national codes for proper installation). To prevent electrical shock, disconnect electrical supply before installation or servicing. Compatible only with traditional, level 5 surface finishing, not self-leveling, PVA primer systems. Not for use in wood or tile ceilings.





Scan with your mobile device to watch the installation video or visit:

www.purelighting.com/aurora-install

# Importante

Escanear con el dispositivo móvil para ver el video de instalación o visite:

www.purelighting.com/aurora-install



to inside of plaster plate.



Snoot Assembly

ELECTRICAL CONTRACTOR

**NOTE:** Drywall anchor screens may be removed, if the joist are less than 14 1/2" apart.









## **ELECTRICAL CONTRACTOR**

### DRYWALL CONTRACTOR



# ELECTRICAL CONTRACTOR























# ELECTRICAL CONTRACTOR Receive of the serie o

**20:** Start by snapping the two bottom gear cover clips onto the bottom edge and then snap the top two clips onto the top edge.