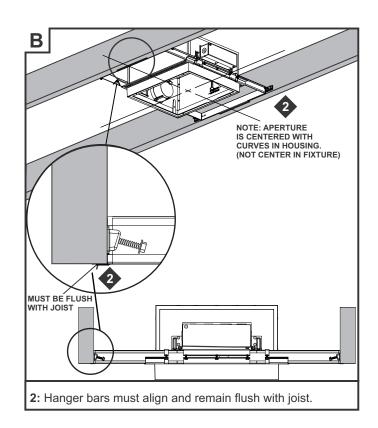

ghts Reserved.

### **General Information**

Fixture must be installed by a qualified electrician (check with local and national codes for proper installation). To prevent electrical shock, disconnect electrical supply before installation or servicing. Compatible only with traditional, level 5 surface finishing, not self-leveling, PVA primer systems. Not for use in wood or tile ceilings.





Scan with your mobile device to watch the installation video or visit:

www.purelighting.com/aurora-install

# Importante

Escanear con el dispositivo móvil para ver el video de instalación o visite:

www.purelighting.com/aurora-install



to inside of plaster plate.



Snoot Assembly

ELECTRICAL CONTRACTOR

**NOTE:** Drywall anchor screens may be removed, if the joist are less than 14 1/2" apart.









## **ELECTRICAL CONTRACTOR**

### DRYWALL CONTRACTOR



# ELECTRICAL CONTRACTOR























# ELECTRICAL CONTRACTOR Receive of the serie o

**20:** Start by snapping the two bottom gear cover clips onto the bottom edge and then snap the top two clips onto the top edge.