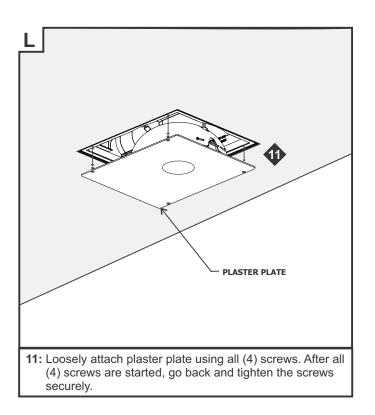

# Importante

Escanear con el dispositivo móvil para ver el video de instalación o visite:

www.purelighting.com/aurora-install

to inside of plaster plate.

Snoot Assembly

ELECTRICAL CONTRACTOR

**NOTE:** Drywall anchor screens may be removed, if the joist are less than 14 1/2" apart.