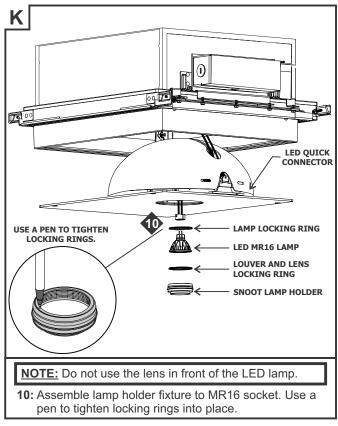

# Importante

Escanear con el dispositivo móvil para ver el video de instalación o visite:

www.purelighting.com/aurora-install

to inside of plaster plate.

Snoot Assembly

ELECTRICAL CONTRACTOR

**NOTE:** Drywall anchor screens may be removed, if the joist are less than 14 1/2" apart.