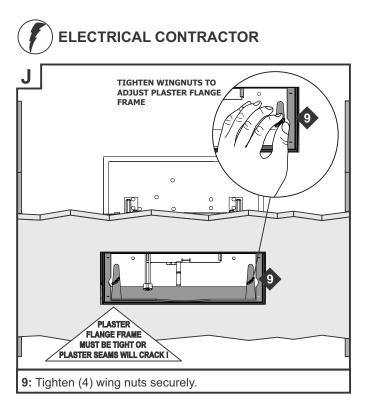

cian (check with local and national codes for proper installation). To prevent electrical shock, disconnect electrical supply before installation or servicing. Compatible only with traditional, level 5 surface finishing, not self-leveling, PVA primer systems. Not for use in wood or tile ceilings.





Scan with your mobile device to watch the installation video or visit:

www.purelighting.com/aurora-install

# Importante

Escanear con el dispositivo móvil para ver el video de instalación o visite:

www.purelighting.com/aurora-install



to inside of plaster plate.



Snoot Assembly

ELECTRICAL CONTRACTOR

**NOTE:** Drywall anchor screens may be removed, if the joist are less than 14 1/2" apart.









## **ELECTRICAL CONTRACTOR**

### DRYWALL CONTRACTOR



# ELECTRICAL CONTRACTOR























# ELECTRICAL CONTRACTOR Receive of the serie o

**20:** Start by snapping the two bottom gear cover clips onto the bottom edge and then snap the top two clips onto the top edge.