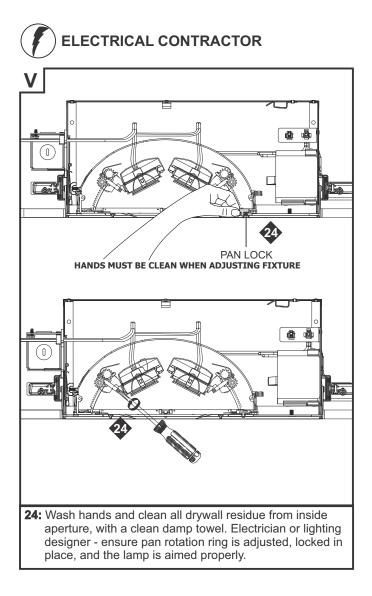

urface finishing, not self-leveling, PVA primer systems. Not for use in wood or tile ceilings.





Scan with your mobile device to watch the installation video or visit:

www.purelighting.com/aurora-install

# Importante

Escanear con el dispositivo móvil para ver el video de instalación o visite:

www.purelighting.com/aurora-install



to inside of plaster plate.



Snoot Assembly

ELECTRICAL CONTRACTOR

**NOTE:** Drywall anchor screens may be removed, if the joist are less than 14 1/2" apart.









## **ELECTRICAL CONTRACTOR**

### DRYWALL CONTRACTOR



# ELECTRICAL CONTRACTOR























# ELECTRICAL CONTRACTOR Receive of the serie o

**20:** Start by snapping the two bottom gear cover clips onto the bottom edge and then snap the top two clips onto the top edge.