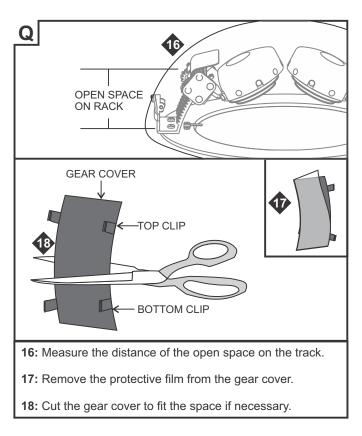

th local and national codes for proper installation). To prevent electrical shock, disconnect electrical supply before installation or servicing. Compatible only with traditional, level 5 surface finishing, not self-leveling, PVA primer systems. Not for use in wood or tile ceilings.





Scan with your mobile device to watch the installation video or visit:

www.purelighting.com/aurora-install

# Importante

Escanear con el dispositivo móvil para ver el video de instalación o visite:

www.purelighting.com/aurora-install



to inside of plaster plate.



Snoot Assembly

ELECTRICAL CONTRACTOR

**NOTE:** Drywall anchor screens may be removed, if the joist are less than 14 1/2" apart.









## **ELECTRICAL CONTRACTOR**

### DRYWALL CONTRACTOR



# ELECTRICAL CONTRACTOR























# ELECTRICAL CONTRACTOR Receive of the serie o

**20:** Start by snapping the two bottom gear cover clips onto the bottom edge and then snap the top two clips onto the top edge.