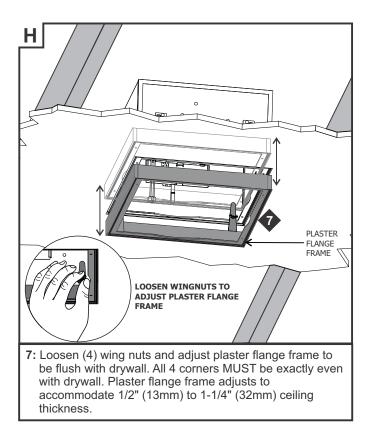

ctrician (check with local and national codes for proper installation). To prevent electrical shock, disconnect electrical supply before installation or servicing. Compatible only with traditional, level 5 surface finishing, not self-leveling, PVA primer systems. Not for use in wood or tile ceilings.





Scan with your mobile device to watch the installation video or visit:

www.purelighting.com/aurora-install

# Importante

Escanear con el dispositivo móvil para ver el video de instalación o visite:

www.purelighting.com/aurora-install



to inside of plaster plate.



Snoot Assembly

ELECTRICAL CONTRACTOR

**NOTE:** Drywall anchor screens may be removed, if the joist are less than 14 1/2" apart.









## **ELECTRICAL CONTRACTOR**

### DRYWALL CONTRACTOR



# ELECTRICAL CONTRACTOR























# ELECTRICAL CONTRACTOR Receive of the serie o

**20:** Start by snapping the two bottom gear cover clips onto the bottom edge and then snap the top two clips onto the top edge.