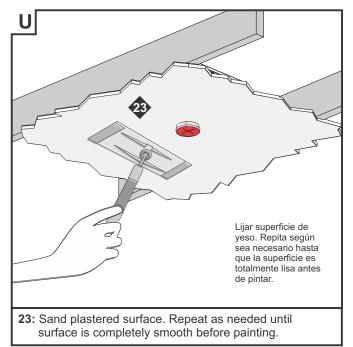

surface finishing, not self-leveling, PVA primer systems. Not for use in wood or tile ceilings.





Scan with your mobile device to watch the installation video or visit:

www.purelighting.com/aurora-install

# Importante

Escanear con el dispositivo móvil para ver el video de instalación o visite:

www.purelighting.com/aurora-install



to inside of plaster plate.



Snoot Assembly

ELECTRICAL CONTRACTOR

**NOTE:** Drywall anchor screens may be removed, if the joist are less than 14 1/2" apart.









## **ELECTRICAL CONTRACTOR**

### DRYWALL CONTRACTOR



# ELECTRICAL CONTRACTOR























# ELECTRICAL CONTRACTOR Receive of the serie o

**20:** Start by snapping the two bottom gear cover clips onto the bottom edge and then snap the top two clips onto the top edge.