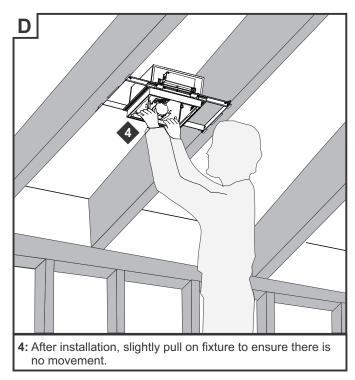

ts Reserved.

### **General Information**

Fixture must be installed by a qualified electrician (check with local and national codes for proper installation). To prevent electrical shock, disconnect electrical supply before installation or servicing. Compatible only with traditional, level 5 surface finishing, not self-leveling, PVA primer systems. Not for use in wood or tile ceilings.





Scan with your mobile device to watch the installation video or visit:

www.purelighting.com/aurora-install

# Importante

Escanear con el dispositivo móvil para ver el video de instalación o visite:

www.purelighting.com/aurora-install



to inside of plaster plate.



Snoot Assembly

ELECTRICAL CONTRACTOR

**NOTE:** Drywall anchor screens may be removed, if the joist are less than 14 1/2" apart.









## **ELECTRICAL CONTRACTOR**

### DRYWALL CONTRACTOR



# ELECTRICAL CONTRACTOR























# ELECTRICAL CONTRACTOR Receive of the serie o

**20:** Start by snapping the two bottom gear cover clips onto the bottom edge and then snap the top two clips onto the top edge.