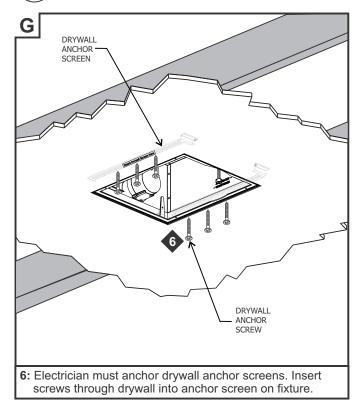

lectrician (check with local and national codes for proper installation). To prevent electrical shock, disconnect electrical supply before installation or servicing. Compatible only with traditional, level 5 surface finishing, not self-leveling, PVA primer systems. Not for use in wood or tile ceilings.





Scan with your mobile device to watch the installation video or visit:

www.purelighting.com/aurora-install

# Importante

Escanear con el dispositivo móvil para ver el video de instalación o visite:

www.purelighting.com/aurora-install



to inside of plaster plate.



Snoot Assembly

ELECTRICAL CONTRACTOR

**NOTE:** Drywall anchor screens may be removed, if the joist are less than 14 1/2" apart.









## **ELECTRICAL CONTRACTOR**

### DRYWALL CONTRACTOR



# ELECTRICAL CONTRACTOR























# ELECTRICAL CONTRACTOR Receive of the serie o

**20:** Start by snapping the two bottom gear cover clips onto the bottom edge and then snap the top two clips onto the top edge.