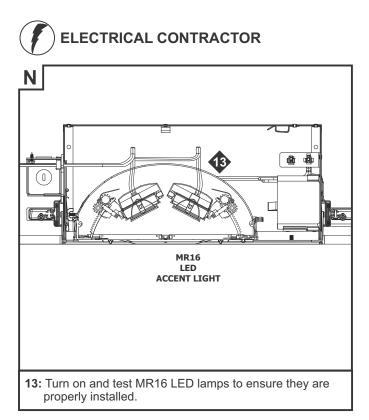

eck with local and national codes for proper installation). To prevent electrical shock, disconnect electrical supply before installation or servicing. Compatible only with traditional, level 5 surface finishing, not self-leveling, PVA primer systems. Not for use in wood or tile ceilings.





Scan with your mobile device to watch the installation video or visit:

www.purelighting.com/aurora-install

# Importante

Escanear con el dispositivo móvil para ver el video de instalación o visite:

www.purelighting.com/aurora-install



to inside of plaster plate.



Snoot Assembly

ELECTRICAL CONTRACTOR

**NOTE:** Drywall anchor screens may be removed, if the joist are less than 14 1/2" apart.









## **ELECTRICAL CONTRACTOR**

### DRYWALL CONTRACTOR



# ELECTRICAL CONTRACTOR























# ELECTRICAL CONTRACTOR Receive of the serie o

**20:** Start by snapping the two bottom gear cover clips onto the bottom edge and then snap the top two clips onto the top edge.