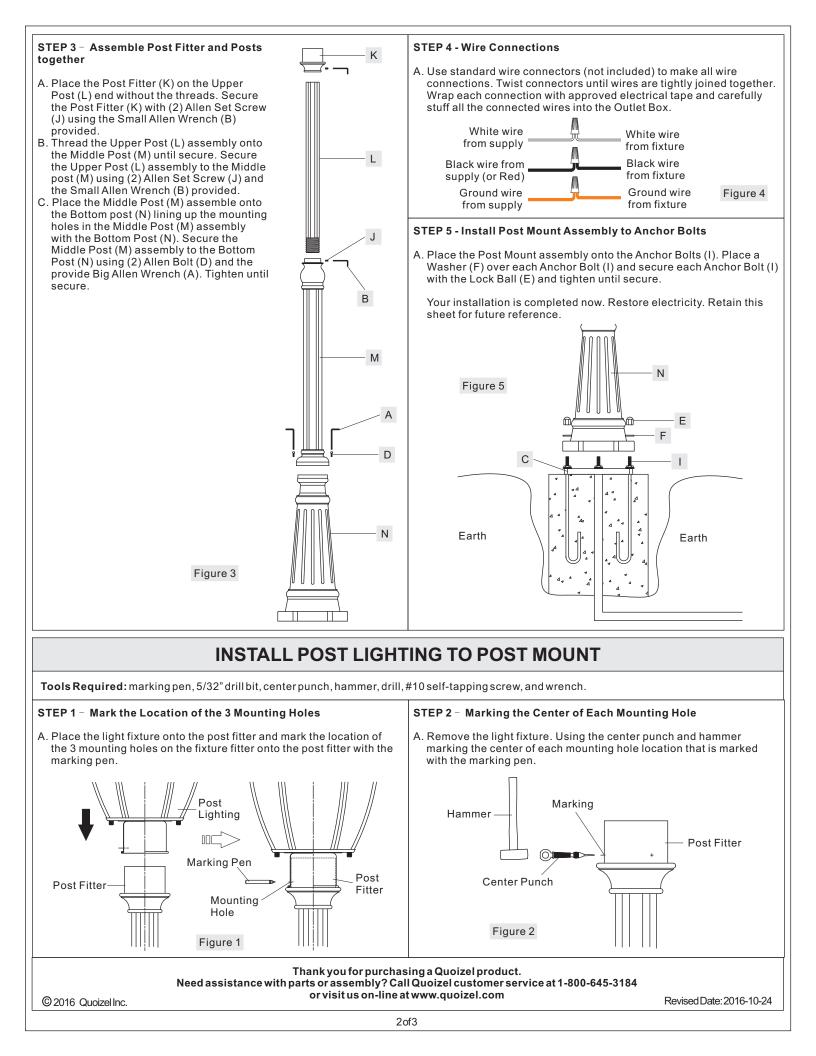

## Assembly Instruction Sheet #IS-PO9140\_R1 For Style PO9140XX

Please go to **www.quoizel.com** for product cleaning tips. Go to the **Care + Maintenance** selection. **Tools Required:** Flathead screwdriver, Phillips screwdriver, Shovel, Electrical tape, Wire cutter, Safety glasses, Wire strippers and proper length wires (not supplied).