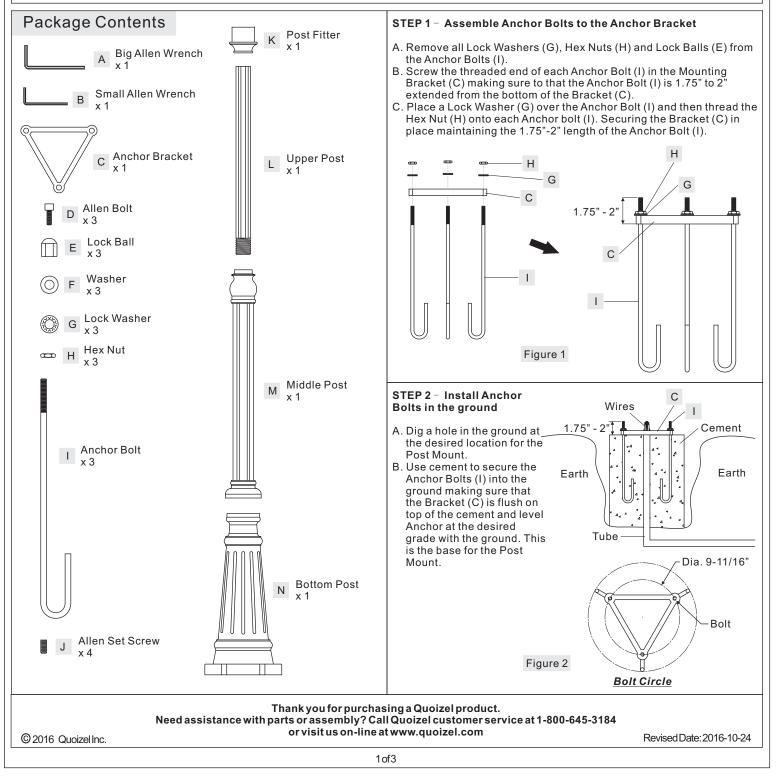

## Assembly Instruction Sheet #IS-PO9140\_R1 For Style PO9140XX

Please go to **www.quoizel.com** for product cleaning tips. Go to the **Care + Maintenance** selection. **Tools Required:** Flathead screwdriver, Phillips screwdriver, Shovel, Electrical tape, Wire cutter, Safety glasses, Wire strippers and proper length wires (not supplied).