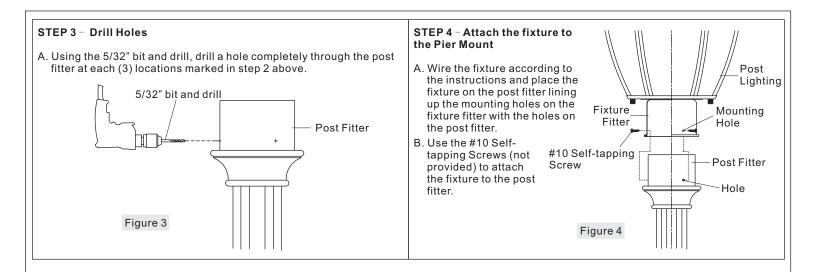

## Assembly Instruction Sheet #IS-PO9140\_R1 For Style PO9140XX

Please go to **www.quoizel.com** for product cleaning tips. Go to the **Care + Maintenance** selection. **Tools Required:** Flathead screwdriver, Phillips screwdriver, Shovel, Electrical tape, Wire cutter, Safety glasses, Wire strippers and proper length wires (not supplied).