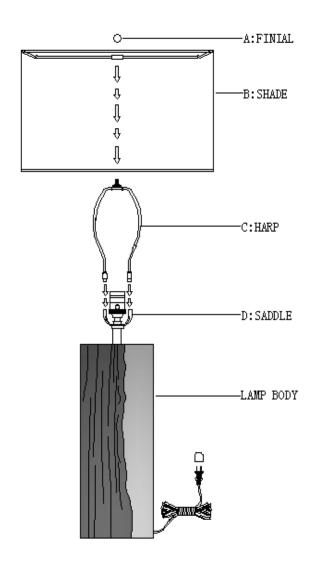

## REGINA ANDREW

**DETROIT** 

ITEM NO: 13-1204 Venus Table Lamp

## **ASSEMBLY INSTRUCTIONS**

- 1. Carefully remove all parts from box and remove all plastic covering from lamp parts.
- 2. Insert the Harp (C) into the Saddle (D) of Lamp Body section.
- 3. Install the Shade (B) onto the Harp (C), tighten it by installing the Finial (A).
- 4. Insert the polarized plug to wall outlet, turn on switch and enjoy your new lamp.