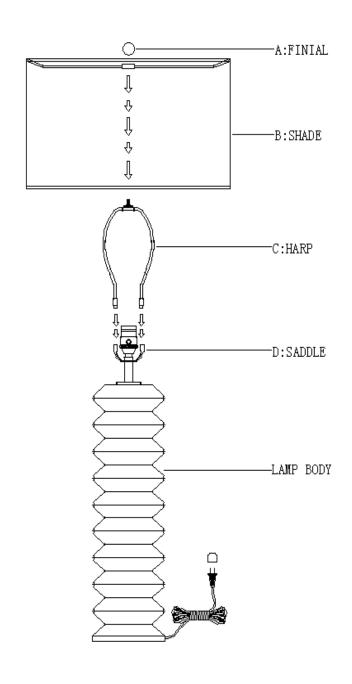

## **ASSEMBLY INSTRUCTIONS**

- 1. Carefully remove all parts from box and remove all plastic covering from lamp parts.
- 2. Insert the Harp (C) into the Saddle (D) of body section.
- 3. Install the Shade (B) onto the Harp (C), tighten it by installing the Finial (A).
- 4. Insert the polarized plug to wall outlet, turn on switch and enjoy your new lamp.