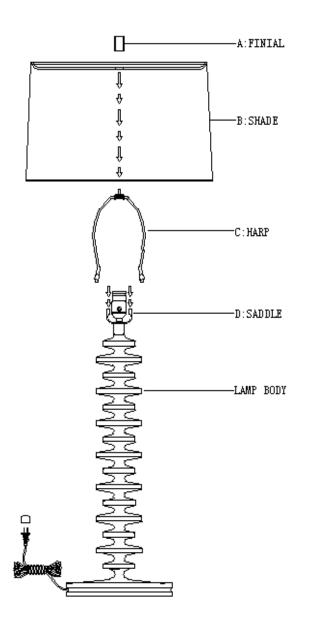

# ITEM NO: #13-1222EB Fishbone Buffet Table Lamp (Ebony)

# **ASSEMBLY INSTRUCTIONS**

- 1. Carefully remove all parts from box and remove all plastic covering from lamp parts.
- 2. Insert the Harp (C) into the Saddle (D) of body section.
- 3. Install the Shade (B) onto the Harp (C), tighten it by installing the Finial (A).
- 4. Insert the polarized plug to wall outlet, turn on switch and enjoy your new lamp.