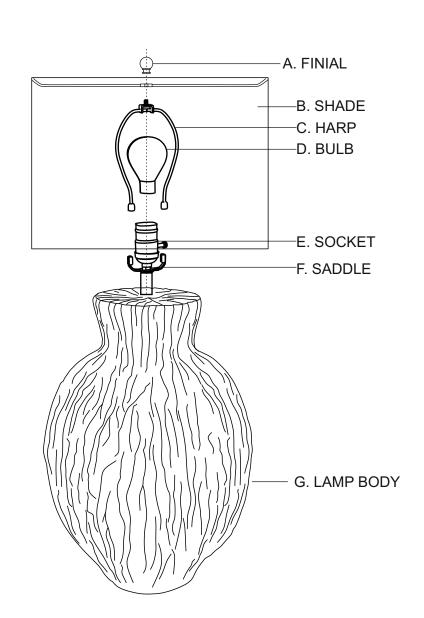

## REGINA ANDREW

DETROIT

ITEM NO: # 13-1556
Willow Table Lamp

## **ASSEMBLY INSTRUCTIONS**

- 1. Carefully remove all parts from box and remove, all plastic covering from lamp parts.
- 2. Insert the Harp (C) into the Saddle (F) of body section.
- 3. Install the Shade (B) onto the Harp (C) tighten it by installing the finial (A).
- 4. Insert appropriately rated Bulb (D) into Socket (E).
- 5. Insert the polarized plug to wall outlet, turn on switch and enjoy your new lamp.