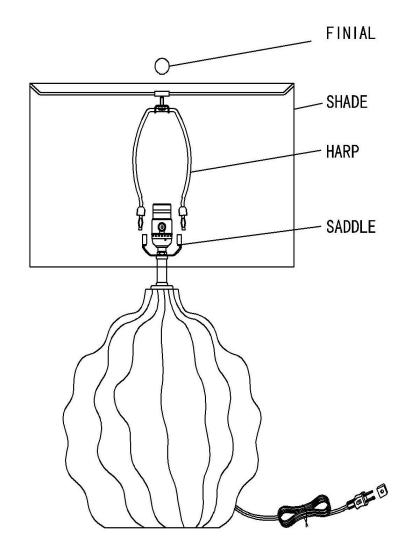

## REGINA ANDREW

DETROIT

ITEM NO: 13-1576 Caspian Table Lamp

## **ASSEMBLY INSTRUCTIONS**

- 1. Carefully remove all parts from box and remove all plastic covering from lamp parts.
- 2. Insert the Harp into the Saddle of body section.
- 3. Install the Shade onto the Harp, tighten it by installing the Finial.
- 4. Insert the polarized plug to wall outlet, turn on switch and enjoy your new lamp.