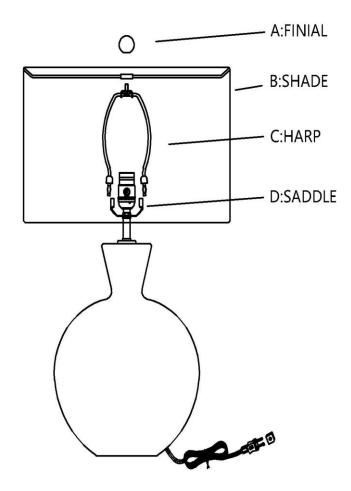

## **ASSEMBLY INSTRUCTIONS**

- 1. Carefully remove all parts from box and remove all plastic covering from lamp parts.
- 2. Insert the Harp (C) into the Saddle (D) of body section.
- 3. Install the Shade (B) onto the Harp (C), tighten it by installing the Finial (A).
- 4. Insert the polarized plug to wall outlet, turn on switch and enjoy your new lamp.