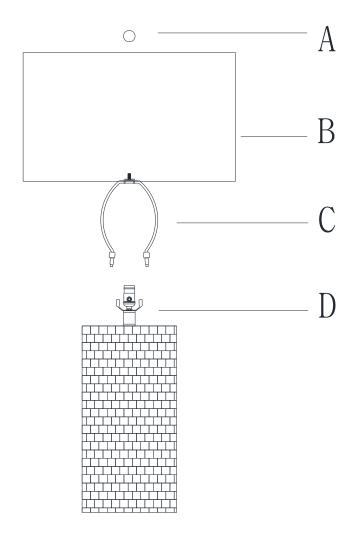

# **ASSEMBLY INSTRUCTIONS**

- 1. Carefully remove all parts from box and remove all plastic covering from lamp parts.
- 2. Insert the Harp (C) into the Saddle (D) of body section.
- 3. Install the Shade (B) onto the Harp (C), tighten it by installing the Finial (A).
- 4. Insert the polarized plug to wall outlet, turn on switch and enjoy your new lamp.