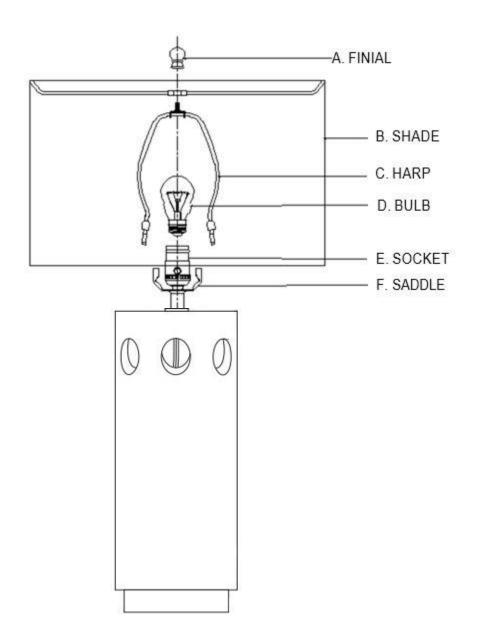

## **ASSEMBLY INSTRUCTIONS**

- Carefully remove all parts from box and remove all plastic covering from lamp parts.
- 2. Insert the Harp (C) into the Saddle (F) of Lamp Body.
- 3. Install the Shade (B) onto the Harp (C), tighten it by installing the Finial (A).
- 4. Insert appropriately rated Bulb (D) into Socket (E).
- 5. Insert the polarized plug to wall outlet, turn on switch and enjoy your new lamp.