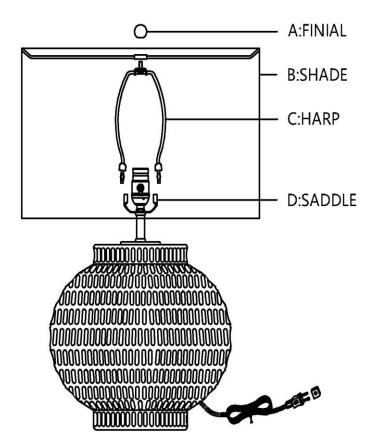

### **ASSEMBLY INSTRUCTIONS**

- 1. Carefully remove all parts from box and remove all plastic covering from lamp parts.
- 2. Insert the Harp (C) into the Saddle (D) of body section.
- 3. Install the Shade (B) onto the Harp (C), tighten it by installing the Finial (A).
- 4. Insert the polarized plug to wall outlet, turn on switch and enjoy your new lamp.