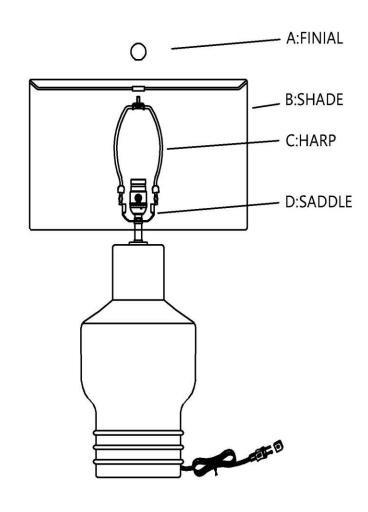

## **ASSEMBLY INSTRUCTIONS**

- 1. Carefully remove all parts from box and remove all plastic covering from lamp parts.
- 2. Insert the Harp (C) into the Saddle (D) of body section.
- 3. Install the Shade (B) onto the Harp (C), tighten it by installing the Finial (A).
- 4. Insert the polarized plug to wall outlet, turn on switch and enjoy your new lamp.