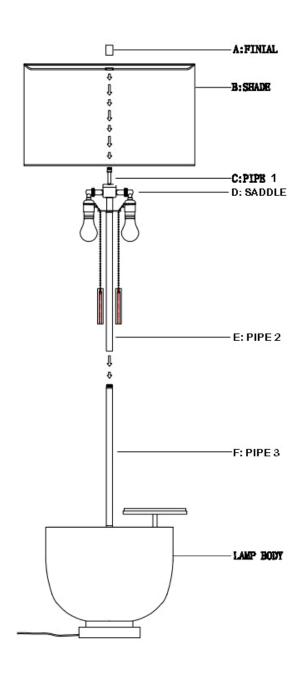

# ITEM NO: 14-1021 Theo Floor Lamp (Ebony)

# **ASSEMBLY INSTRUCTIONS**

- 1. Carefully remove all parts from box and remove all plastic covering from lamp parts.
- 2. Connect Pipe 2 (E) and Pipe 3 (F) onto Lamp Body by rotating pipes clockwise. Pull out the cord.
- 3. Insert Pipe 1 (C) into the Saddle (D).
- 4. Install the Shade (B) onto the Harp (C), tighten it by installing the Finial (A).
- 5. Insert the polarized plug to wall outlet, turn on switch and enjoy your new lamp.