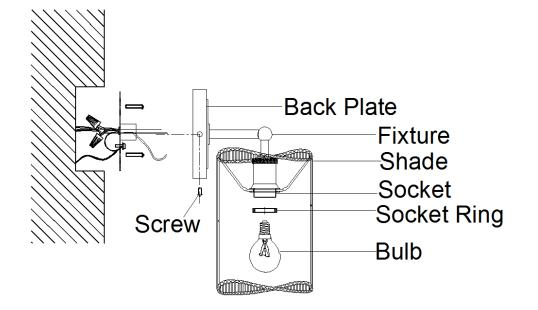

# **MOUNTING INSTRUCTION:**

- A. FOR WIRING DIRECTLY INTO JUNCTION BOX (Figure 1)
- 1. Remove mounting plate from lamp back plate by removing the attached screws on the back plate and attach the mounting plate to the junction box. Adjust the mounting plate so that the tabs on the side are level.
- 2. Connect the wires of lamp to the wires of junction box; a. neutral junction-box-wire to white lamp wire; b. hot junction-box-wire to black lamp wire; c. secure wires with the included wire nuts. d. wrap bare ground junction-box-wire to green screw on mounting plate.
- 3. Install fixture to the mounting plate using screws provided.
- B. SHADE ASSEMBLY (Figure 2)
- 1. Install the shade onto the socket cup, tighten it by installing the socket ring.
- 2. Insert appropriately rated bulbs into sockets.

# Figure 2