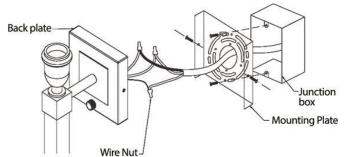

# **MOUNTING INSTRUCTION:**

- A. FOR WIRING DIRECTLY INTO JUNCTION BOX (Figure 1)
- 1. Remove mounting plate from lamp back plate by removing the attached screws on the back plate and attach the mounting plate to the junction box. Adjust the mounting plate so that the tabs on the side are level.
- 2. Connect the wires of lamp to the wires of junction box; a. neutral junction-box-wire to white lamp wire; b. hot junction-box-wire to black lamp wire; c. secure wires with the included wire nuts. d. wrap bare ground junction-box-wire to green screw on mounting plate.
- 3. Install fixture to the mounting plate using screws provided.
- B. SHADE ASSEMBLY (Figure 2)
- 1. Install the shade onto the socket cup, tighten it by installing the socket ring.
- 2. Insert appropriately rated bulbs into sockets.