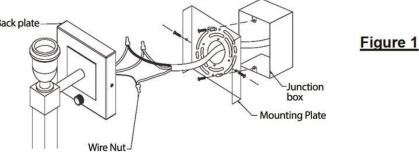

# **MOUNTING INSTRUCTION:**

- A. FOR WIRING DIRECTLY INTO JUNCTION BOX (Figure 1)
- 1. Remove mounting plate from lamp back plate by removing the attached screws on the back plate and attach the mounting plate to the junction box. Adjust the mounting plate so that the tabs on the side are level.
- 2. Connect the wires of lamp to the wires of junction box; a. neutral junction-box-wire to white lamp wire; b. hot junction-box-wire to black lamp wire; c. secure wires with the included wire nuts. d. wrap bare ground junction-box-wire to green screw on mounting plate.
- 3. Install fixture to the mounting plate using screws provided.
- B. SHADE ASSEMBLY (Figure 2)
- 1. Install the shade onto the socket cup, tighten it by installing the socket ring.
- 2. Insert appropriately rated bulbs into sockets.