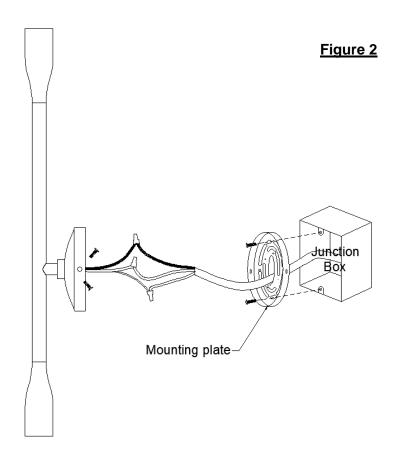

#### MOUNTING INSTRUCTION:

- A. FOR WIRING DIRECTLY INTO JUNCTION BOX (Figure 1)
- 1. Remove mounting plate from lamp back plate by removing the attached screws on the back plate and attach the mounting plate to the junction box. Adjust the mounting plate so that the tabs on the side are level.
- 2. Connect the wires of lamp to the wires of junction box; a. neutral junction-box-wire to white lamp wire; b. hot junction-box-wire to black lamp wire; c. secure wires with the included wire nuts. d. wrap bare ground junction-box-wire to green screw on mounting plate.
- 3. Install lamp to the mounting plate using screws provided.