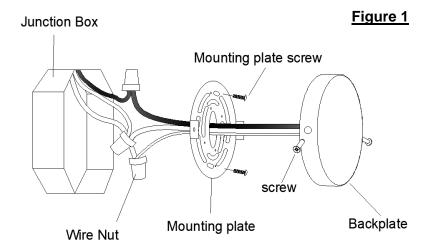

#### MOUNTING INSTRUCTION:

- A. FOR WIRING DIRECTLY INTO JUNCTION BOX (Figure 1)
- 1. Remove mounting plate from lamp back plate by removing the attached screws on the back plate and attach the mounting plate to the junction box. Adjust the mounting plate so that the tabs on the side are level.
- 2. Connect the wires of lamp to the wires of junction box; a. neutral junction-box-wire to white lamp wire; b. hot junction-box-wire to black lamp wire; c. secure wires with the included wire nuts. d. wrap bare ground junction-box-wire to green screw on mounting plate.
- 3. Install lamp to the mounting plate using screws provided.