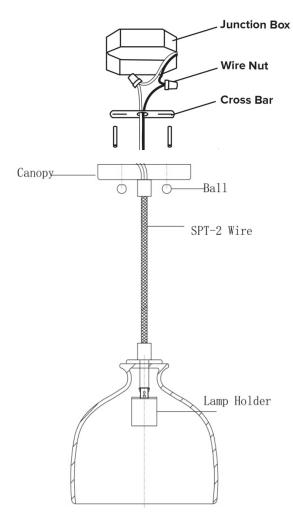

# FOR WIRING DIRECTLY INTO THE JUNCTION BOX (Figure 1)

- 1. Turn off the breaker to the junction box at the electrical panel.
- Inspect all parts and inventory, making sure to check all sides of the packaging for additional parts.
- **3.** Determine the desired height of the fixture and assemble the appropriate amount of extension rods and/ or chain.
- Trim the electrical cords to length, making sure to leave an extra 6-10 inches to make all connections.
- Install the crossbar with the attached screw collar loop onto the junction box with the included machine screws.
- **6.** Carefully slide the screw collar, followed by the canopy through all electrical, extension tubes and/ or chain.
- 7. Support the fixture to the screw collar loop using the included guick links.
- 8. Run all electrical through the screw collar loop into the junction box. Attach ground wire from fixture to ground wire from junction box. Fasten wires together with wire nut and tightly wrap connection with electrical tape. Attach hot wire from fixture (black color or smooth side of wire) to hot wire from junction box. Fasten wires together with wire nut and tightly wrap connection with electrical tape. Attach neutral wire from fixture (white in color or ribbed side of wire) to neutral wire from junction box. Fasten wires together with wire nut and tightly wrap connection with electrical tape. Carefully push wire connections back into ceiling junction box.
- 9. Carefully slide the canopy up over any extensions and / or chain and secure it to the ceiling by threading the screw collar onto the screw collar loop.
- 10. Assemble all additional decorative parts and bulbs.
- 11. Turn the breaker to the junction box back on and enjoy.