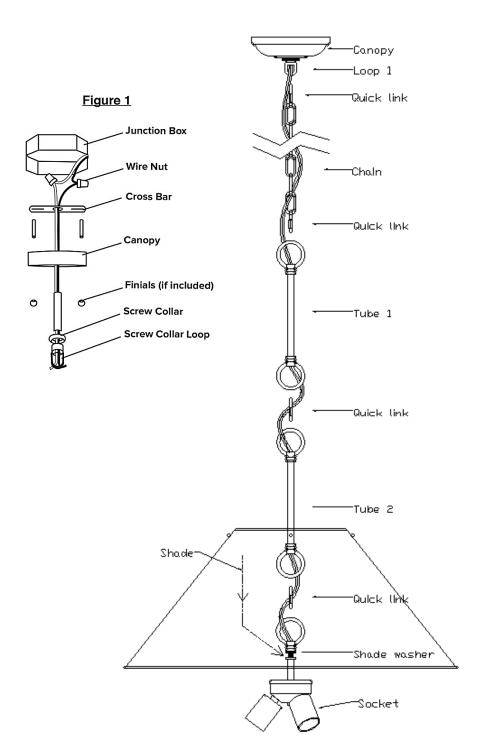

### FOR WIRING DIRECTLY INTO THE JUNCTION BOX (Figure 1)

- 1. Turn off the breaker to the junction box at the electrical panel.
- Inspect all parts and inventory, making sure to check all sides of the packaging for additional parts.
- Lift shade over the socket cluster and slide the shade spider into the shade washers and secure by turning the top shade washer clockwise until it rests firmly against the shade spider.
- 4. Determine the desired height of the fixture and assemble the appropriate amount of extension rods and/ or chain with connect the tube1 and tube 2 and chain with the quick links provided.
- Trim the electrical cords to length, making sure to leave an extra 6-10 inches to make all connections.
- 5. Install the crossbar onto the junction box with the included machine screws.
- 7. Run all electrical through the screw collar loop into the junction box. Attach ground wire from fixture to ground wire from junction box. Fasten wires together with wire nut and tightly wrap connection with electrical tape. Attach hot wire from fixture (black color or smooth side of wire) to hot wire from junction box. Fasten wires together with wire nut and tightly wrap connection with electrical tape. Attach neutral wire from fixture (white in color or ribbed side of wire) to neutral wire from junction box. Fasten wires together with wire nut and tightly wrap connection with electrical tape. Carefully push wire connections back into ceiling junction box.
- **8.** Carefully slide the canopy up over any extensions and / or chain and secure it to the ceiling by threading the screw collar onto the screw collar loop.
- 9. Assemble all additional decorative parts and bulbs.
- **10.** Turn the breaker to the junction box back on and enjoy.