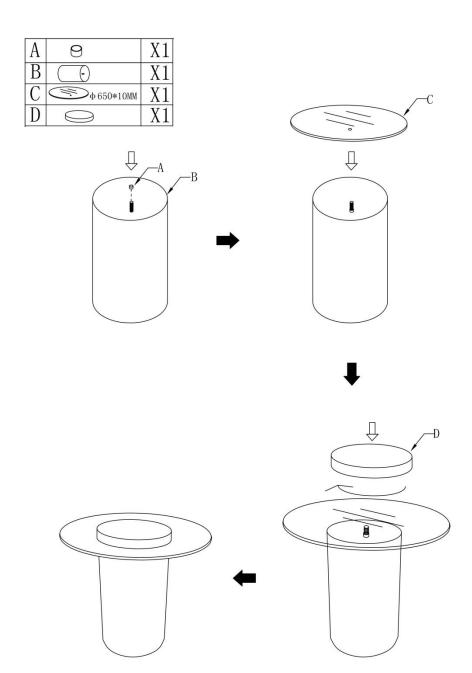

## **ASSEMBLY INSTRUCTIONS**

PLEASE MAKE SURE THAT YOU HAVE ALL OF THE PARTS, LISTED ON LEFT, BEFORE YOU START.

- 1. Remove all parts from carton, as shown on left. Do not throw away any parts.
- 2. Do not tighten any bolts before finishing all of the steps
- 3. Place the plastic ring (A) onto the bolt on the steel base (B), as shown in the sketch.
- 4. Place the glass (C) appropriately onto the plastic ring (A).
- 5. Attach the steel top (D) onto the bolt, rotate clockwise to tighten.