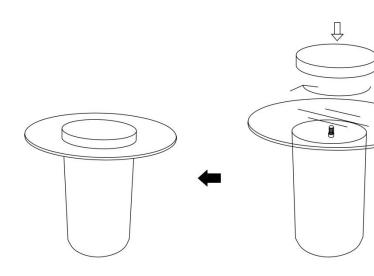

## **ASSEMBLY INSTRUCTIONS**

PLEASE MAKE SURE THAT YOU HAVE ALL OF THE PARTS, LISTED ON LEFT, BEFORE YOU START.

- 1. Remove all parts from carton, as shown on left. Do not throw away any parts.
- 2. Do not tighten any bolts before finishing all of the steps
- 3. Place the plastic ring (A) onto the bolt on the steel base (B), as shown in the sketch.
- 4. Place the glass (C) appropriately onto the plastic ring (A).
- 5. Attach the steel top (D) onto the bolt, rotate clockwise to tighten.