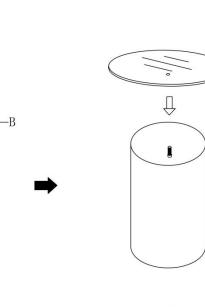

## **ASSEMBLY INSTRUCTIONS**

PLEASE MAKE SURE THAT YOU HAVE ALL OF THE PARTS, LISTED ON LEFT, BEFORE YOU START.

- 1. Remove all parts from carton, as shown on left. Do not throw away any parts.
- 2. Do not tighten any bolts before finishing all of the steps
- 3. Place the plastic ring (A) onto the bolt on the steel base (B), as shown in the sketch.
- 4. Place the glass (C) appropriately onto the plastic ring (A).
- 5. Attach the steel top (D) onto the bolt, rotate clockwise to tighten.