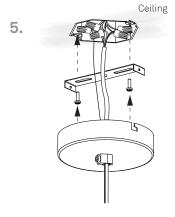

# $\textbf{Ceiling mount.} \ \textbf{The lamp can only be installed in ceilings able to hold the lamp weight.}$