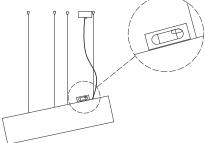

# $\textbf{Ceiling mount.} \ \textbf{The lamp can only be installed in ceilings able to hold the lamp weight.}$