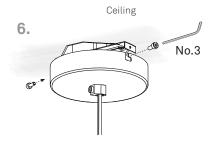

# $\textbf{Ceiling mount.} \ \textbf{The lamp can only be installed in ceilings able to hold the lamp weight.}$