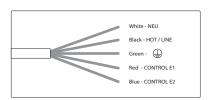

# **Lamp Mount**

ATTENTION! 3 WIRE

DIMMABLE (Ecosystem® digital link) LUTRON Ecosystem Ballast

DIMMABLE 0-10v (Analog Dimming)
FULHAM 0-10v Ballast