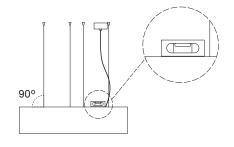

# $\textbf{Ceiling mount.} \ \textbf{The lamp can only be installed in ceilings able to hold the lamp weight.}$