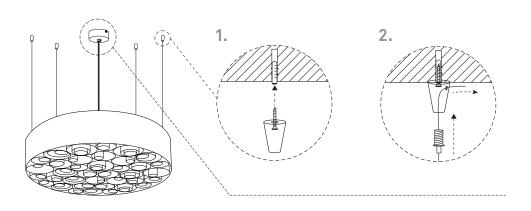

# $\textbf{Ceiling mount.} \ \textbf{The lamp can only be installed in ceilings able to hold the lamp weight.}$