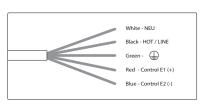

# **Lamp Mount**

ATTENTION! 3 WIRE

DIMMABLE (Ecosystem® digital link) LUTRON Ecosystem Ballast

DIMMABLE 0-10v (Analog Dimming)
FULHAM 0-10v Ballast