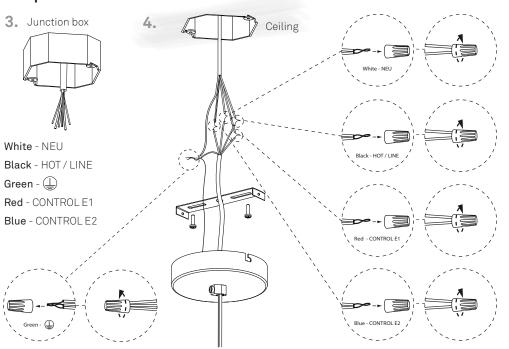

# **Lamp Mount**

ATTENTION! 3 WIRE

DIMMABLE (Ecosystem® digital link) LUTRON Ecosystem Ballast

DIMMABLE 0-10v (Analog Dimming)
FULHAM 0-10v Ballast