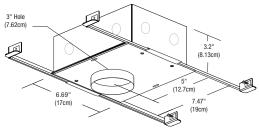

#### DESCRIPTION

The 3 inch round or square recessed SUN3C LED downlight uses a high powered warm white LED; it features a 16, 23, 36 or 47 degree precise focus and tempered glass lens with marine-grade aluminum beveled edge trim. It is perfect for installation on ceilings with a low clearance (3.2 inch depth). Sun3C is rated for outdoor, ocean front, wet location, shower or indoor applications. Must be used only with New construction IC-Rated housing (SUN3-HS), which includes dimmable electronic power supply, sold separately. SUN3C is a constant current fixture and it is listed to be used only in ceiling applications and should not be used in floor or wall applications which will damage the fixture and void the warranty. For floor or wall applications use SUN3. Fixture includes 5 year warranty.

## SUN3C Ceiling Led Downlight - Indoor/Outdoor: Components