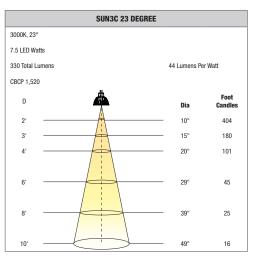

## SUN3C Ceiling LED Downlight - Indoor/Outdoor: Lens Data

| LENS/<br>BEAM SPREAD | WATTS | TOTAL LUMENS | CBCP  | RATED<br>LIFE | COLOR<br>TEMP (K) | CRI |
|----------------------|-------|--------------|-------|---------------|-------------------|-----|
| L1 = 16 Degree       | 7.5   | 281          | 2,537 | 50,000        | 3000K             | 85  |
| L2 = 23 Degree       | 7.5   | 330          | 1,520 | 50,000        | 3000K             | 85  |
| L3 = 36 Degree       | 7.5   | 330          | 713   | 50,000        | 3000K             | 85  |
| L4 = 47 Degree       | 7.5   | 330          | 482   | 50,000        | 3000K             | 85  |