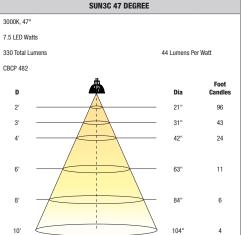

## SUN3C Ceiling LED Downlight - Indoor/Outdoor: Lens Data

| LENS/<br>BEAM SPREAD | WATTS | TOTAL LUMENS | CBCP  | RATED<br>LIFE | COLOR<br>TEMP (K) | CRI |
|----------------------|-------|--------------|-------|---------------|-------------------|-----|
| L1 = 16 Degree       | 7.5   | 281          | 2,537 | 50,000        | 3000K             | 85  |
| L2 = 23 Degree       | 7.5   | 330          | 1,520 | 50,000        | 3000K             | 85  |
| L3 = 36 Degree       | 7.5   | 330          | 713   | 50,000        | 3000K             | 85  |
| L4 = 47 Degree       | 7.5   | 330          | 482   | 50,000        | 3000K             | 85  |