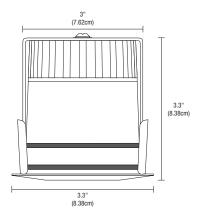

#### DESCRIPTION

The 3 inch round or square recessed SUN3C LED downlight uses a high powered warm white LED; it features a 16, 23, 36 or 47 degree precise focus and tempered glass lens with marine-grade aluminum beveled edge trim. It is perfect for installation on ceilings with a low clearance (3.2 inch depth). Sun3C is rated for outdoor, ocean front, wet location, shower or indoor applications. Must be used only with New construction IC-Rated housing (SUN3-HS), which includes dimmable electronic power supply, sold separately. SUN3C is a constant current fixture and it is listed to be used only in ceiling applications and should not be used in floor or wall applications which will damage the fixture and void the warranty. For floor or wall applications use SUN3. Fixture includes 5 year warranty.