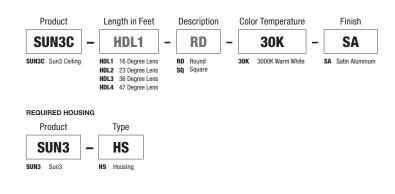

## SUN3C CEILING LED DOWNLIGHT - INDOOR/OUTDOOR

REV.04.13.22

SUN3-HS

## SUN3C CEILING LED DOWNLIGHT - INDOOR/OUTDOOR

REV.04.13.22

# SUN3C CEILING LED DOWNLIGHT - INDOOR/OUTDOOR

REV.04.13.22