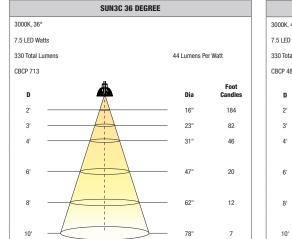

## SUN3C Ceiling LED Downlight - Indoor/Outdoor: Lens Data

| LENS/<br>BEAM SPREAD | WATTS | TOTAL LUMENS | CBCP  | RATED<br>LIFE | COLOR<br>TEMP (K) | CRI |
|----------------------|-------|--------------|-------|---------------|-------------------|-----|
| L1 = 16 Degree       | 7.5   | 281          | 2,537 | 50,000        | 3000K             | 85  |
| L2 = 23 Degree       | 7.5   | 330          | 1,520 | 50,000        | 3000K             | 85  |
| L3 = 36 Degree       | 7.5   | 330          | 713   | 50,000        | 3000K             | 85  |
| L4 = 47 Degree       | 7.5   | 330          | 482   | 50,000        | 3000K             | 85  |