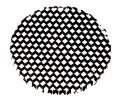

Hexcell Louver

# **Hexcell and Micro Louver**

The Hexcell Louver eliminates glare from the light beam.