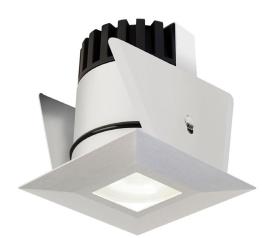

#### DESCRIPTION

The 3 inch round or square recessed SUN3C LED downlight uses a high powered warm white LED; it features a 16, 23, 36 or 47 degree precise focus and tempered glass lens with marine-grade aluminum beveled edge trim. It is perfect for installation on ceilings with a low clearance (3.2 inch depth). Sun3C is rated for outdoor, ocean front, wet location, shower or indoor applications. Must be used only with New construction IC-Rated housing (SUN3-HS), which includes dimmable electronic power supply, sold separately. SUN3C is a constant current fixture and it is listed to be used only in ceiling applications and should not be used in floor or wall applications which will damage the fixture and void the warranty. For floor or wall applications use SUN3. Fixture includes 5 year warranty.

#### FINISH

Satin Aluminum