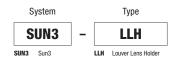

## SUN3C Ceiling Led Downlight - Indoor/Outdoor: Components

#### Sun3 Louver Lens Holder

Louver Lens Holders secure onto front of the lamp holding up two lenses or combination of a hexcell louver and lens. Required for securing louvers, lenses and filters in the Sun3.