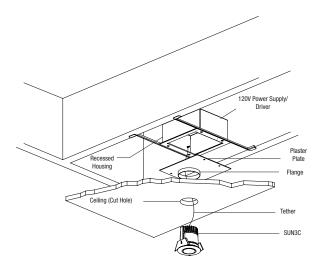

#### DESCRIPTION

The 3 inch round or square recessed SUN3C LED downlight uses a high powered warm white LED; it features a 16, 23, 36 or 47 degree precise focus and tempered glass lens with marine-grade aluminum beveled edge trim. It is perfect for installation on ceilings with a low clearance (3.2 inch depth). Sun3C is rated for outdoor, ocean front, wet location, shower or indoor applications. Must be used only with New construction IC-Rated housing (SUN3-HS), which includes dimmable electronic power supply, sold separately. SUN3C is a constant current fixture and it is listed to be used only in ceiling applications and should not be used in floor or wall applications which will damage the fixture and void the warranty. For floor or wall applications use SUN3. Fixture includes 5 year warranty.

## SUN3C Ceiling Led Downlight - Indoor/Outdoor: Components