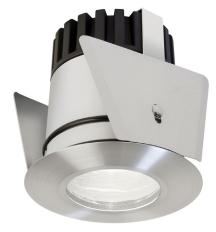

#### DESCRIPTION

The 3 inch round or square recessed SUN3C LED downlight uses a high powered warm white LED; it features a 16, 23, 36 or 47 degree precise focus and tempered glass lens with marine-grade aluminum beveled edge trim. It is perfect for installation on ceilings with a low clearance (3.2 inch depth). Sun3C is rated for outdoor, ocean front, wet location, shower or indoor applications. Must be used only with New construction IC-Rated housing (SUN3-HS), which includes dimmable electronic power supply, sold separately. SUN3C is a constant current fixture and it is listed to be used only in ceiling applications and should not be used in floor or wall applications which will damage the fixture and void the warranty. For floor or wall applications use SUN3. Fixture includes 5 year warranty.

#### FINISH

Satin Aluminum