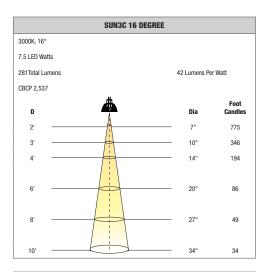

## SUN3C Ceiling LED Downlight - Indoor/Outdoor: Lens Data

| LENS/<br>BEAM SPREAD | WATTS | TOTAL LUMENS | CBCP  | RATED<br>LIFE | COLOR<br>TEMP (K) | CRI |
|----------------------|-------|--------------|-------|---------------|-------------------|-----|
| L1 = 16 Degree       | 7.5   | 281          | 2,537 | 50,000        | 3000K             | 85  |
| L2 = 23 Degree       | 7.5   | 330          | 1,520 | 50,000        | 3000K             | 85  |
| L3 = 36 Degree       | 7.5   | 330          | 713   | 50,000        | 3000K             | 85  |
| L4 = 47 Degree       | 7.5   | 330          | 482   | 50,000        | 3000K             | 85  |