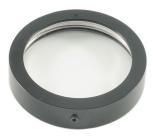

#### DESCRIPTION

The 3 inch round or square recessed SUN3C LED downlight uses a high powered warm white LED; it features a 16, 23, 36 or 47 degree precise focus and tempered glass lens with marine-grade aluminum beveled edge trim. It is perfect for installation on ceilings with a low clearance (3.2 inch depth). Sun3C is rated for outdoor, ocean front, wet location, shower or indoor applications. Must be used only with New construction IC-Rated housing (SUN3-HS), which includes dimmable electronic power supply, sold separately. SUN3C is a constant current fixture and it is listed to be used only in ceiling applications and should not be used in floor or wall applications which will damage the fixture and void the warranty. For floor or wall applications use SUN3. Fixture includes 5 year warranty.

#### FINISH

Satin Aluminum