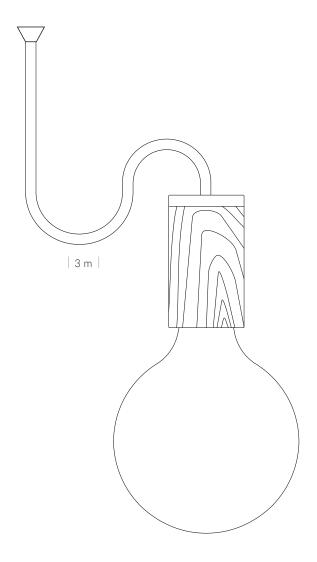

### **SPECIFICATION**

Volts: 110 - 120V HRTZ: 50HZ Dimmable: N/A Base: 27

Maximum wattage: 60 Luminaire class: CLASS II

Warranty: 1 year Safety tags: Sticker

Cable fabric: black fabric covered silicone

Cable length: 3 metres

Ceiling rose material: Metal Ceiling rose diameter: 130mm Ceiling rose height: 25mm

Lamp holder material: Oak/Brass Lamp holder diameter: 40mm Lamp holder height: 65mm

Ceiling rose material: Metal Ceiling rose diameter: 130mm Ceiling rose height: 25mm

Lamp holder material: Walnut/Brass Lamp holder diameter: 40mm Lamp holder height: 65mm