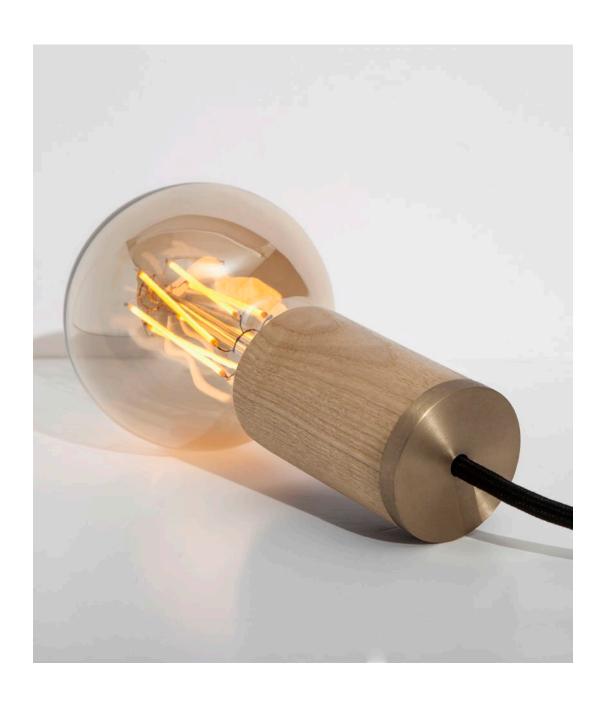

# PENDANT OAK KNUCKLE

## **OAK KNUCKLE**

110-120V | LUMINAIRE CLASS II | MAX 60W

A knuckle of pure American oak ensconced with solid brass trimming. This beautiful hardwood pendant is brimming with character and durability, making for a fixture that is built to last. It has been designed to celebrate its constituent materials with a unique, elegant form. The knuckle pendant is built to complement a variety of bulb designs and looks great alone or in clusters. Our 3-metre black threaded cord has been crafted with special silicon to help avoid any kinking.