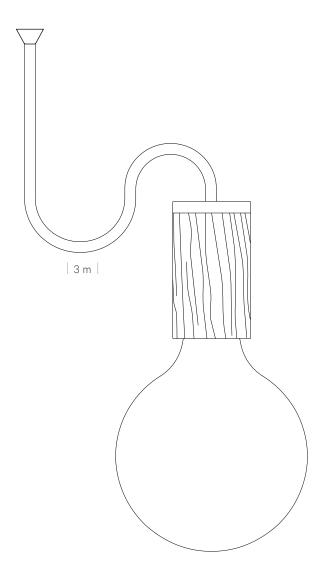

### **SPECIFICATION**

Volts: 110 - 120V HRTZ: 50HZ Dimmable: N/A Base: 27

Maximum wattage: 60 Luminaire class: CLASS II

Warranty: 1 year Safety tags: Sticker

Cable fabric: black fabric covered silicone

Cable length: 3 metres

Ceiling rose material: Metal Ceiling rose diameter: 130mm Ceiling rose height: 25mm

Lamp holder material: Oak/Brass Lamp holder diameter: 40mm Lamp holder height: 65mm