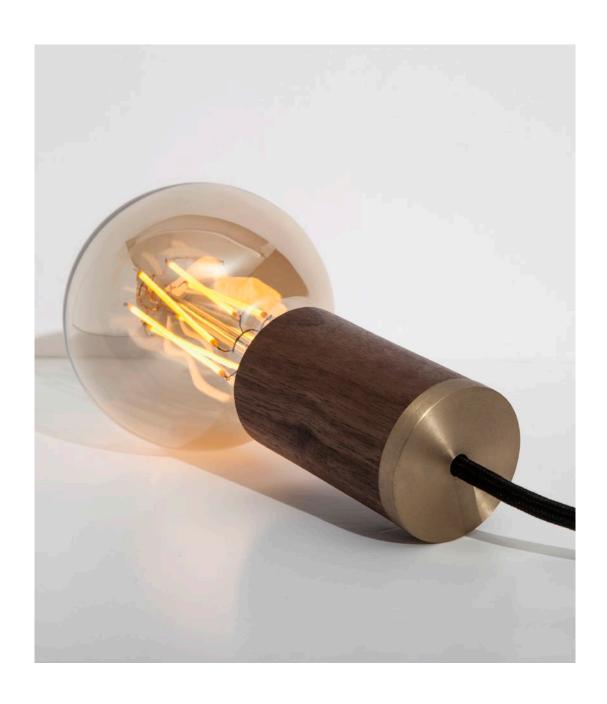

# PENDANT WALNUT KNUCKLE

### WALT-KP-01-US

## WALNUT KNUCKLE

110-120V | LUMINAIRE CLASS II | MAX 60W

A knuckle of pure American walnut ensconced with solid brass trimming. This beautiful hardwood pendant is brimming with character and durability, making for a fixture that is built to last. It has been designed to celebrate its constituent materials with a unique, elegant form. The knuckle pendant is built to complement a variety of bulb designs and looks great alone or in clusters. Our 3-metre black threaded cord has been crafted with special silicon to help avoid any kinking.