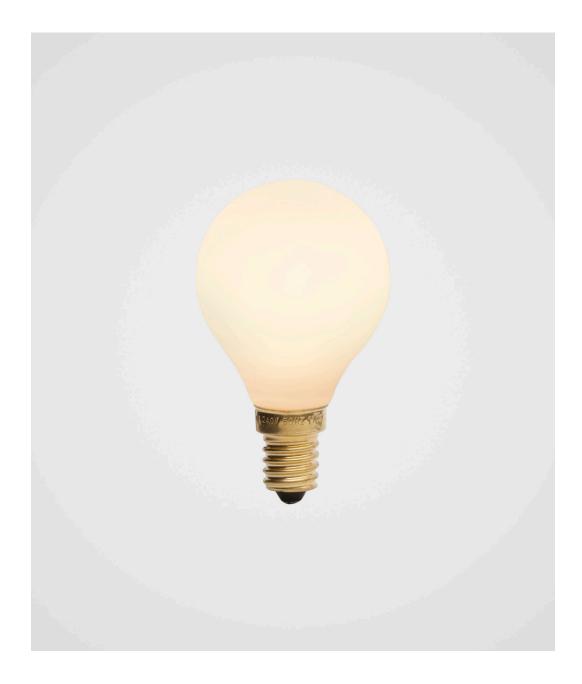

## **PORCELAIN I** 3W

### 3 WATT | 150 LUMENS | 2700K

Our Porcelain series is designed to be an antidote to an overly industrialised aesthetic. These units can also work well with bold colours and backgrounds, breaking up space and colour with calm orbs of white light.