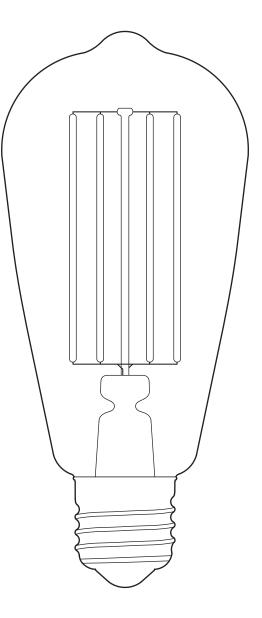

# **SQUIRREL CAGE** 3W

## 3 WATT | 240 LUMENS | 2200K

The Tala 3W Squirrel Cage is a classic shape showcasing a truly unique filament technology. Featuring eight golden sapphire filaments enveloped by a traditional blown-glass form, this bulb is the perfect choice when used in series or alone. The fully dimmable, tinted-glass unit is an all-round classic design and fits well exposed on a pendant or behind a glass shade.