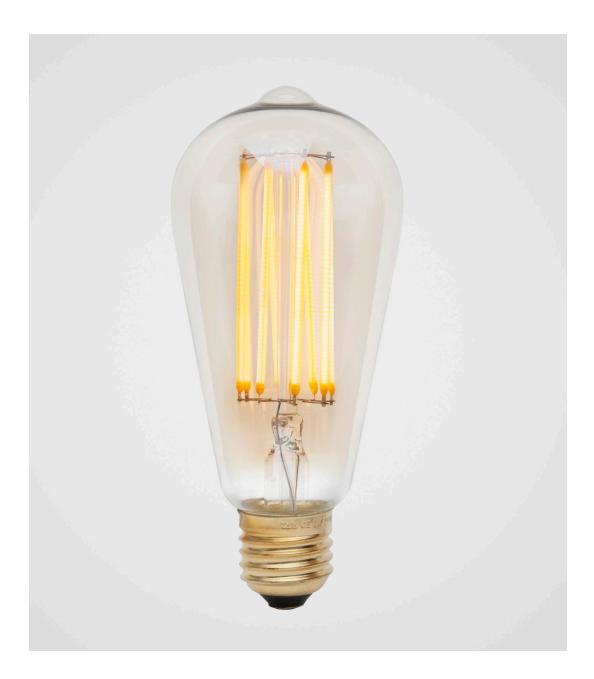

# **SQUIRREL CAGE** 3W

## 3 WATT | 240 LUMENS | 2200K

The Tala 3W Squirrel Cage is a classic shape showcasing a truly unique filament technology. Featuring eight golden sapphire filaments enveloped by a traditional blown-glass form, this bulb is the perfect choice when used in series or alone. The fully dimmable, tinted-glass unit is an all-round classic design and fits well exposed on a pendant or behind a glass shade.