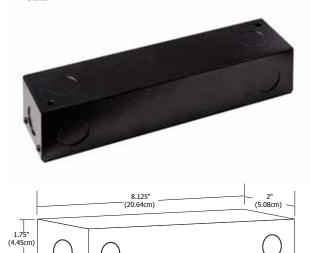

# **Description:**

LED power supplies transform and regulate power from a line voltage power source into low voltage power for use with LED lighting. The power supply accepts input voltage of 120 volts AC and outputs 24 volts DC power up to 60 watts. The low voltage output may be dimmed using an electronic low voltage dimmer (sold separately). The aluminum enclosure allows electrical connections to be made inside the box. Knockouts are provided for use with 1/2" conduit.

# **Applications:**

Indoor

# **Power Input:**

120 volts AC, 60Hz

### **Power Output:**

24 volts DC 2.5A 60 watt maximum

#### **Dimensions:**

8.125" x 2" x 1.75"

## **Dimmer Type:**

Electronic Low Voltage Dimmer Lutron: Diva #DVELV-300P; Skylark #SELV-300P; Maestro #MAELV-600





F: 773.935.5613