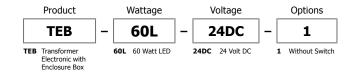

# **Description:**

LED power supplies transform and regulate power from a line voltage power source into low voltage power for use with LED lighting. The power supply accepts input voltage of 120 volts AC and outputs 24 volts DC power up to 60 watts. The low voltage output may be dimmed using an electronic low voltage dimmer (sold separately). The aluminum enclosure allows electrical connections to be made inside the box. Knockouts are provided for use with 1/2" conduit.

### **Power Output:**

24 volts DC 2.5A 60 watt maximum

#### **Dimensions:**

8.125" x 2" x 1.75"