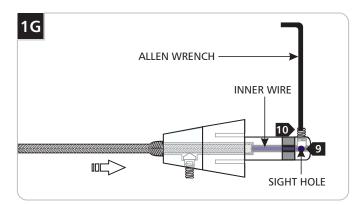

Dook into the sight hole on the top of the connector to make sure that the inner wire is contacting the end of the connector.

 Hold the coaxial cable in place and tighten the set screw on tip of the connector with the provided Allen wrench.
<u>Make sure this set screw connection is tight.</u>