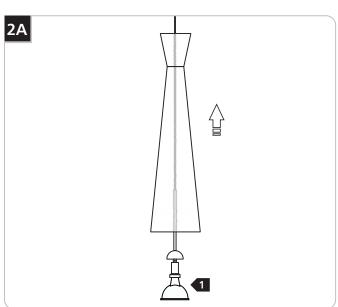

### **Replacing the Lamp**

**CAUTION:** To reduce the risk of a burn or electric shock during relamping, disconnect the power to the fixture.

1 Lift the shade up to expose the socket.

3 Push the new lamp pins completely into the socket.

4 Lower the shade back on top of the stopper.