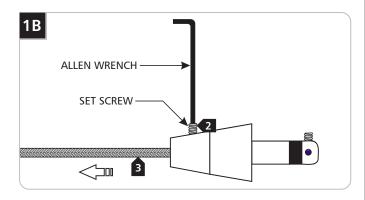

## Adjust The Fixture Height

Back out (do not remove) the set screw on tip of the connector with the provided Allen wrench.

2 Back out (do not remove) the set screw on the conical connector with the provided Allen wrench.

3 Pull the coaxial cable out.

- 4 Cut the coaxial cable to the desired length.
- Gently twist the end of the coaxial cable between thumb and forefinger.

6 Tap the conical connector on a hard surface with the set screw facing down, so the plate inside drops into place.