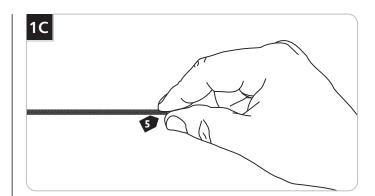

3 Pull the coaxial cable out.

- 4 Cut the coaxial cable to the desired length.
- Gently twist the end of the coaxial cable between thumb and forefinger.

6 Tap the conical connector on a hard surface with the set screw facing down, so the plate inside drops into place.