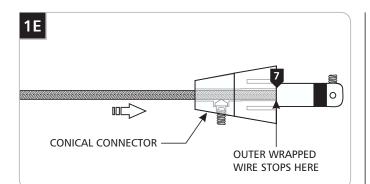

3 Pull the coaxial cable out.

- 4 Cut the coaxial cable to the desired length.
- Gently twist the end of the coaxial cable between thumb and forefinger.

6 Tap the conical connector on a hard surface with the set screw facing down, so the plate inside drops into place.

1.0

700FJWDS

Feed and push the coaxial cable into the conical connector. The coaxial cable will come to a stop point after being inserted 3/4" into the conical connector.

8 Keep pushing the coaxial cable into the connector while rotating the connector to ease feeding the inner wire into the tip of the connector. The outer wrapped wire will start wrinkling while being inserted another 1/2" into the connector.