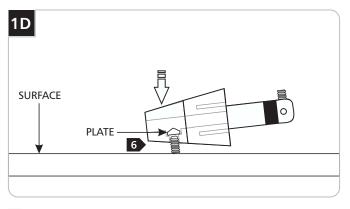

3 Pull the coaxial cable out.

- 4 Cut the coaxial cable to the desired length.
- Gently twist the end of the coaxial cable between thumb and forefinger.

6 Tap the conical connector on a hard surface with the set screw facing down, so the plate inside drops into place.