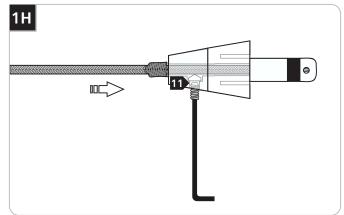

Firmly tighten the set screw on the conical connector.

Pull the coaxial cable toward the fixture to smooth the wrinkles.