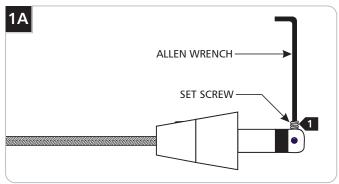

## Adjust The Fixture Height

Back out (do not remove) the set screw on tip of the connector with the provided Allen wrench.

2 Back out (do not remove) the set screw on the conical connector with the provided Allen wrench.