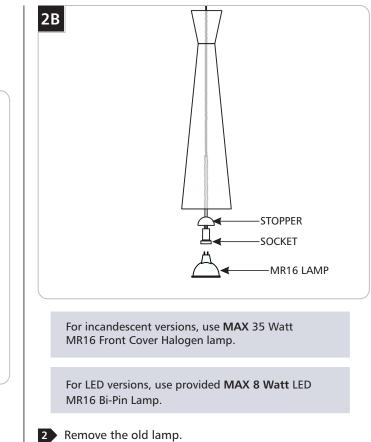

### **Replacing the Lamp**

**CAUTION:** To reduce the risk of a burn or electric shock during relamping, disconnect the power to the fixture.

1 Lift the shade up to expose the socket.

3 Push the new lamp pins completely into the socket.

4 Lower the shade back on top of the stopper.