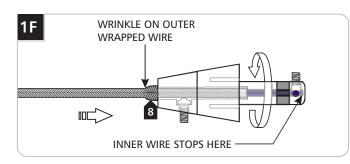

1.0

700FJWDS

Feed and push the coaxial cable into the conical connector. The coaxial cable will come to a stop point after being inserted 3/4" into the conical connector.

8 Keep pushing the coaxial cable into the connector while rotating the connector to ease feeding the inner wire into the tip of the connector. The outer wrapped wire will start wrinkling while being inserted another 1/2" into the connector.