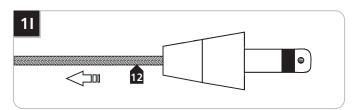

3 Pull the coaxial cable out.

- 4 Cut the coaxial cable to the desired length.
- Gently twist the end of the coaxial cable between thumb and forefinger.

6 Tap the conical connector on a hard surface with the set screw facing down, so the plate inside drops into place.

1.0

700FJWDS

Feed and push the coaxial cable into the conical connector. The coaxial cable will come to a stop point after being inserted 3/4" into the conical connector.

8 Keep pushing the coaxial cable into the connector while rotating the connector to ease feeding the inner wire into the tip of the connector. The outer wrapped wire will start wrinkling while being inserted another 1/2" into the connector.

Dook into the sight hole on the top of the connector to make sure that the inner wire is contacting the end of the connector.

 Hold the coaxial cable in place and tighten the set screw on tip of the connector with the provided Allen wrench.
<u>Make sure this set screw connection is tight.</u>

Firmly tighten the set screw on the conical connector.

Pull the coaxial cable toward the fixture to smooth the wrinkles.