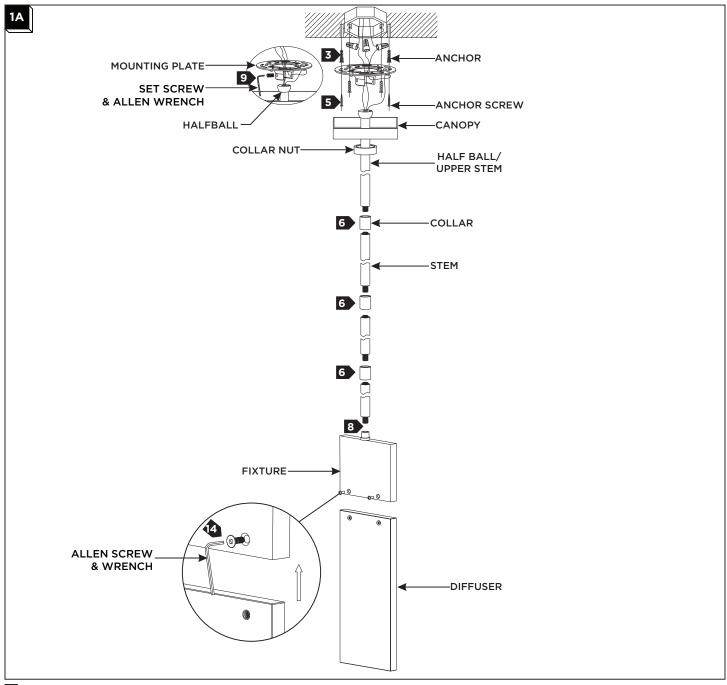

#### Install the Fixture

- Temporarily install the mounting plate to the junction using the provided #8-32 screws.
- 2 Mark the anchor locations through holes on the mounting plate, then remove the mounting plate.
- 3 Drill appropriate sized holes at the marked locations and install the anchors.
- 1 Install the mounting plate to the junction box with the two provided #8-32 screws.
- 5 Screw the anchor screws into the anchors.
- Determine the desired height of the fixture using the provided stems, collars, and half ball/upper stem, then assemble them by screwing them together.
- 7 Slide the canopy, then the collar nut onto the half ball/stem assembly.
- 8 Feed the fixture wires through the stem assembly, then screw the stem assembly to the top of the fixture.
- 9 Seat the half ball into the mounting plate ensuring no wires are being pinched. Tighten the set screw using the provided Allen wrench to fully secure the halfball in place.
- Connect the fixture to a suitable ground in accordance with local electrical codes.
- 11 Connect the white input driver wire to the neutral power line wire with a wire nut.
- 12 Connect the black input driver wire to the hot power line wire with a wire nut.
- Neatly place the wire and wire nut connections inside the canopy/junction box, then slide the canopy up over the mounting plate and secure in place with the collar nut.
- 14 Install the diffuser to the fixture and secure it in place with the Allen screws using the provided Allen wrench.