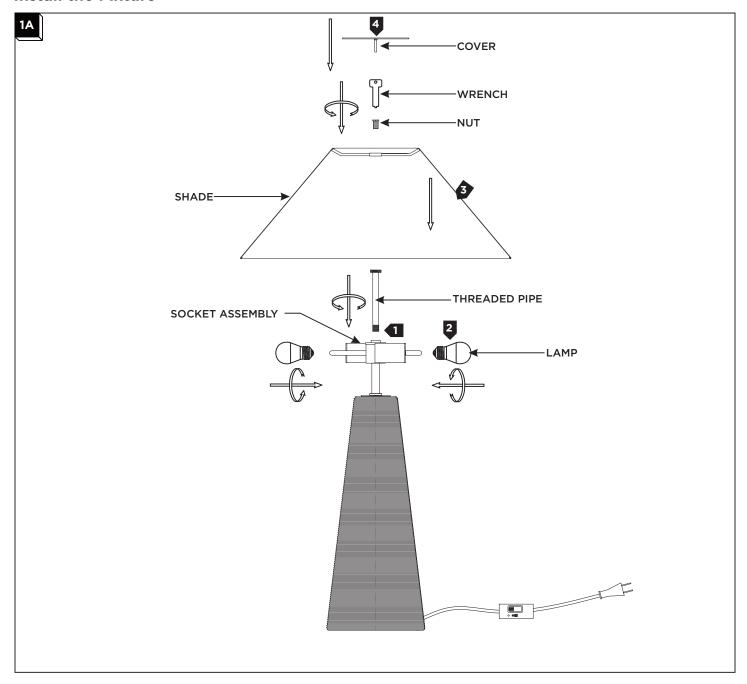

### **Install the Fixture**

- 1 Screw the threaded pipe onto the socket assembly.
- 2 Screw the lamps into the sockets. Refer to the label on the socket for Max Wattage Information.
- 3 Place the shade on the threaded pipe and secure it in place by fastening with the nut using a wrench.
- 4 Install the cover by placing it on the shade.