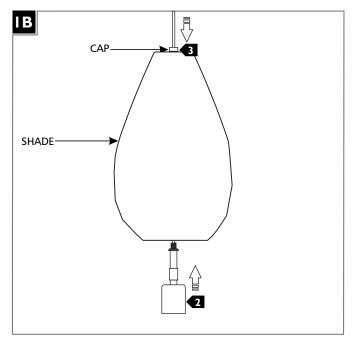

### Assemble the Pendant

Unscrew and remove the fixture cap from the socket assembly and cord.

2 Ensure that the washers are in place and feed the fixture cord through the shade.

Insert the socket assembly nipple through the top of the shade and secure it in place with the cap.

Use minimum 90°c supply conductors.

**5** Screw the lamp into the socket. Refer to the label on the socket for Max Wattage Information.