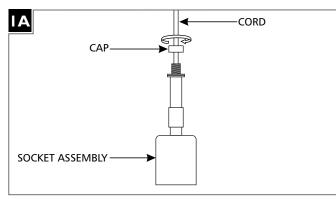

### Assemble the Pendant

Unscrew and remove the fixture cap from the socket assembly and cord.

2 Ensure that the washers are in place and feed the fixture cord through the shade.

Insert the socket assembly nipple through the top of the shade and secure it in place with the cap.