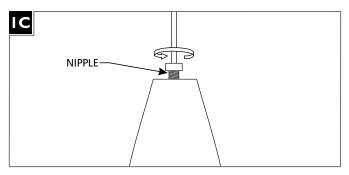

### Assemble the Pendant

Unscrew and remove the fixture cap from the socket assembly and cord.

2 Ensure that the washers are in place and feed the fixture cord through the shade.

Insert the socket assembly nipple through the top of the shade and secure it in place with the cap.