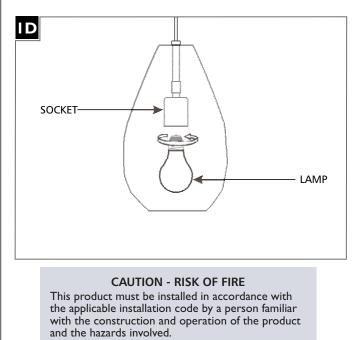

This instruction shows a typical installation.

### Assemble the Pendant

Unscrew and remove the fixture cap from the socket assembly and cord.

2 Ensure that the washers are in place and feed the fixture cord through the shade.

Insert the socket assembly nipple through the top of the shade and secure it in place with the cap.

Use minimum 90°c supply conductors.

**5** Screw the lamp into the socket. Refer to the label on the socket for Max Wattage Information.