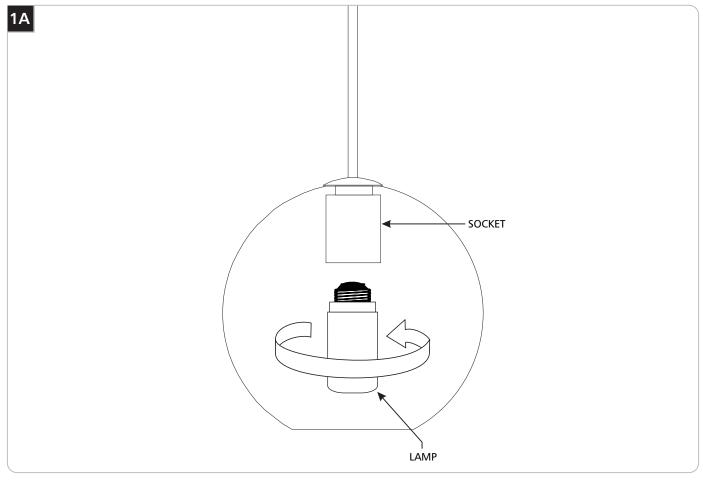

# **Install or Replace Lamp**

**CAUTION:** To reduce the risk of a burn or electric shock during re-lamping, disconnect the power to the fixture.

**1** Follow the instructions included with the canopy for fixture installation to the junction box.

2 Remove the old lamp and replace with new one. Refer to the label on the socket for Max Wattage Information.

Note: If glass hangs crooked, slightly loosen top cap and adjust as needed once the fixture is hung, then retighten.