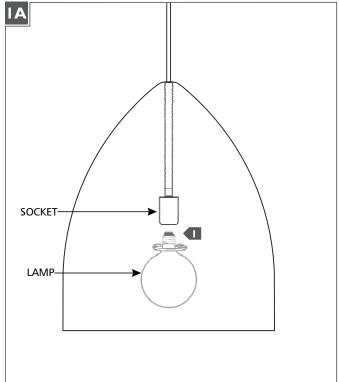

## **Install the Lamp**

**CAUTION:** To reduce the risk of a burn or electric shock during re-lamping, disconnect the power to the fixture.

Use **MAX** 120 Volt, **150** Watt Medium Base G40 Globe lamp.

I Screw the new lamp into the socket.