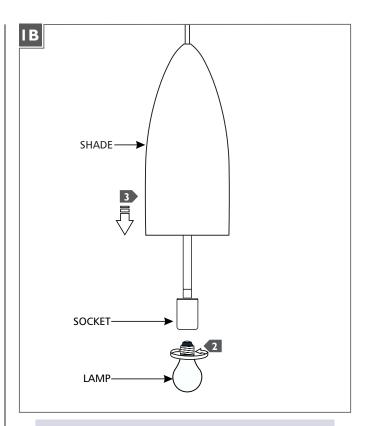

- 2 Screw the new lamp into the socket.
- 3 Lower the shade back on top of the socket assembly.