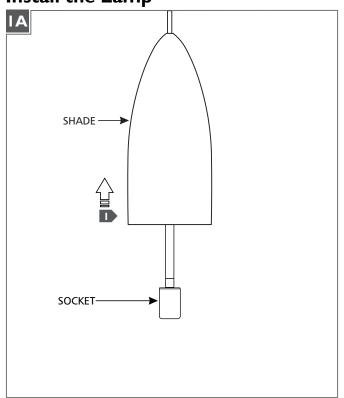

# Install the Lamp

**CAUTION:** To reduce the risk of a burn or electric shock during relamping, disconnect the power to the fixture.

■ Lift the shade up to expose the socket.

Use **MAX** 120 volt **75 Watt** Type A19 Medium Base Lamp.