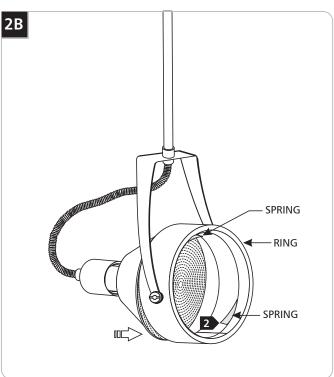

2 Push the lamp edge against the springs inside the ring until the edge of the lamp locks behind the springs.

## Install the PAR20, PAR30, or PAR38 Lamp

2 Push the lamp edge against the springs inside the ring until the edge of the lamp locks behind the springs.