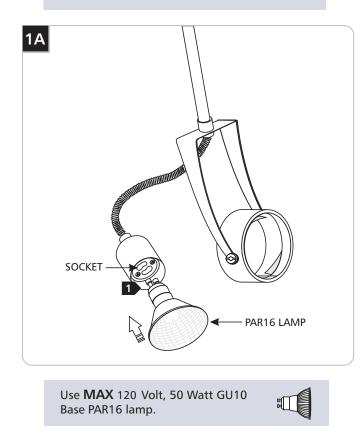

### Install the PAR16 Lamp (PAR 16 Version Only)

**NOTE:** Turn off power to the system before installing, removing, or relamping the fixture.

Push the lamp pins into the large portion of the socket slots and rotate clockwise to lock the lamp in place securely.