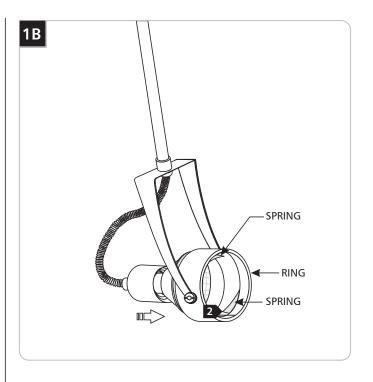

2 Push the lamp edge against the springs inside the ring until the edge of the lamp locks behind the springs.