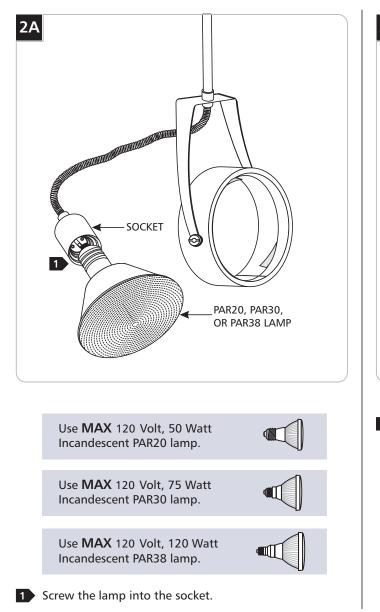

## Install the PAR20, PAR30, or PAR38 Lamp

2 Push the lamp edge against the springs inside the ring until the edge of the lamp locks behind the springs.