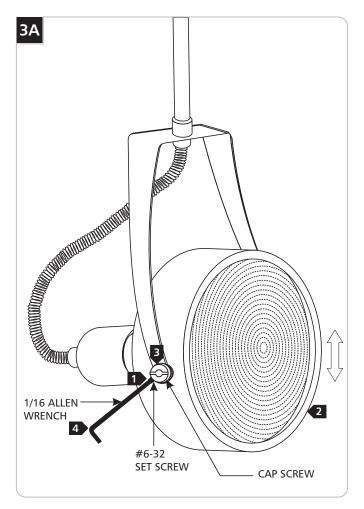

### **SPECIAL INSTALLATION:** Locking the Fixture in Permanent **Position (Optional)**

- 1 To lock the fixture head in a permanent vertical position, loosen (DO NOT REMOVE) the #6-32 set screw on the edge of the cap screw with the provided 1/16 Allen wrench.

**2** Rotate the fixture head to the desired position.

**3** Tighten the cap screw with a flat head screwdriver.