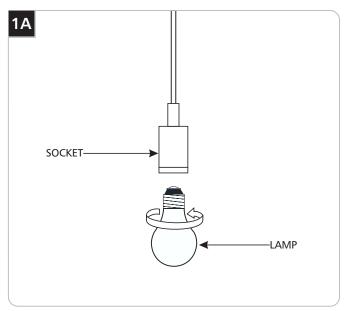

# **Install the Lamp**

**CAUTION:** To reduce the risk of a burn or electric shock during relamping, disconnect the power to the fixture.

Refer to fixture marking for lamp information.

1 Screw the lamp into the socket.