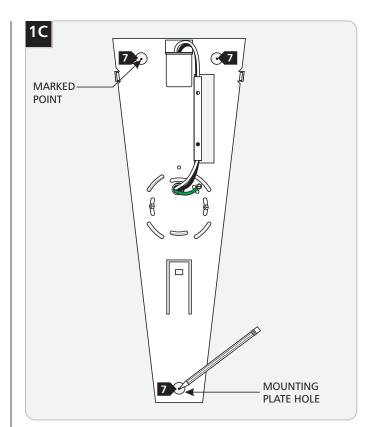

Mark three points onto the wall through the mounting plate holes.

- 8 With a hammer tap the three anchors at the marked points up to the threaded portion.
- 9 Screw the anchors in the rest of the way with a Phillips screwdriver.