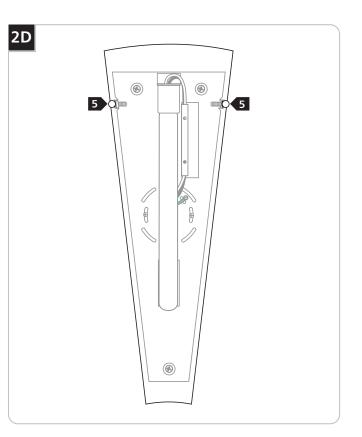

l box holes.
- **6** Level the mounting plate vertically and secure it to the electrical box with the two #8-32 screws.



Mark three points onto the wall through the mounting plate holes.



- 8 With a hammer tap the three anchors at the marked points up to the threaded portion.
- 9 Screw the anchors in the rest of the way with a Phillips screwdriver.



**10** Secure the mounting plate to the anchors with the #8 screws and washers.

## Install the Lamp & Glass Shade



Use MAX 120 Volt, 75 Watt Type T8 Medium Base Lamp.



1 Screw the lamp completely into the socket.



3 Slide the cage nuts aligning their holes with the glass shade holes.



4 Slightly screw (Do Not Tighten) the ball screws through the glass shade holes into the cage nut holes so that the glass shade is held in place.



5 Firmly push the glass against the wall and finish tightening the ball screws.

### **SAVE THESE INSTRUCTIONS!**



7400 Linder Ave, Skokie, IL 60077 847.410.4400 www.2thousanddegrees.com

© 2008 Tech Lighting, L.L.C. All rights reserved. The "2thousand degrees" graphic is a registered trademark of 2thousand degrees. 2thousand degrees reserves the right to change specifications for product improvements without notification. A Generation Brands Company