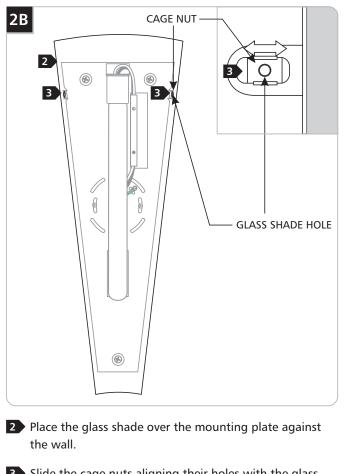

## Install the Lamp & Glass Shade

Use MAX 120 Volt, 75 Watt Type T8 Medium Base Lamp.

1 Screw the lamp completely into the socket.

3 Slide the cage nuts aligning their holes with the glass shade holes.

4 Slightly screw (Do Not Tighten) the ball screws through the glass shade holes into the cage nut holes so that the glass shade is held in place.