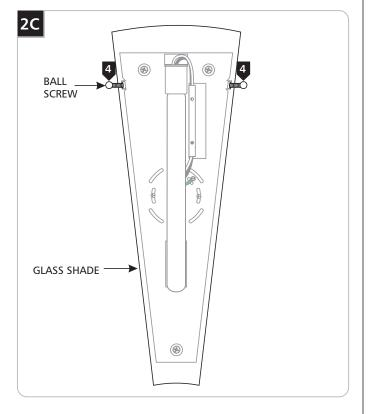

## Install the Lamp & Glass Shade

Use MAX 120 Volt, 75 Watt Type T8 Medium Base Lamp.

1 Screw the lamp completely into the socket.

3 Slide the cage nuts aligning their holes with the glass shade holes.

4 Slightly screw (Do Not Tighten) the ball screws through the glass shade holes into the cage nut holes so that the glass shade is held in place.