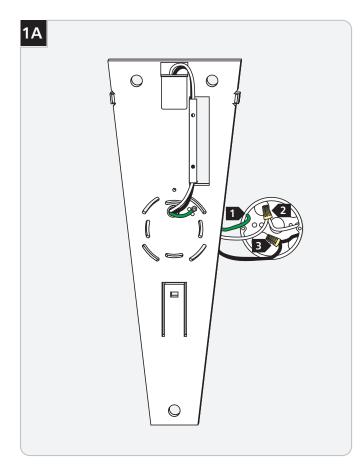

#### CAUTION-RISK OF FIRE

This product requires installation by a qualified electrician. Before installing be sure to read all instructions and TURN THE POWER TO THE ELECTRICAL BOX OFF.

- Ground the fixture to the electrical box in accordance with local electrical codes.
- 2 Connect the white fixture wire to the neutral 120 volt power line wire with a wire nut.
- Connect the black fixture wire to the hot 120 volt power line wire with a wire nut.

- Properly place all wires and wire nut connections into the electrical box.
- **5** Line up two mounting plate slots with the two electrical box holes.
- **6** Level the mounting plate vertically and secure it to the electrical box with the two #8-32 screws.