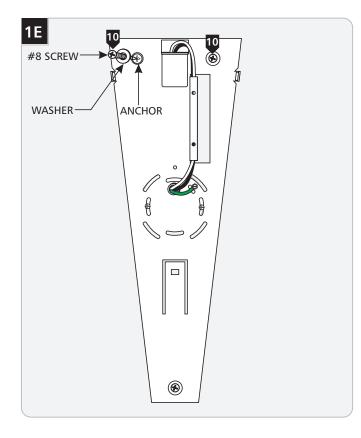

HE POWER TO THE ELECTRICAL BOX OFF.

- Ground the fixture to the electrical box in accordance with local electrical codes.
- 2 Connect the white fixture wire to the neutral 120 volt power line wire with a wire nut.
- Connect the black fixture wire to the hot 120 volt power line wire with a wire nut.



- Properly place all wires and wire nut connections into the electrical box.
- **5** Line up two mounting plate slots with the two electrical box holes.
- **6** Level the mounting plate vertically and secure it to the electrical box with the two #8-32 screws.



Mark three points onto the wall through the mounting plate holes.



- 8 With a hammer tap the three anchors at the marked points up to the threaded portion.
- 9 Screw the anchors in the rest of the way with a Phillips screwdriver.



**10** Secure the mounting plate to the anchors with the #8 screws and washers.

## Install the Lamp & Glass Shade



Use MAX 120 Volt, 75 Watt Type T8 Medium Base Lamp.



1 Screw the lamp completely into the socket.



3 Slide the cage nuts aligning their holes with the glass shade holes.



4 Slightly screw (Do Not Tighten) the ball screws through the glass shade holes into the cage nut holes so that the glass shade is held in place.



5 Firmly push the glass against the wall and finish tightening the ball screws.

### **SAVE THESE INSTRUCTIONS!**



7400 Linder Ave, Skokie, IL 60077 847.410.4400 www.2thousanddegrees.com

© 2008 Tech Lighting, L.L.C. All rights reserved. The "2thousand degrees" graphic is a registered trademark of 2thousand degrees. 2thousand degrees reserves the rig