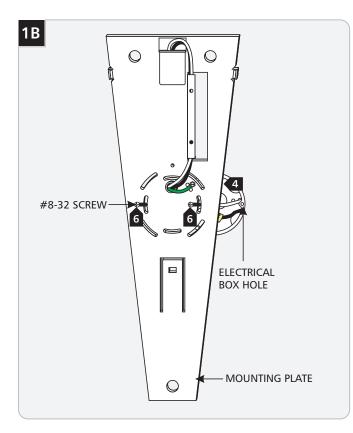

- Properly place all wires and wire nut connections into the electrical box.
- **5** Line up two mounting plate slots with the two electrical box holes.
- **6** Level the mounting plate vertically and secure it to the electrical box with the two #8-32 screws.