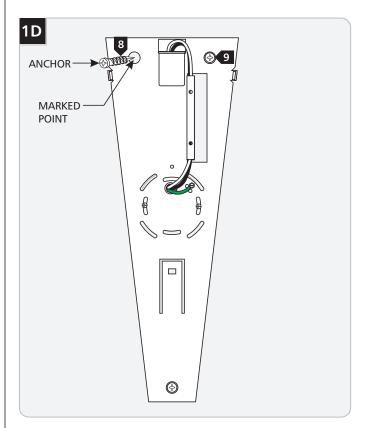

Mark three points onto the wall through the mounting plate holes.

- 8 With a hammer tap the three anchors at the marked points up to the threaded portion.
- 9 Screw the anchors in the rest of the way with a Phillips screwdriver.