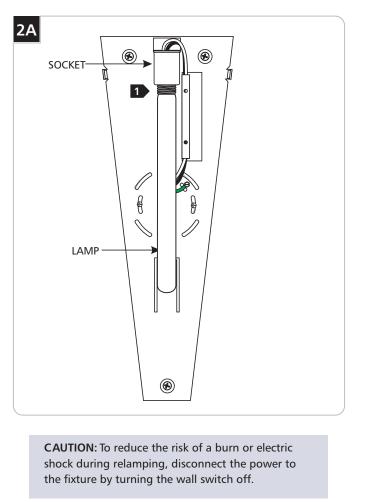

## Install the Lamp & Glass Shade

Use MAX 120 Volt, 75 Watt Type T8 Medium Base Lamp.

1 Screw the lamp completely into the socket.

3 Slide the cage nuts aligning their holes with the glass shade holes.

4 Slightly screw (Do Not Tighten) the ball screws through the glass shade holes into the cage nut holes so that the glass shade is held in place.