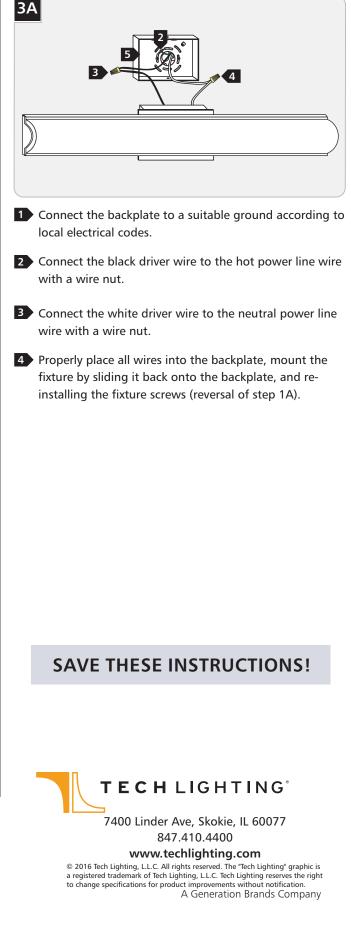

## Install the Backplate

Temporarily mount the backplate to the electrical box with two long #8-32 screws.

7 Install the anchors into the drilled holes.

**Connect the Power** 