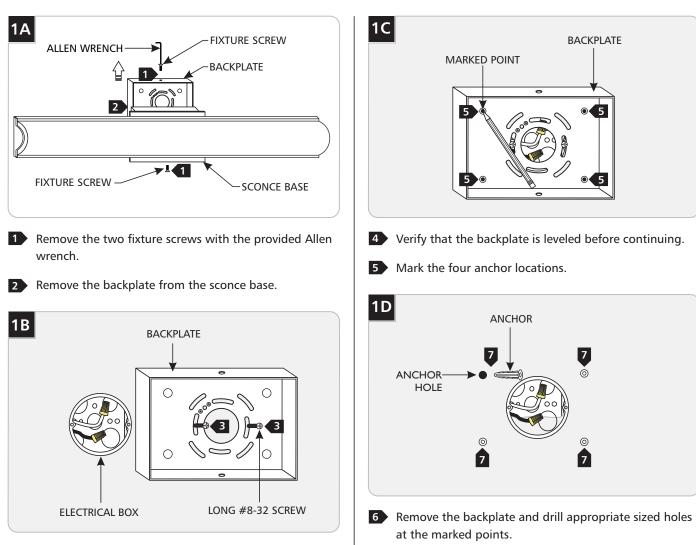

## Install the Backplate

Temporarily mount the backplate to the electrical box with two long #8-32 screws.

7 Install the anchors into the drilled holes.

**Connect the Power** 