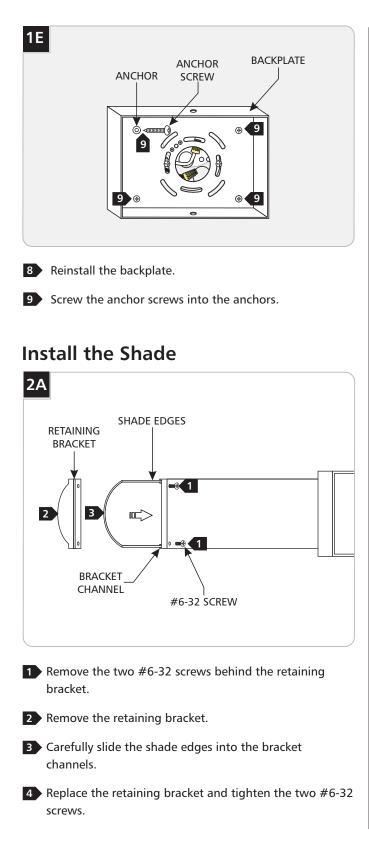

## Install the Backplate

Temporarily mount the backplate to the electrical box with two long #8-32 screws.

7 Install the anchors into the drilled holes.

**Connect the Power** 