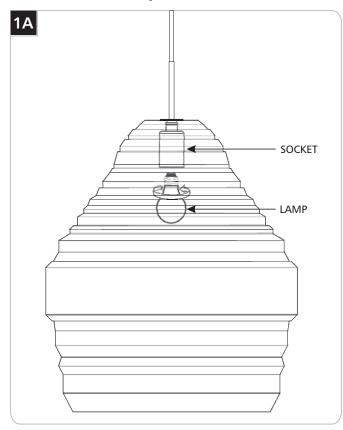

# **Install the Lamp**

**CAUTION:** To reduce the risk of a burn or electric shock during re-lamping, disconnect the power to the fixture.

Refer to fixture marking for lamp information.

1 Screw the lamp into the socket.